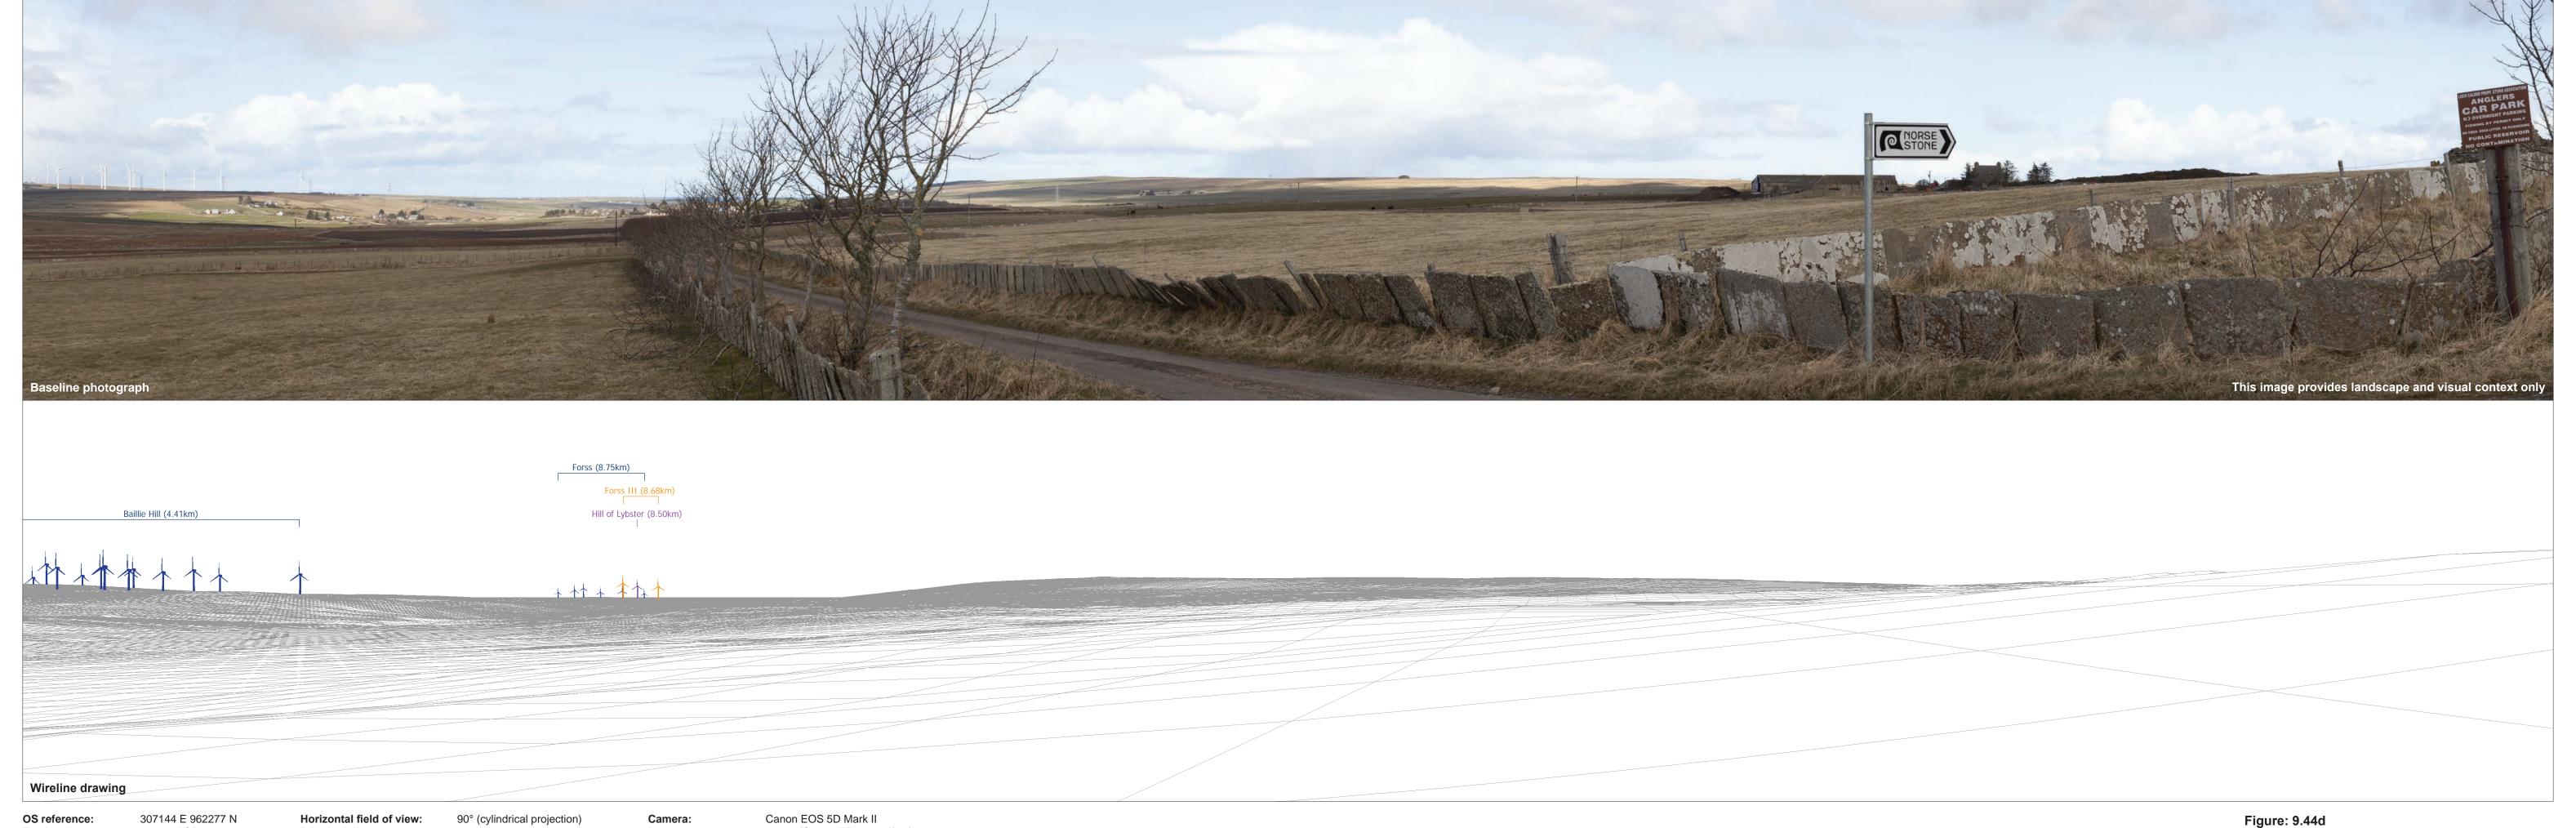

Wireline drawing

OS reference: Eye level: Direction of view: Nearest turbine:

307144 E 962277 N 87.4 m AOD 8.020 km

Horizontal field of view: Principal distance

90° (cylindrical projection) 522 mm

Camera: Lens:

Canon EOS 5D Mark II 50mm (Canon EF 50mm f/1.4) Camera height: 1.5 m AGL 12/04/21, 13:04 Date and time:

Figure: 9.44b

NS Viewpoint 8: Angler's Car Park, Loch Calder

Direction of view: Nearest turbine:

8.020 km