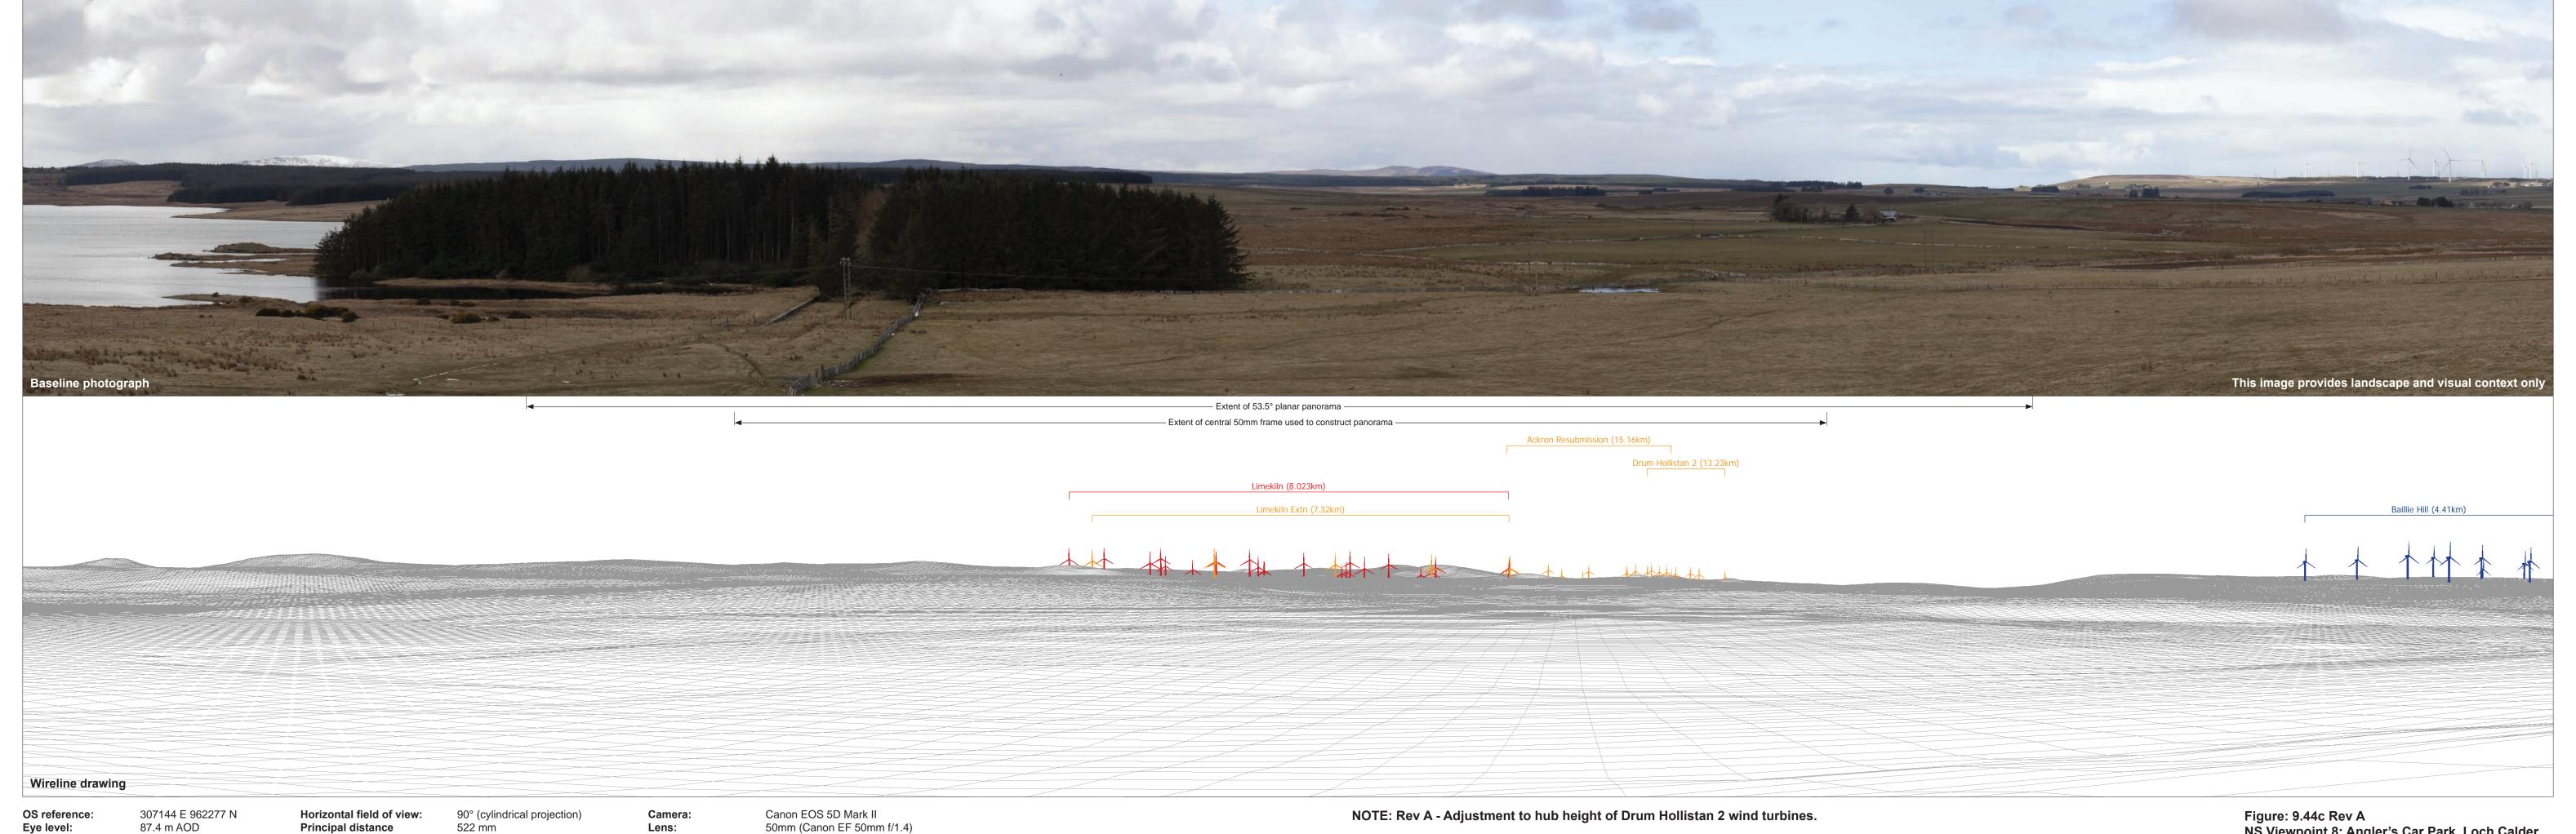

Eye level: Direction of view: Nearest turbine:

87.4 m AOD

Principal distance Paper size: Correct printed image size: 820 x 260 mm

812.5 mm 841 x 297 mm (half A1) Camera height: Date and time:

Canon EOS 5D Mark II 50mm (Canon EF 50mm f/1.4) 1.5 m AGL 12/04/21, 13:04

NS Viewpoint 8: Angler's Car Park, Loch Calder

© Crown copyright and database rights 2021 Ordnance Survey 0100031673

OS reference: Eye level: Direction of view: Nearest turbine:

307144 E 962277 N 87.4 m AOD 8.020 km

Horizontal field of view: 53.5° (planar projection)

Principal distance 812.5 mm

Paper size: 841 x 297 mm (half A1)

Correct printed image size: 820 x 260 mm

Camera height: Date and time:

Camera: Lens:

Canon EOS 5D Mark II 50mm (Canon EF 50mm f/1.4) 1.5 m AGL 12/04/21, 13:04

Figure: 9.44f NS Viewpoint 8: Angler's Car Park, Loch Calder