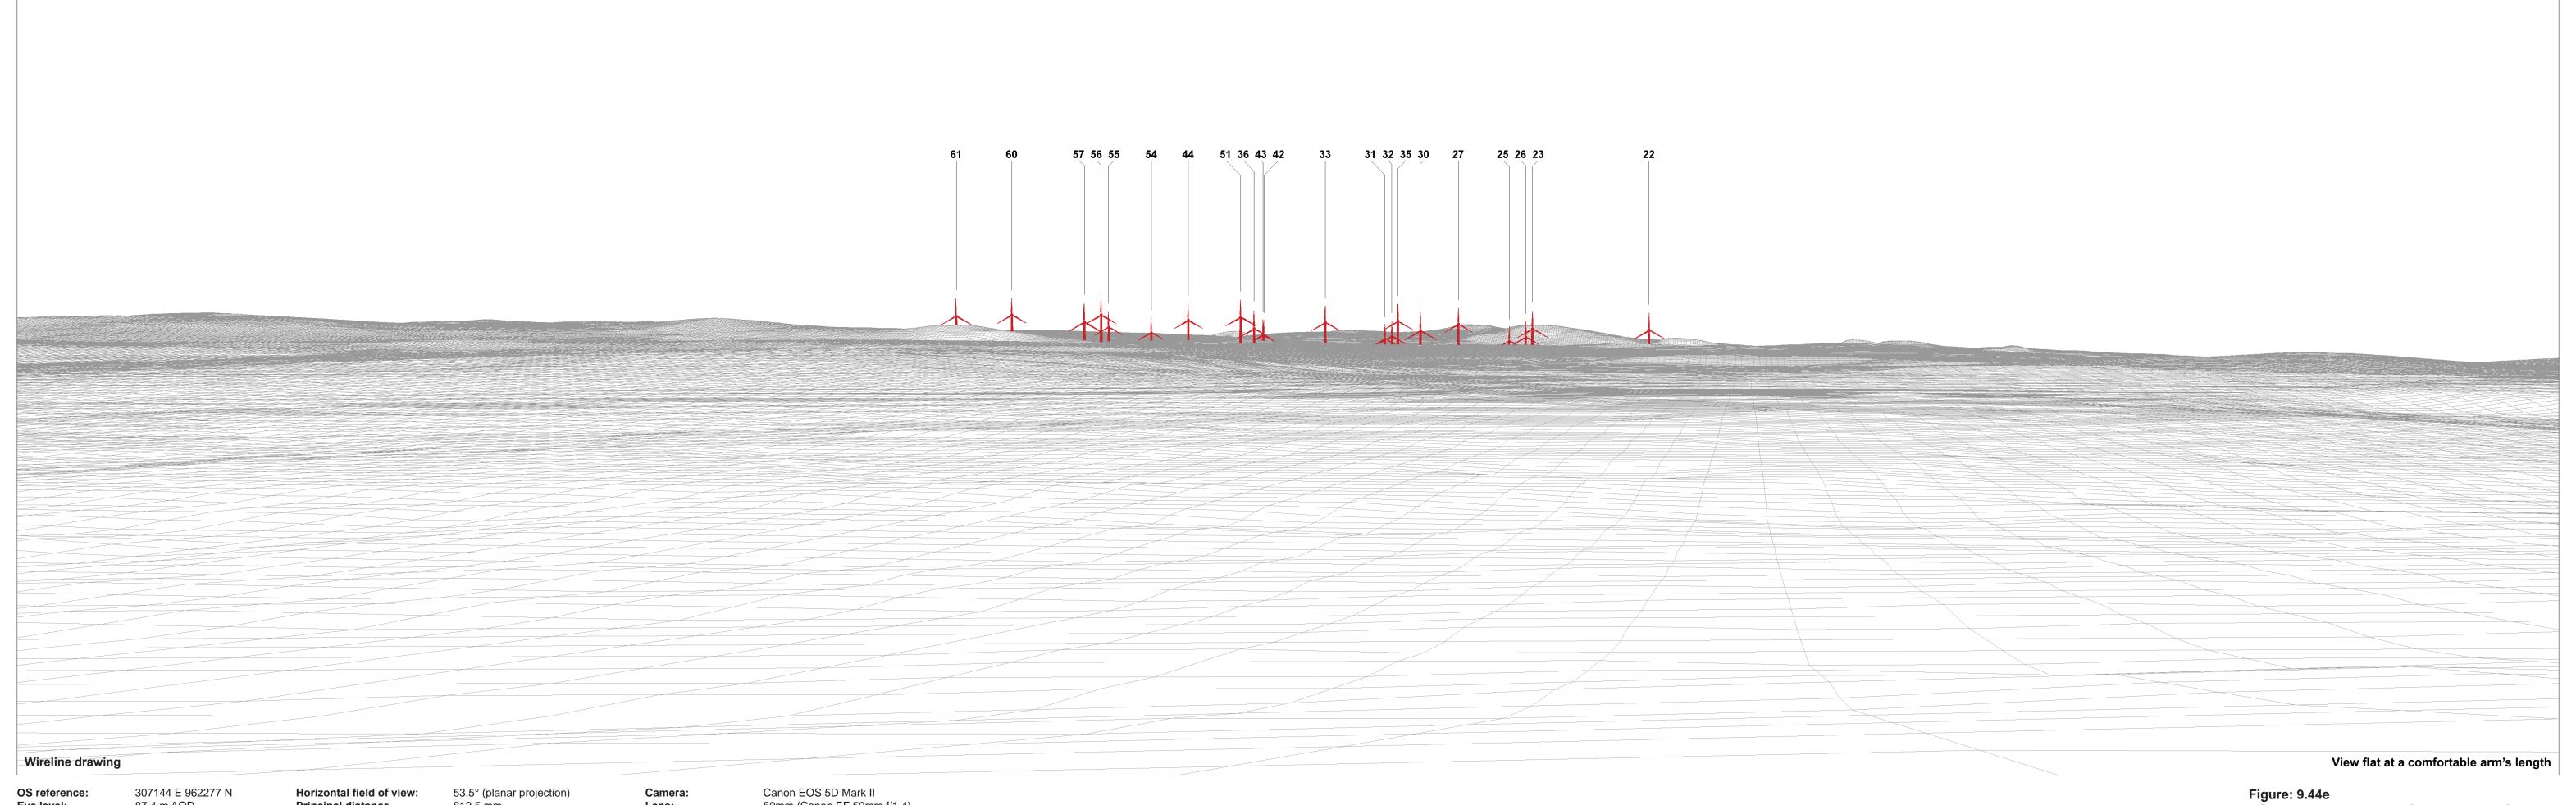

NS Viewpoint 8: Angler's Car Park, Loch Calder

© Crown copyright and database rights 2021 Ordnance Survey 0100031673

OS reference: Eye level: Direction of view: Nearest turbine:

307144 E 962277 N 87.4 m AOD 8.020 km

Horizontal field of view: 53.5° (planar projection)

Principal distance 812.5 mm

Paper size: 841 x 297 mm (half A1)

Correct printed image size: 820 x 260 mm

Camera height: Date and time:

Camera: Lens:

Canon EOS 5D Mark II 50mm (Canon EF 50mm f/1.4) 1.5 m AGL 12/04/21, 13:04

Figure: 9.44f NS Viewpoint 8: Angler's Car Park, Loch Calder