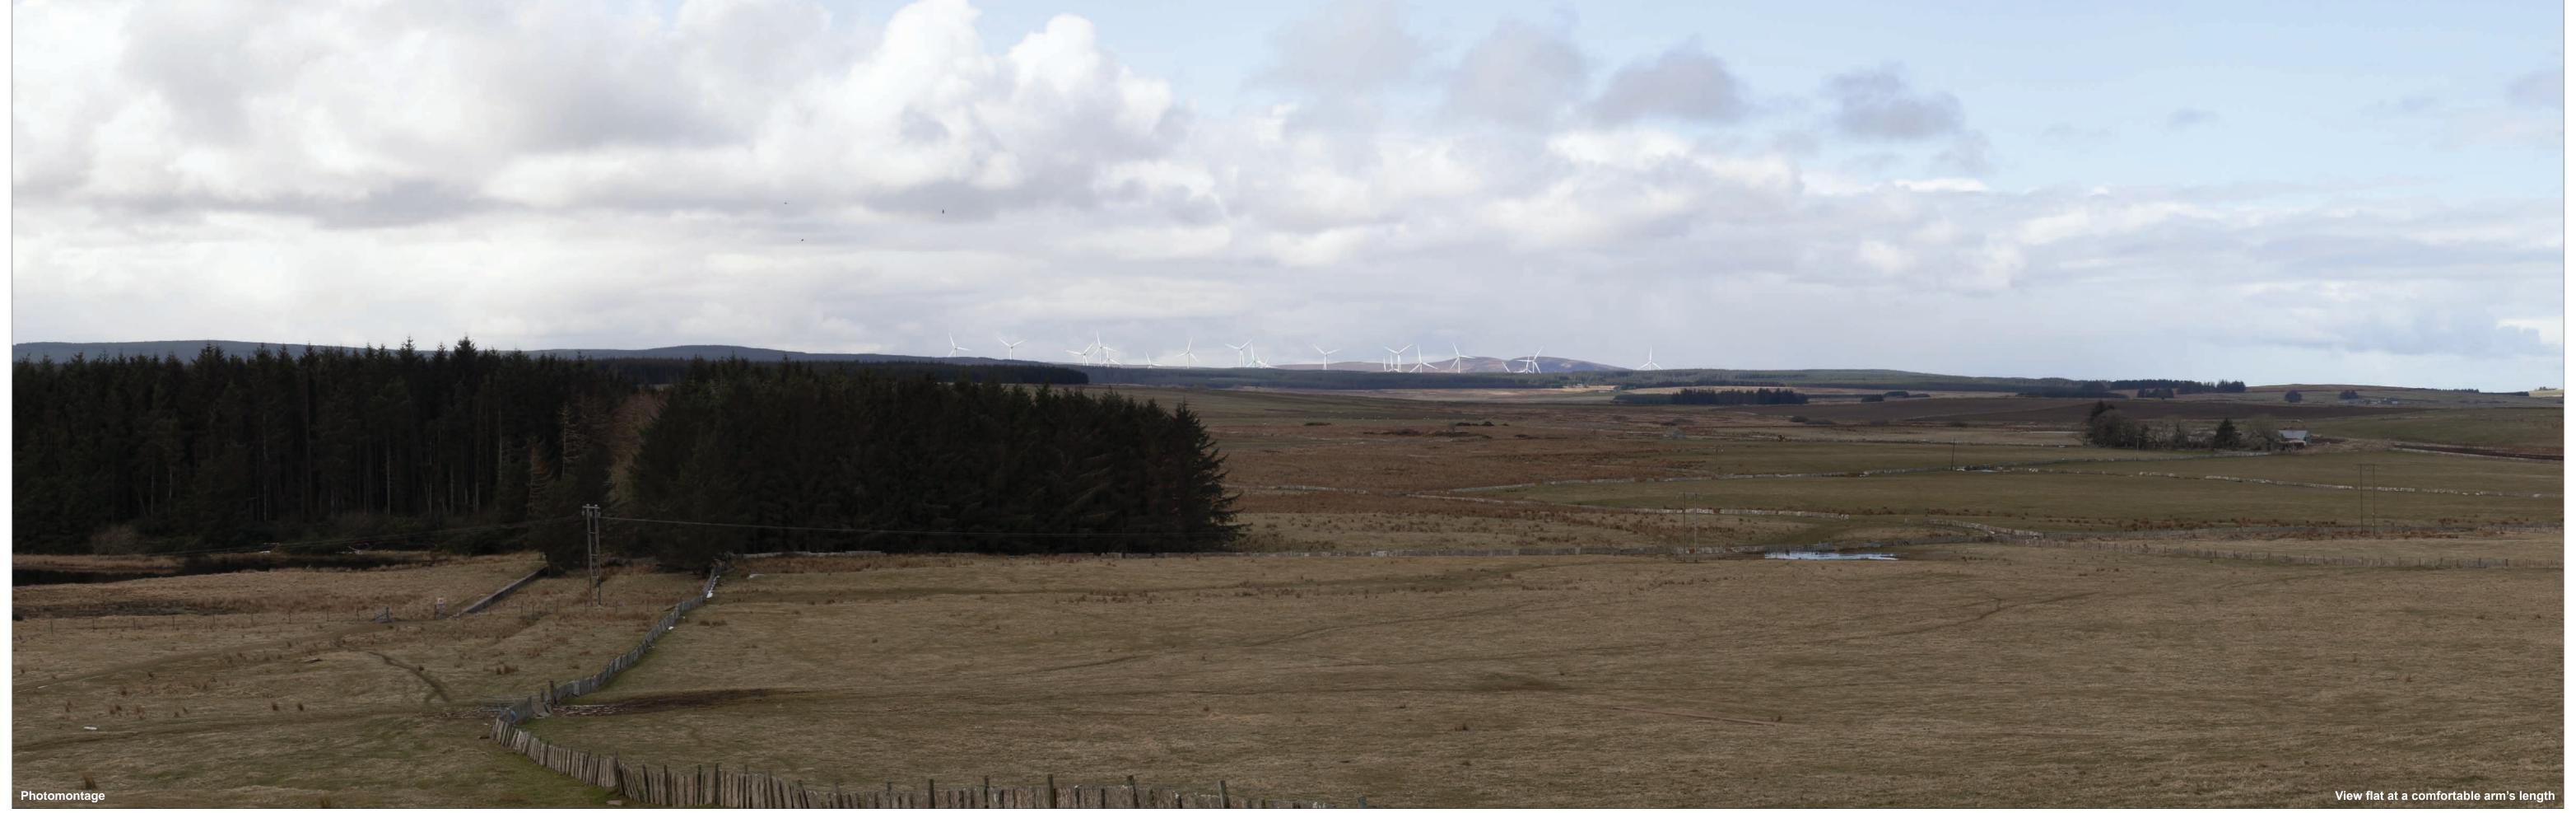

Eye level: Direction of view: Nearest turbine:

87.4 m AOD

Principal distance Paper size: Correct printed image size: 820 x 260 mm

812.5 mm 841 x 297 mm (half A1) Camera height: Date and time:

Canon EOS 5D Mark II 50mm (Canon EF 50mm f/1.4) 1.5 m AGL 12/04/21, 13:04