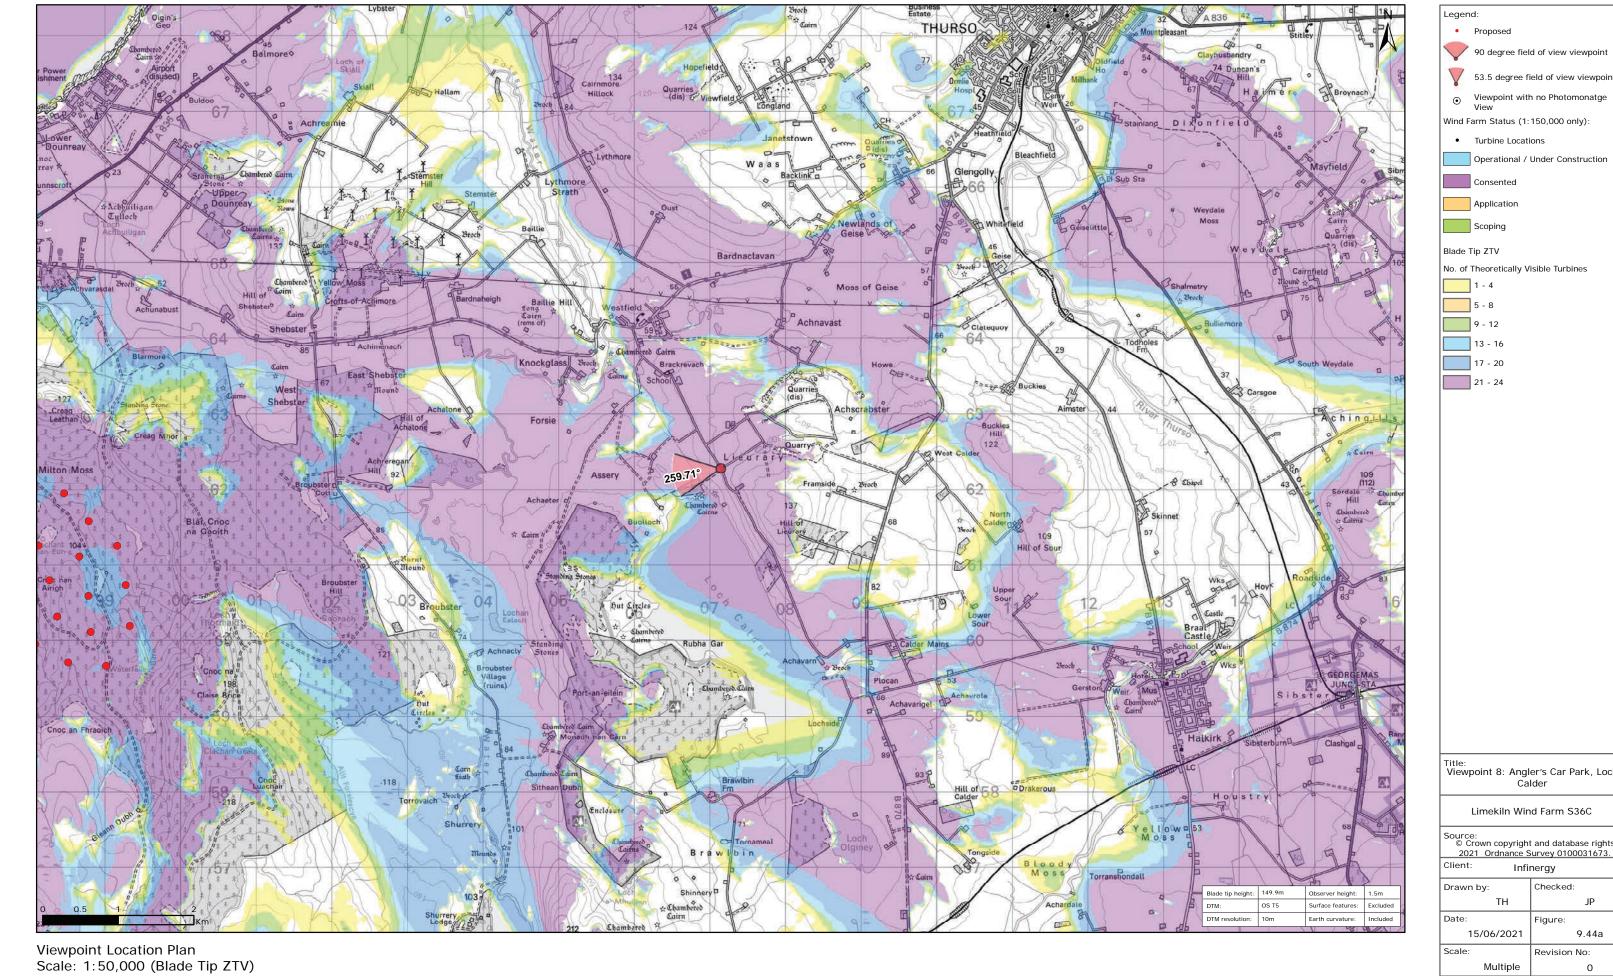

Wireline drawing

OS reference: Eye level: Direction of view: Nearest turbine:

307144 E 962277 N 87.4 m AOD 8.020 km

Horizontal field of view: Principal distance

90° (cylindrical projection) 522 mm

Camera: Lens:

Canon EOS 5D Mark II 50mm (Canon EF 50mm f/1.4) Camera height: 1.5 m AGL 12/04/21, 13:04 Date and time:

Figure: 9.44b

NS Viewpoint 8: Angler's Car Park, Loch Calder

Direction of view: Nearest turbine:

8.020 km