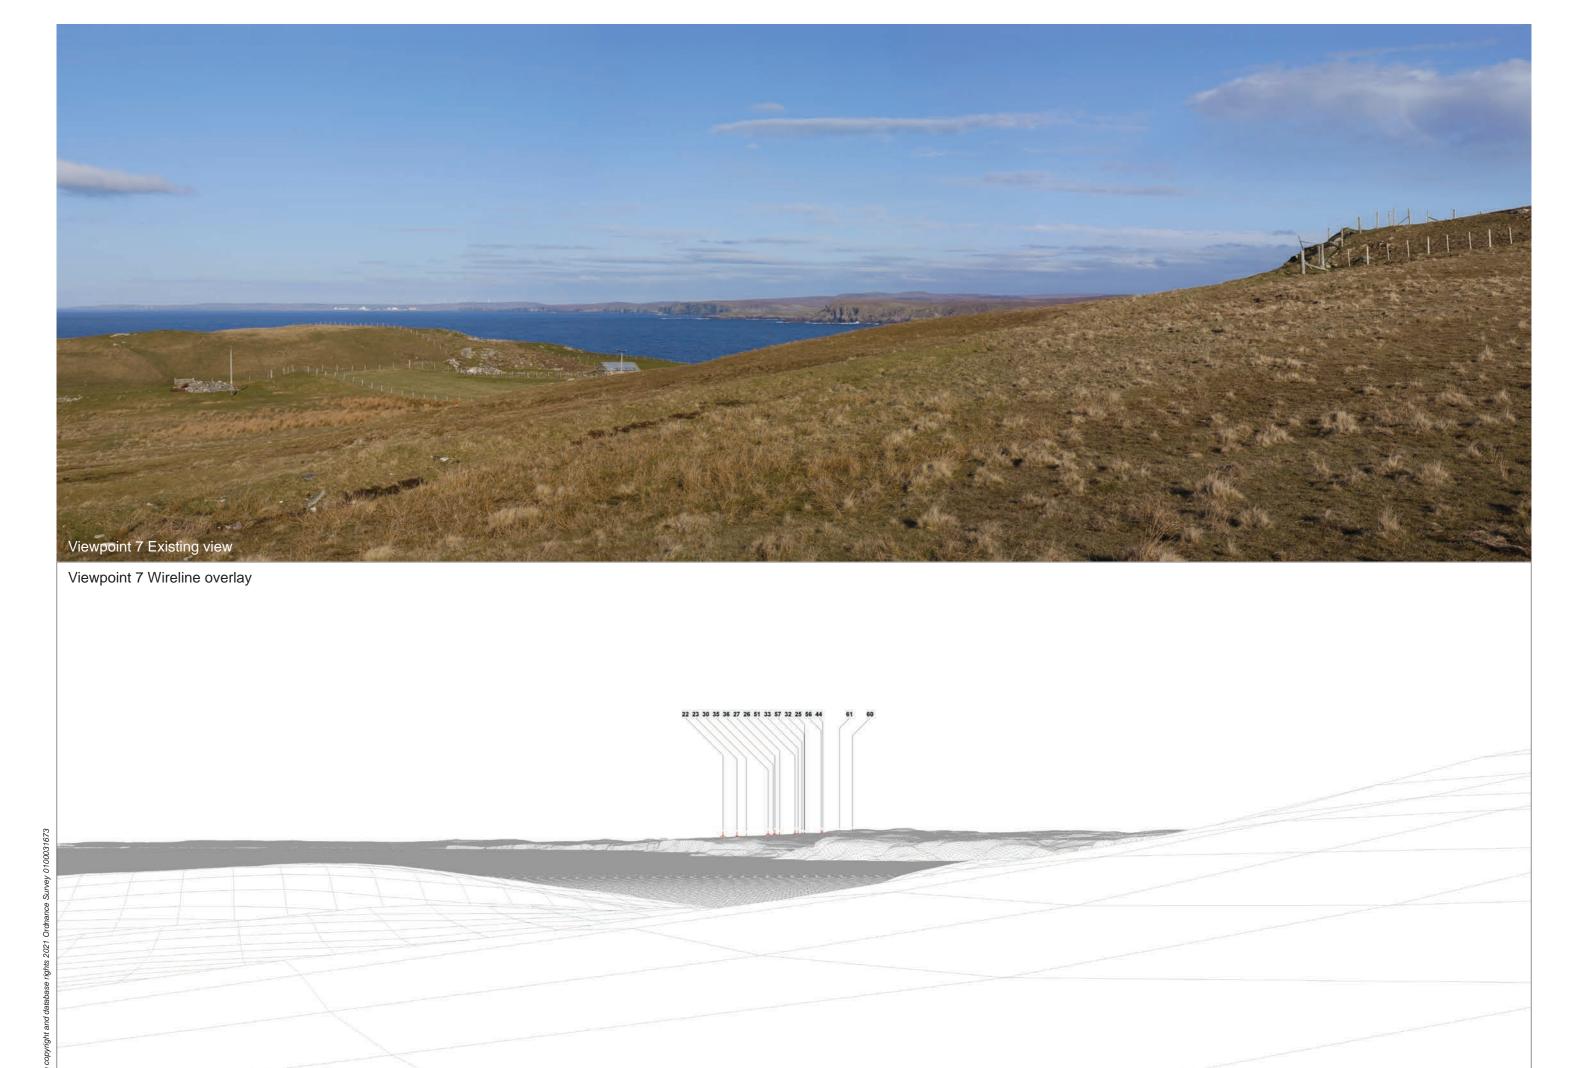

**Viewpoint 7: Strathy Point Car Park** 

From the A836, at a point 1.3km west of the village of Strathy, take the minor road which is signposted for Strathy Point and which lies immediately west of The Strathy Inn. This road leads north and after 3.1km a small car park is reached. The viewpoint is located at the eastern edge of the minor road adjacent to the car park.

Viewpoint 7

Strathy Point Car Park
Figure No. 9.97

Limekiln Wind Farm S36C Variation

Extent of 50mm single frame image

Viewpoint 7: Strathy Point Car Park

Distance to nearest turbine: 15.727km

Camera: EOS 5D Mark II

Focal length: 50mm vertical (27°) x 28mm horizontal (65.5°)

Camera height: 1.5m

Date: 09/05/12

Time: 18:51

The images contained on this page and the following two pages are not representative of scale and distance from the actual viewpoint and show the wind farm development in its wider landscape context only.

**Viewpoint 7: Strathy Point Car Park** 

Distance to nearest turbine: 15.727km

Camera: EOS 5D Mark II

Focal length: 50mm

Camera height: 1.5m

Date: Date: 09/05/12

Time: 18:51

**Viewpoint 7: Strathy Point Car Park**