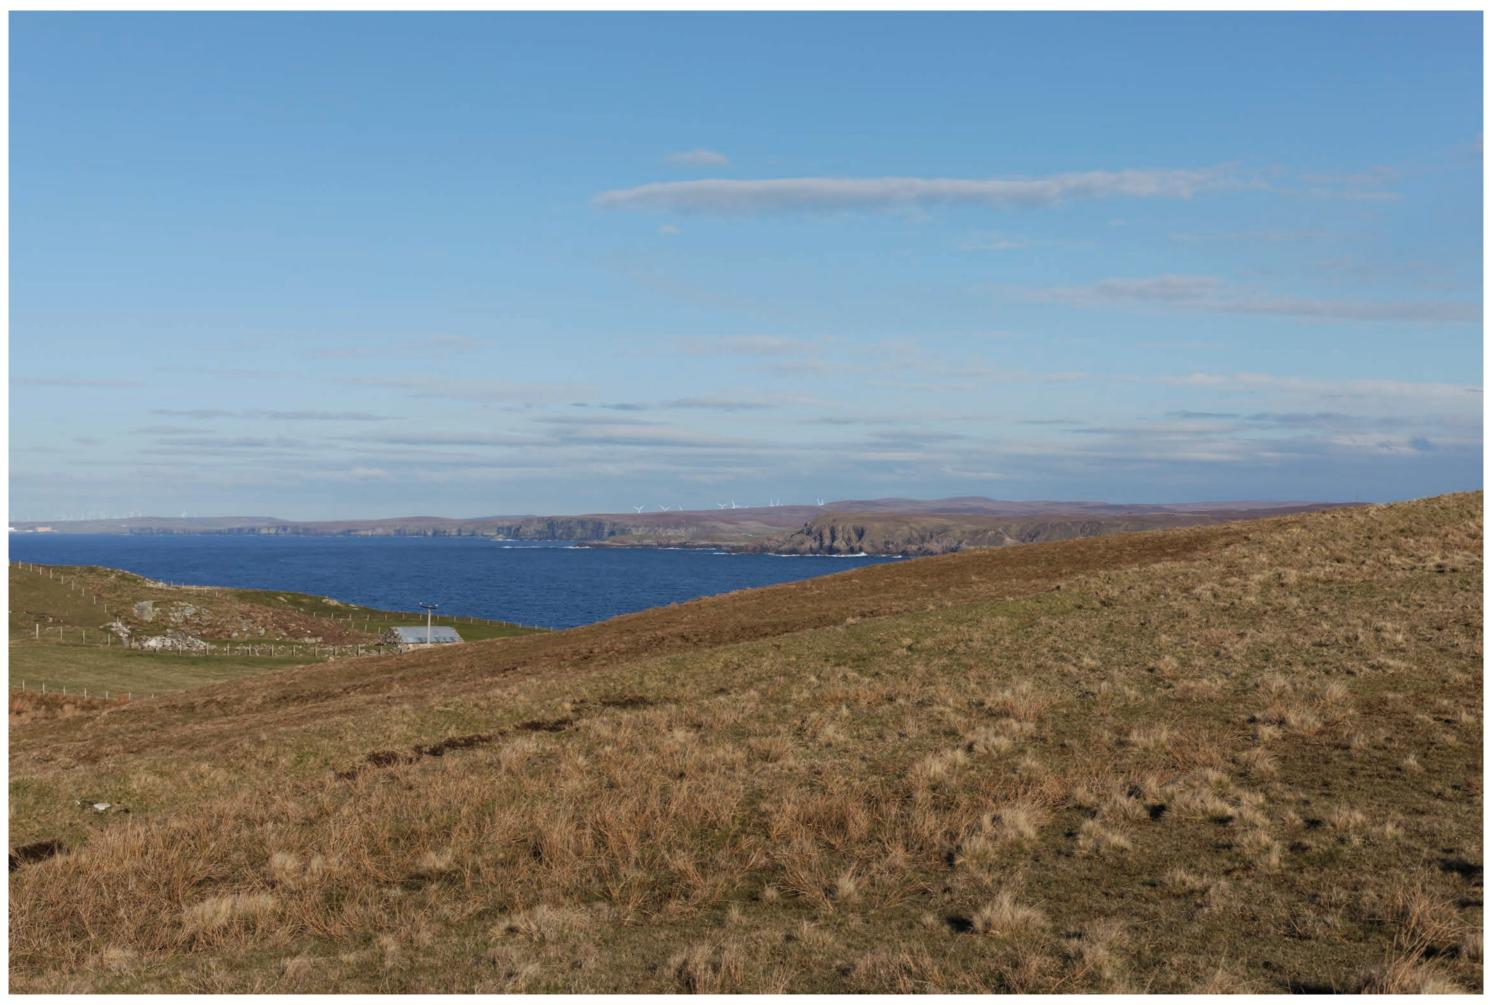

**Viewpoint 7: Strathy Point Car Park** 

From the A836, at a point 1.3km west of the village of Strathy, take the minor road which is signposted for Strathy Point and which lies immediately west of The Strathy Inn. This road leads north and after 3.1km a small car park is reached. The viewpoint is located at the eastern edge of the minor road adjacent to the car park.

Viewpoint 7

Strathy Point Car Park
Figure No. 9.97

Limekiln Wind Farm S36C Variation

Extent of 50mm single frame image

Viewpoint 7: Strathy Point Car Park

Distance to nearest turbine: 15.727km

Camera: EOS 5D Mark II

Focal length: 50mm vertical (27°) x 28mm horizontal (65.5°)

Camera height: 1.5m

Date: 09/05/12

Time: 18:51

The images contained on this page and the following two pages are not representative of scale and distance from the actual viewpoint and show the wind farm development in its wider landscape context only.