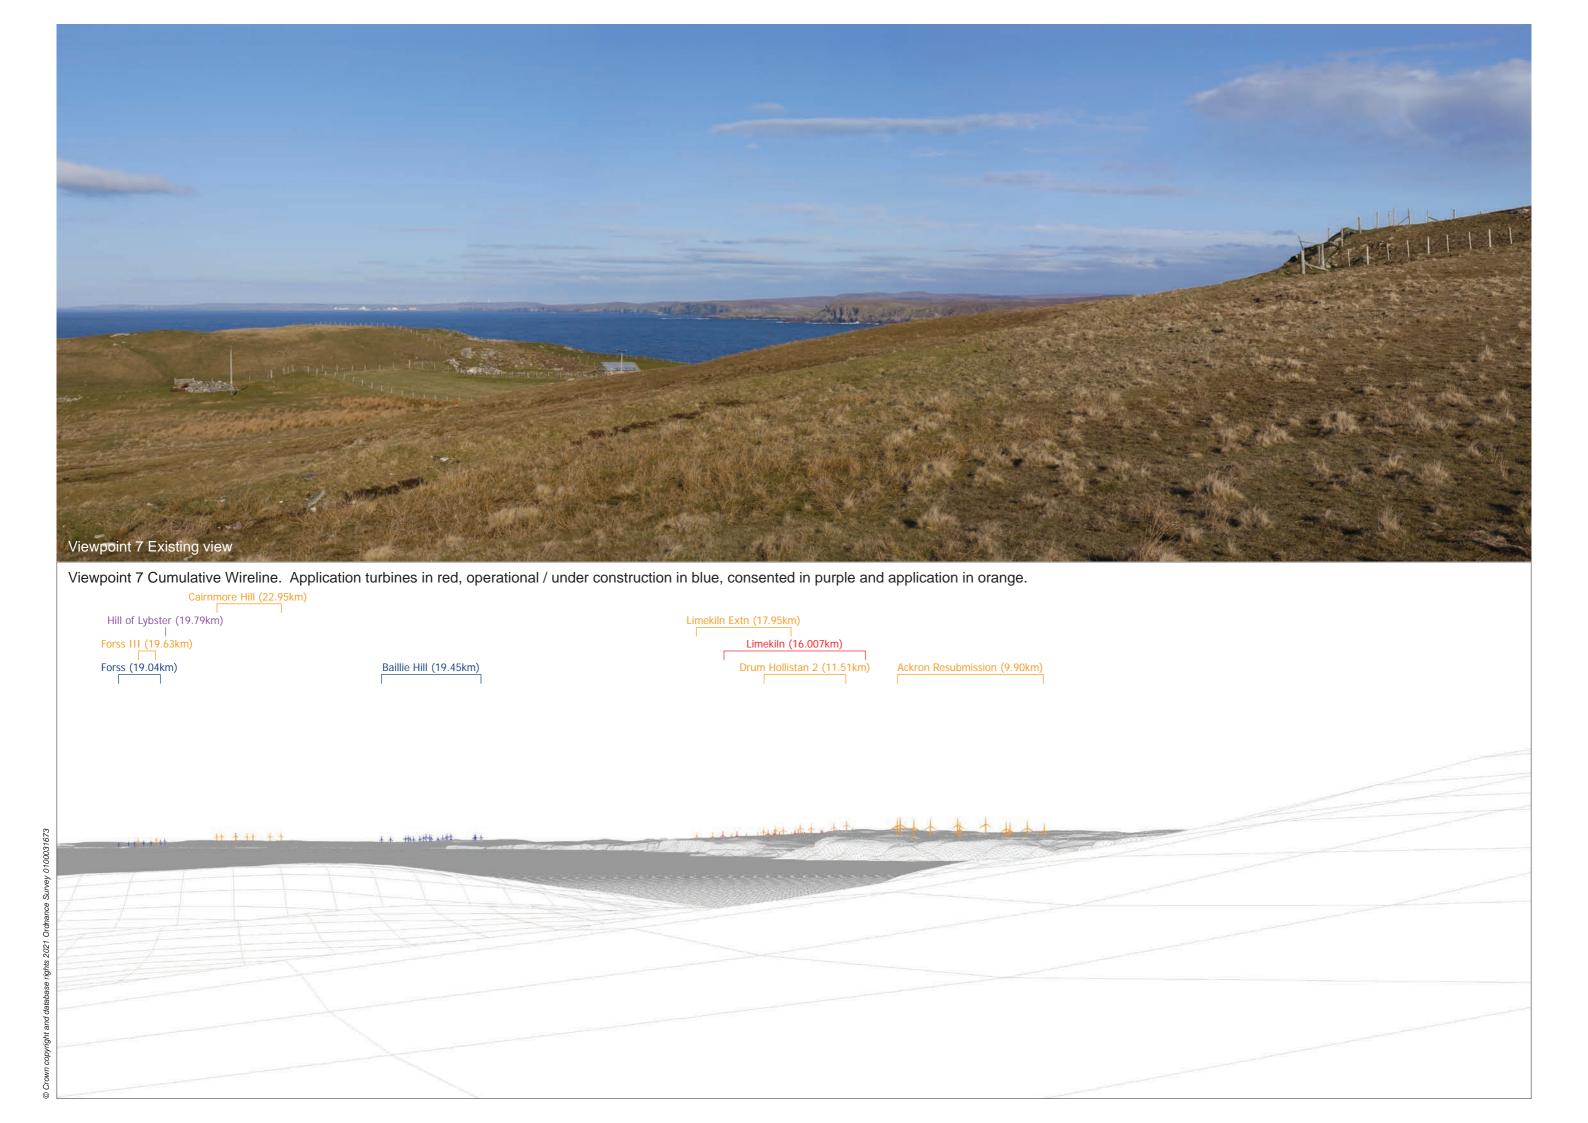

**Viewpoint 7: Strathy Point Car Park** 

From the A836, at a point 1.3km west of the village of Strathy, take the minor road which is signposted for Strathy Point and which lies immediately west of The Strathy Inn. This road leads north and after 3.1km a small car park is reached. The viewpoint is located at the eastern edge of the minor road adjacent to the car park.

Viewpoint 7

Strathy Point Car Park
Figure No. 9.97

Limekiln Wind Farm S36C Variation

Extent of 50mm single frame image

Viewpoint 7: Strathy Point Car Park

Distance to nearest turbine: 15.727km

Camera: EOS 5D Mark II

Focal length: 50mm vertical (27°) x 28mm horizontal (65.5°)

Camera height: 1.5m

Date: 09/05/12

Time: 18:51

The images contained on this page and the following two pages are not representative of scale and distance from the actual viewpoint and show the wind farm development in its wider landscape context only.

**Viewpoint 7: Strathy Point Car Park** 

Distance to nearest turbine: 15.727km

Camera: EOS 5D Mark II

Focal length: 50mm

Camera height: 1.5m

Date: Date: 09/05/12

Time: 18:51

**Viewpoint 7: Strathy Point Car Park**