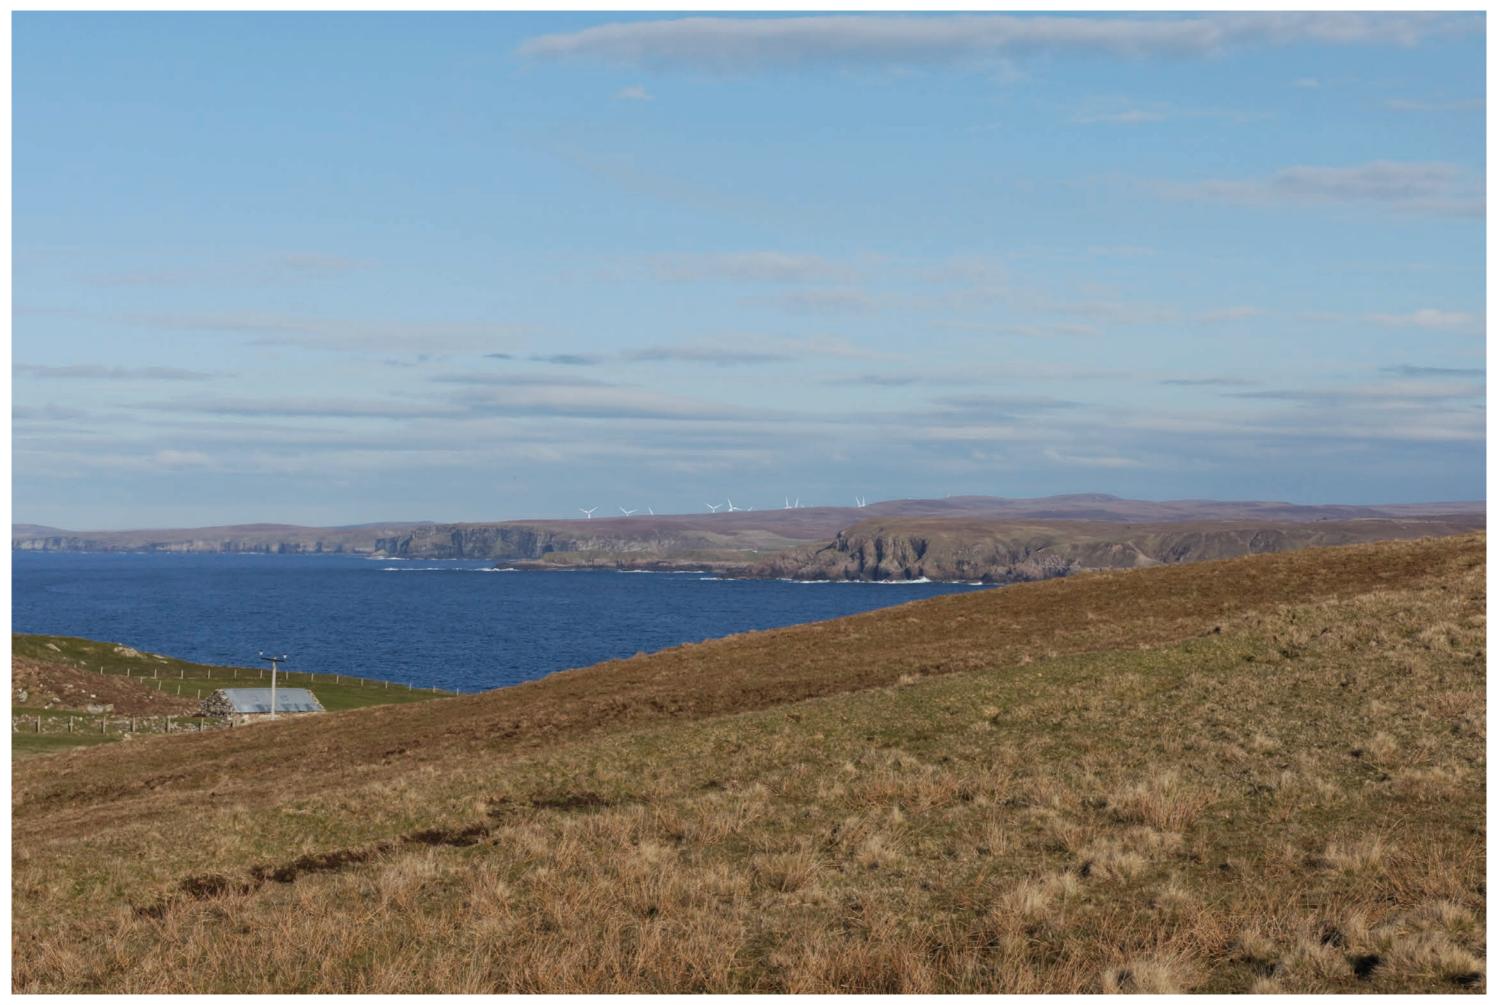

**Viewpoint 7: Strathy Point Car Park** 

Distance to nearest turbine: 15.727km

Camera: EOS 5D Mark II

Focal length: 50mm

Camera height: 1.5m

Date: Date: 09/05/12

Time: 18:51

**Viewpoint 7: Strathy Point Car Park**