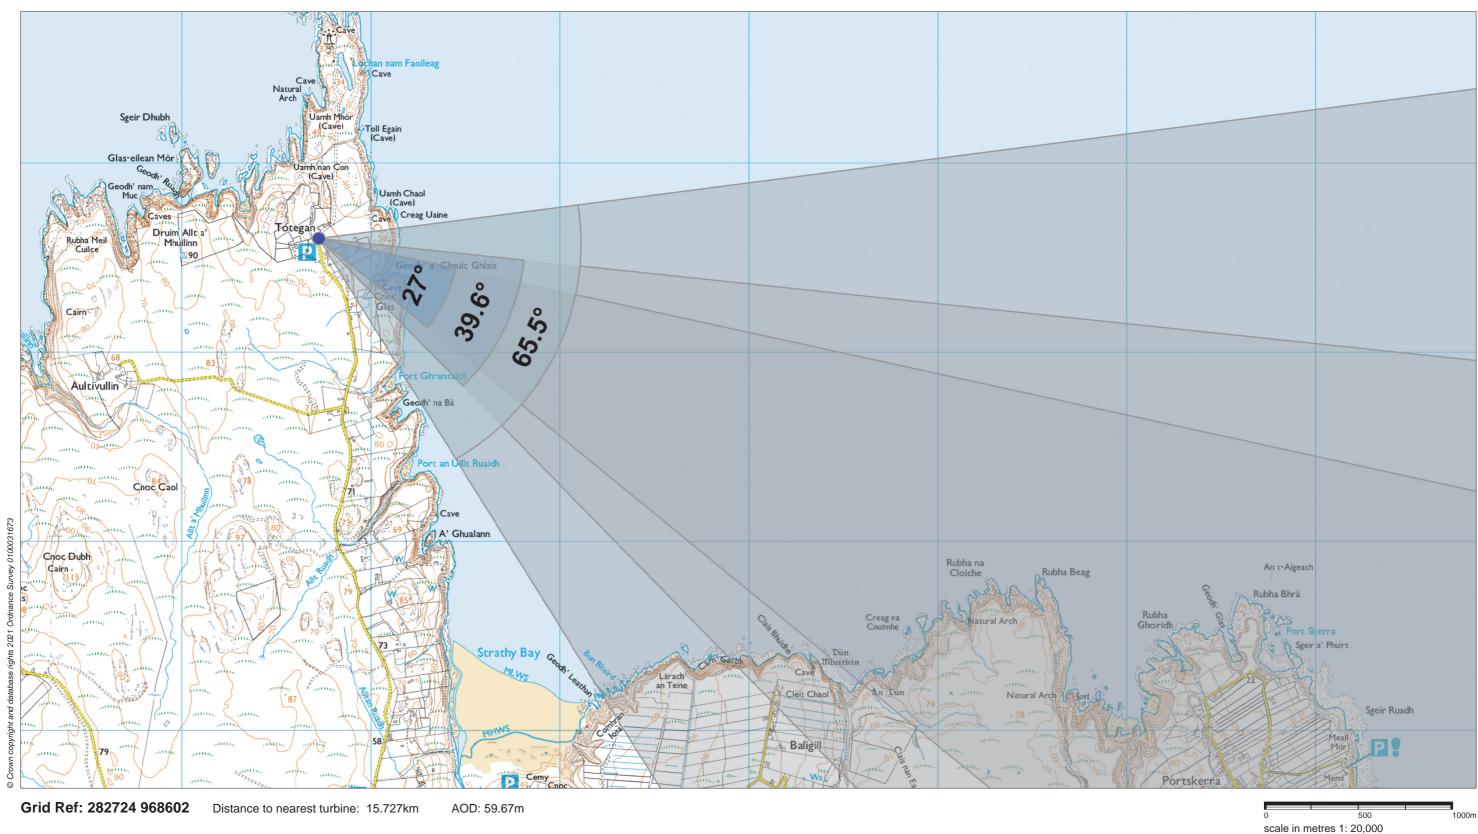

**Viewpoint 7: Strathy Point Car Park** 

From the A836, at a point 1.3km west of the village of Strathy, take the minor road which is signposted for Strathy Point and which lies immediately west of The Strathy Inn. This road leads north and after 3.1km a small car park is reached. The viewpoint is located at the eastern edge of the minor road adjacent to the car park.

Viewpoint 7

Strathy Point Car Park
Figure No. 9.97

Limekiln Wind Farm S36C Variation

Extent of 50mm single frame image

Viewpoint 7: Strathy Point Car Park

Distance to nearest turbine: 15.727km

Camera: EOS 5D Mark II

Focal length: 50mm vertical (27°) x 28mm horizontal (65.5°)

Camera height: 1.5m

Date: 09/05/12

Time: 18:51

The images contained on this page and the following two pages are not representative of scale and distance from the actual viewpoint and show the wind farm development in its wider landscape context only.

**Viewpoint 7: Strathy Point Car Park** 

Distance to nearest turbine: 15.727km

Camera: EOS 5D Mark II

Focal length: 50mm

Camera height: 1.5m

Date: Date: 09/05/12

Time: 18:51

**Viewpoint 7: Strathy Point Car Park**