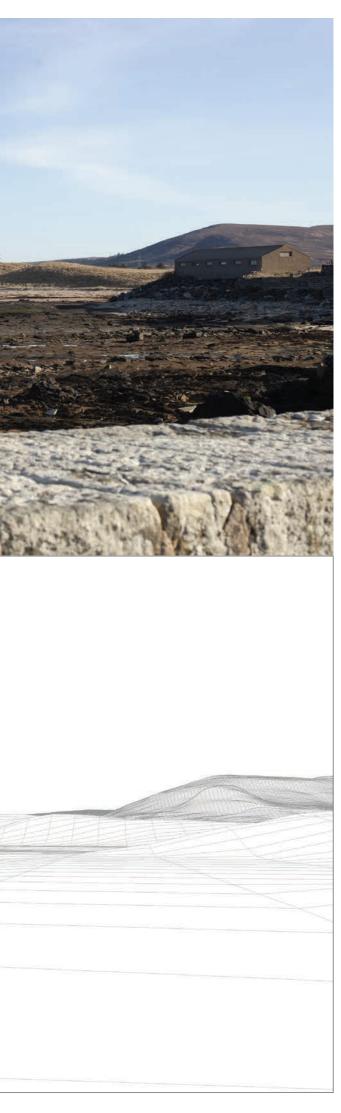

**Viewpoint 5: Sandside Bay Harbour** 

Distance to nearest turbine: 4.807km

In Reay, turn north from the A836 following the sign to Sandside Bay on the opposite side of the street from the access to 'The Terrace'. Continue along this road for approximately 1.3km before reaching a small car park. Sandside Bay Harbour is visible to the north and by continuing on by foot along the road for approximately 80m the harbour is reached. Follow the harbour wall out to the east and the viewpoint location is approximately 10m along from where the harbour wall begins.

#### Limekiln Wind Farm S36C Variation

- Extent of 50mm single frame image -

Viewpoint 5: Sandside Bay Harbour

Distance to nearest turbine: 4.807km Camera: EOS 5D Mark II

Focal length: 50mm vertical (27º) x 28mm horizontal (65.5º)

### IMAGES FOR LANDSCAPE ASSESSMENT

1

Camera height: 1.5m

Date:15/04/21

Time: 17:40

Viewpoint 5 Wireline overlay

Viewpoint 5 Cumulative Wireline. Application turbines in red, operational / under construction in blue, consented in purple and application in orange.