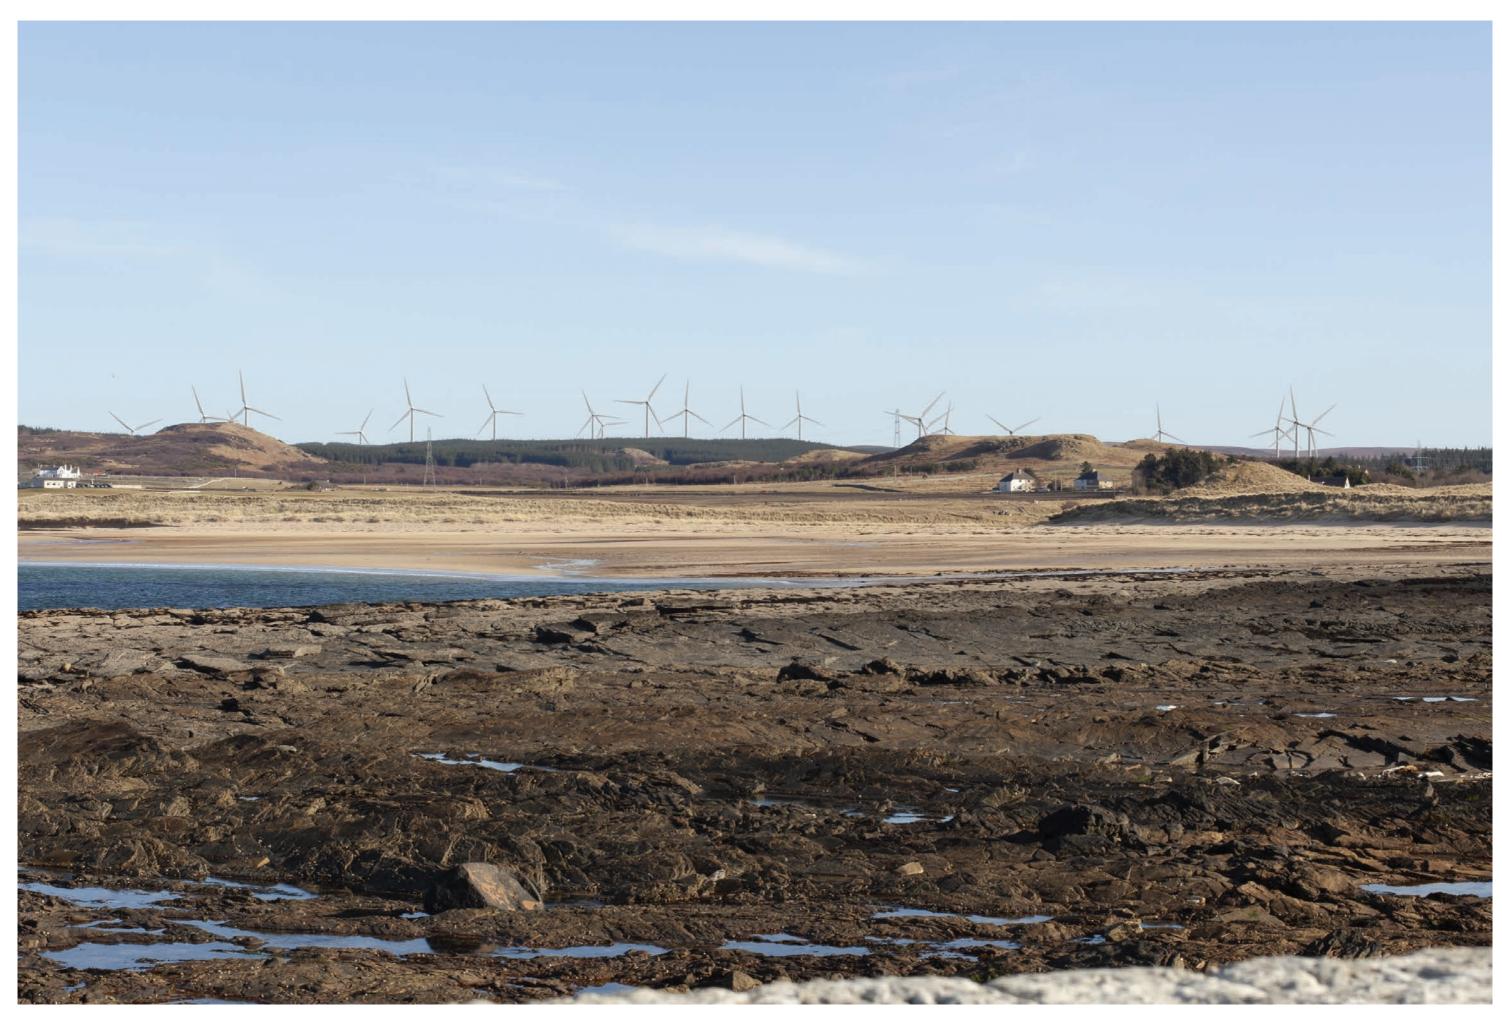

### Viewpoint 5: Sandside Bay Harbour

Distance to nearest turbine: 4.807km Camera: EOS 5D Mark II Focal length: 50mm

When viewed at a comfortable arm's length (approx. 500mm), this printed image is representative of our detailed central vision, but is not representative of scale and distance.

## IMAGES FOR VISUAL IMPACT ASSESSMENT

Camera height: 1.5m

Date:15/04/21

Time: 17:40

Viewpoint 5: Sandside Bay Harbour This image should be viewed at a comfortable arm's length (approx. 500mm).

Distance to nearest turbine: 4.807km Camera: EOS 5D Mark II Focal length: 75mm