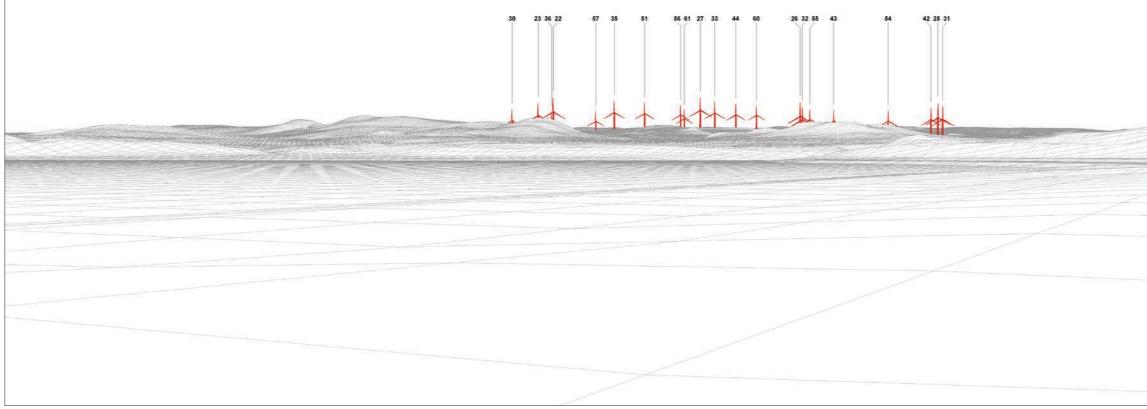

### IMAGES FOR LANDSCAPE ASSESSMENT

1

Camera height: 1.5m

Date:15/04/21

Time: 17:40

Viewpoint 5 Wireline overlay

Viewpoint 5 Cumulative Wireline. Application turbines in red, operational / under construction in blue, consented in purple and application in orange.