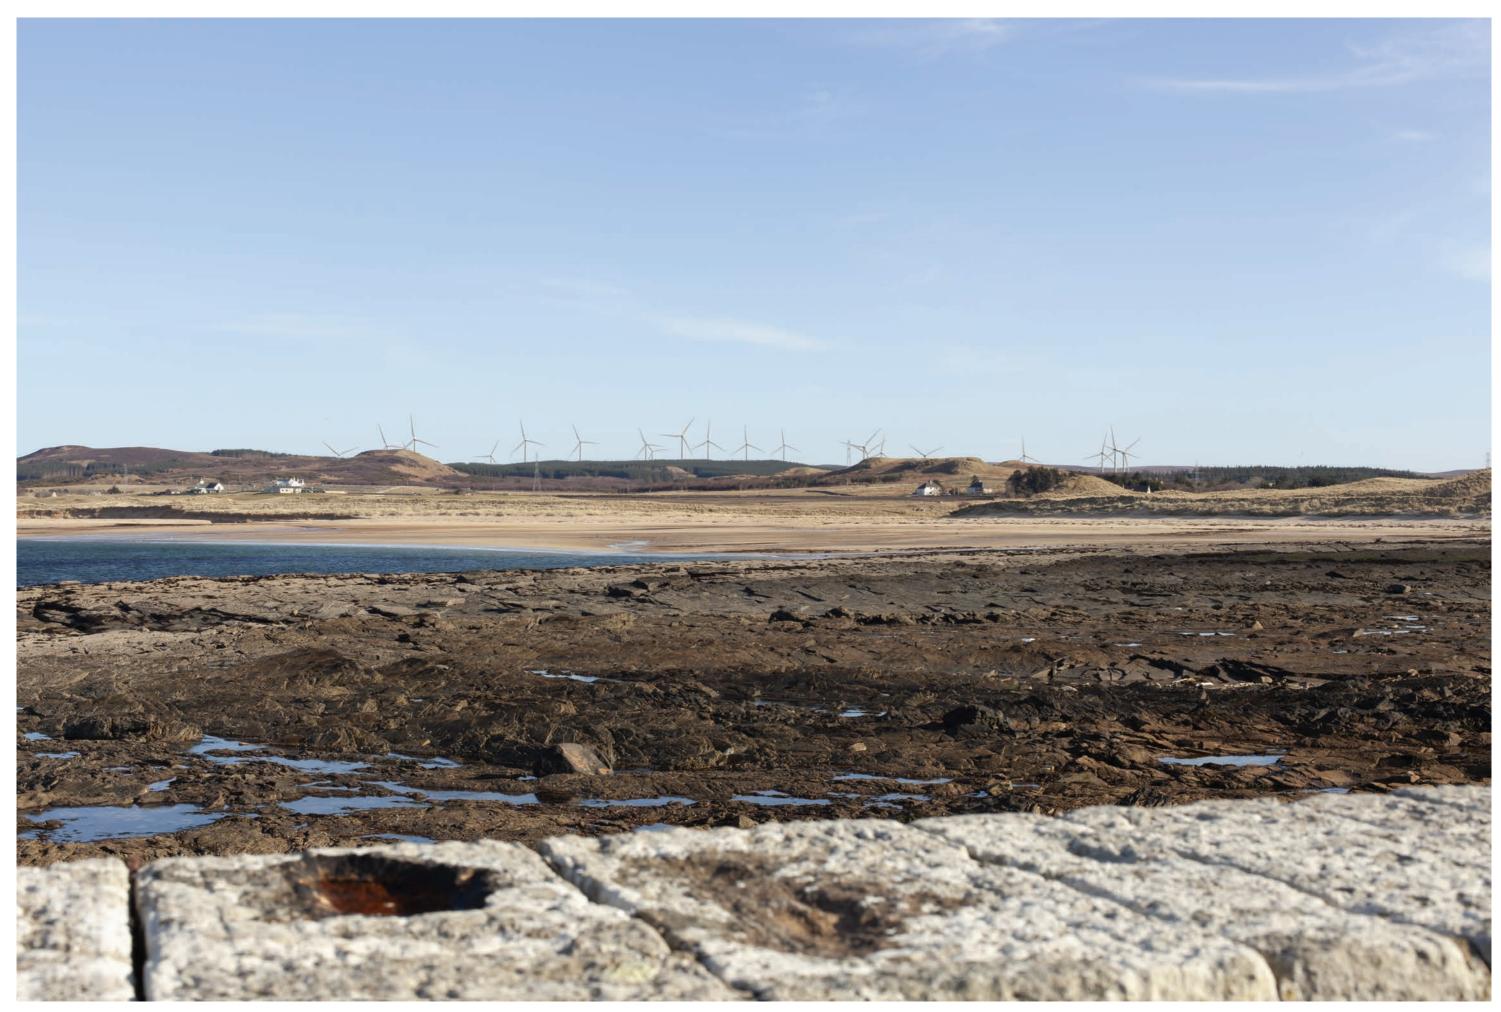

### Viewpoint 5: Sandside Bay Harbour

Distance to nearest turbine: 4.807km Camera: EOS 5D Mark II Focal length: 50mm

When viewed at a comfortable arm's length (approx. 500mm), this printed image is representative of our detailed central vision, but is not representative of scale and distance.

## IMAGES FOR VISUAL IMPACT ASSESSMENT

Camera height: 1.5m

Date:15/04/21

Time: 17:40

Viewpoint 5: Sandside Bay Harbour This image should be viewed at a comfortable arm's length (approx. 500mm).

Distance to nearest turbine: 4.807km Camera: EOS 5D Mark II Focal length: 75mm