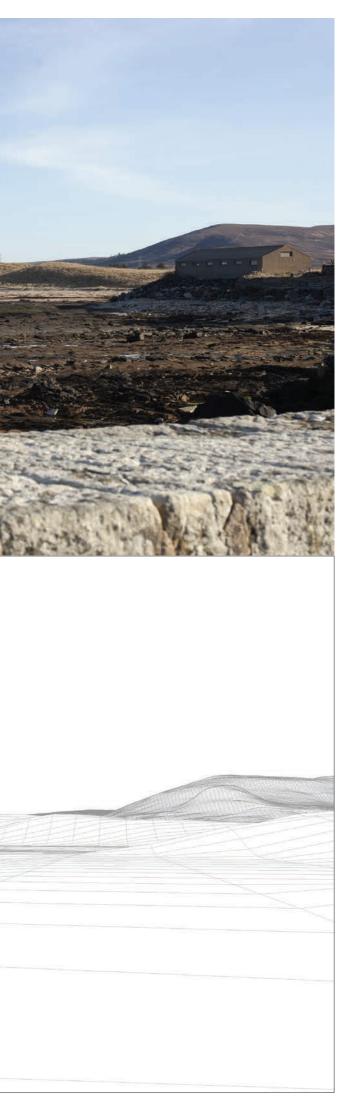

**Viewpoint 5: Sandside Bay Harbour** 

Distance to nearest turbine: 4.807km

In Reay, turn north from the A836 following the sign to Sandside Bay on the opposite side of the street from the access to 'The Terrace'. Continue along this road for approximately 1.3km before reaching a small car park. Sandside Bay Harbour is visible to the north and by continuing on by foot along the road for approximately 80m the harbour is reached. Follow the harbour wall out to the east and the viewpoint location is approximately 10m along from where the harbour wall begins.

#### Limekiln Wind Farm S36C Variation

- Extent of 50mm single frame image -

Viewpoint 5: Sandside Bay Harbour

Distance to nearest turbine: 4.807km Camera: EOS 5D Mark II

Focal length: 50mm vertical (27º) x 28mm horizontal (65.5º)

### IMAGES FOR LANDSCAPE ASSESSMENT

1

Camera height: 1.5m

Date:15/04/21

Time: 17:40

Viewpoint 5 Wireline overlay

Viewpoint 5 Cumulative Wireline. Application turbines in red, operational / under construction in blue, consented in purple and application in orange.