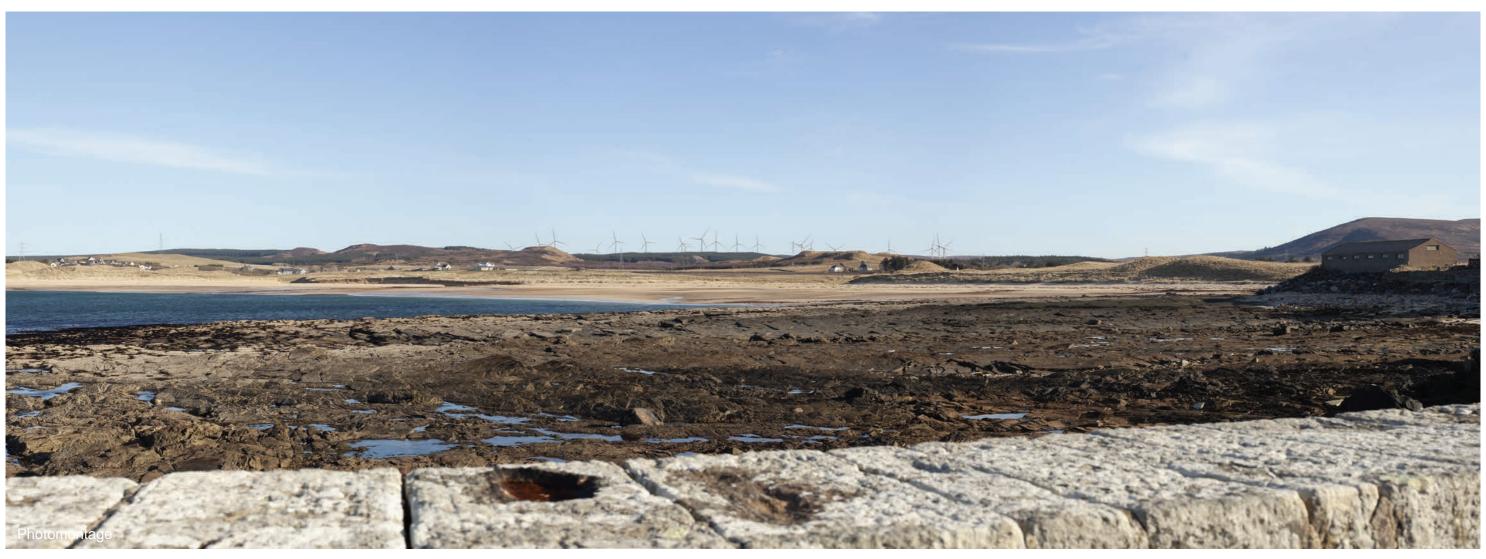

### Viewpoint 5: Sandside Bay Harbour

Distance to nearest turbine: 4.807km Camera: EOS 5D Mark II Focal length: 50mm

When viewed at a comfortable arm's length (approx. 500mm), this printed image is representative of our detailed central vision, but is not representative of scale and distance.

## IMAGES FOR VISUAL IMPACT ASSESSMENT

Camera height: 1.5m

Date:15/04/21

Time: 17:40

Viewpoint 5: Sandside Bay Harbour This image should be viewed at a comfortable arm's length (approx. 500mm).

Distance to nearest turbine: 4.807km Camera: EOS 5D Mark II Focal length: 75mm