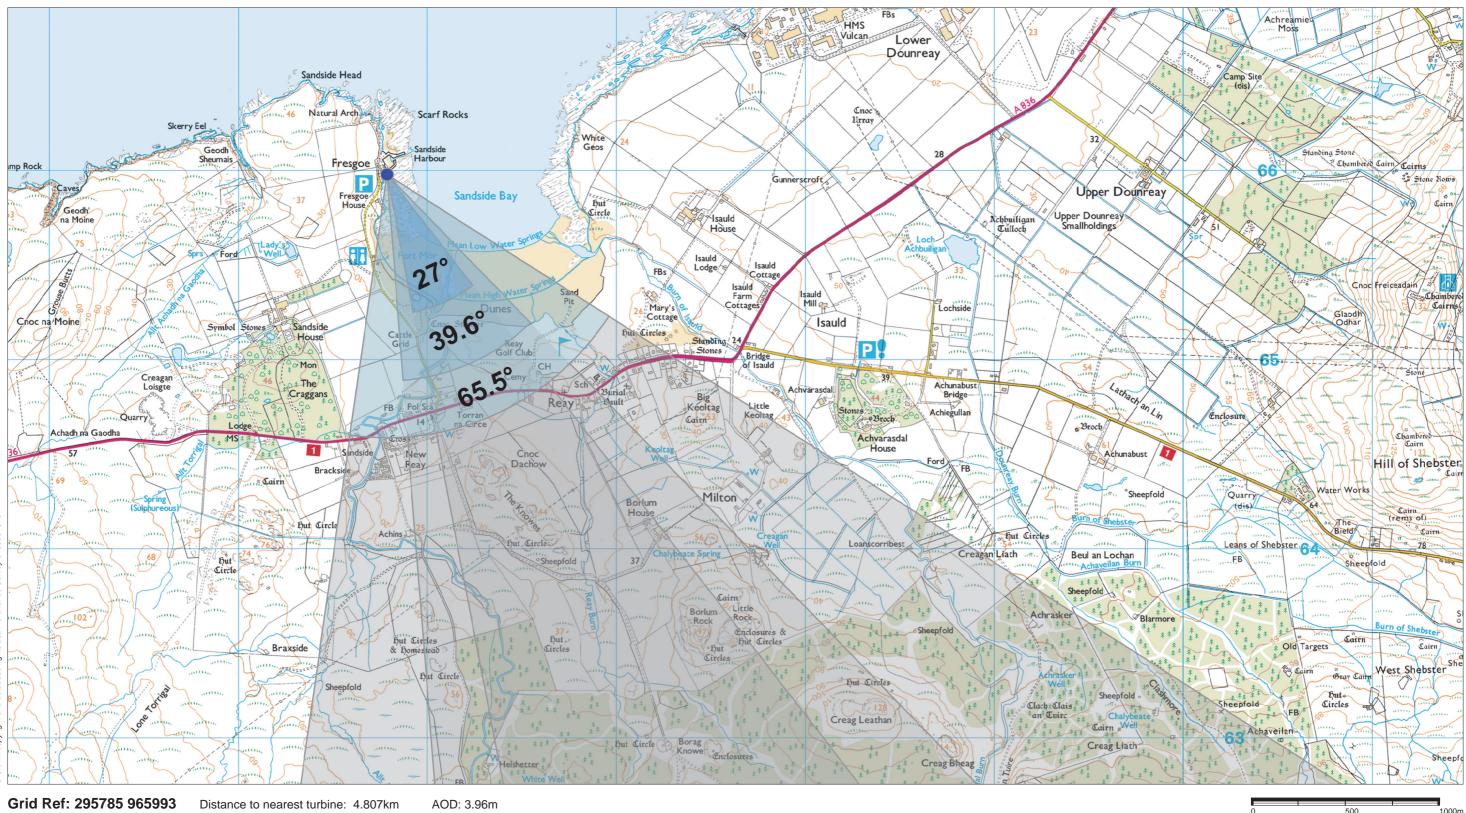

**Viewpoint 5: Sandside Bay Harbour** 

Distance to nearest turbine: 4.807km

In Reay, turn north from the A836 following the sign to Sandside Bay on the opposite side of the street from the access to 'The Terrace'. Continue along this road for approximately 1.3km before reaching a small car park. Sandside Bay Harbour is visible to the north and by continuing on by foot along the road for approximately 80m the harbour is reached. Follow the harbour wall out to the east and the viewpoint location is approximately 10m along from where the harbour wall begins.

scale in metres 1: 20,000

Viewpoint 5
Sandside Bay Harbour Figure No. 9.95

#### Limekiln Wind Farm S36C Variation

- Extent of 50mm single frame image -

Viewpoint 5: Sandside Bay Harbour

Distance to nearest turbine: 4.807km Camera: EOS 5D Mark II

Focal length: 50mm vertical (27º) x 28mm horizontal (65.5º)