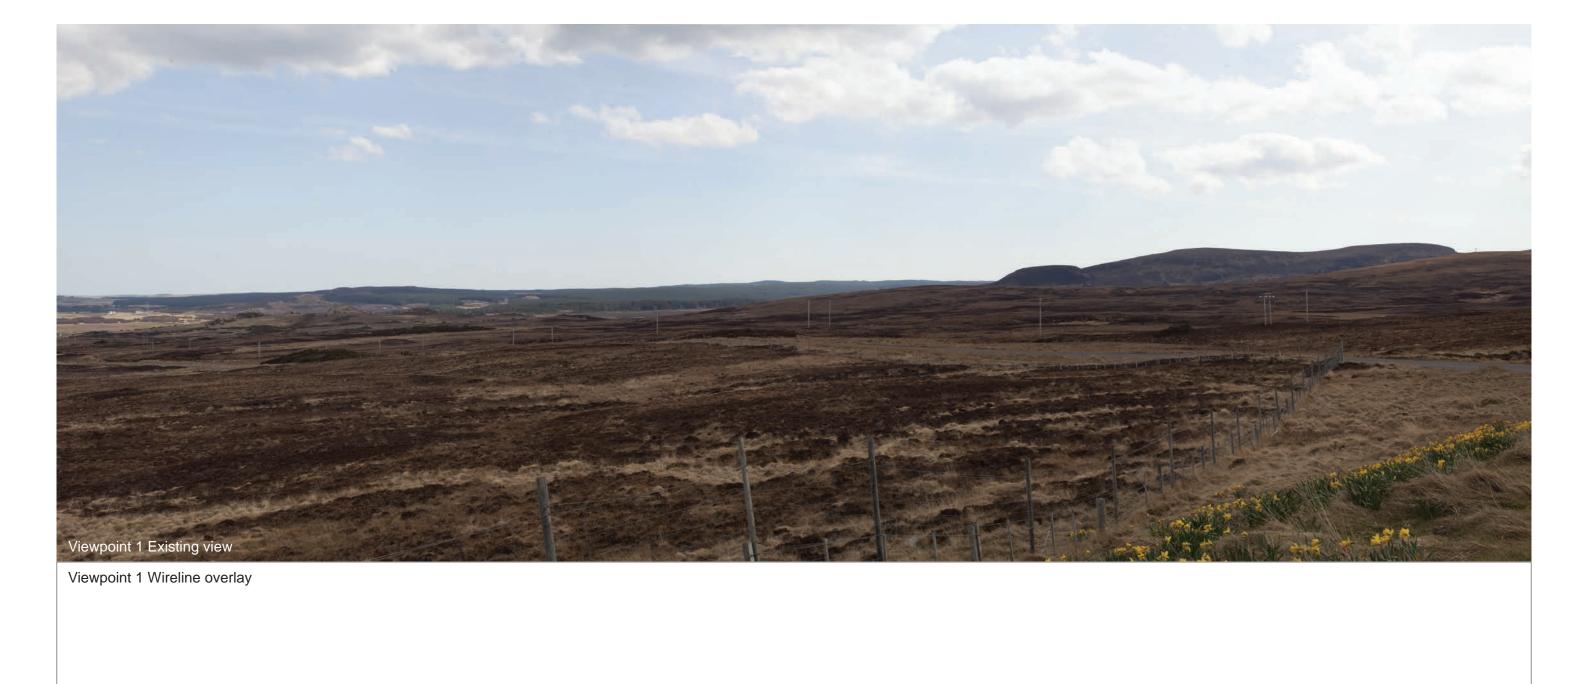

Viewpoint 1 **A836 Layby at Drum Hollistan**Figure No. 9.91

Limekiln Wind Farm S36C Variation

Extent of 50mm single frame image

Viewpoint 1: A836 Layby at Drum Hollistan

Distance to nearest turbine: 4.897km

Camera: EOS 5D Mark II

Focal length: 50mm vertical (27°) x 28mm horizontal (65.5°)

Camera height: 1.5m

Date: 16/04/21

Time: 13:42

The images contained on this page and the following two pages are not representative of scale and distance from the actual viewpoint and show the wind farm development in its wider landscape context only.