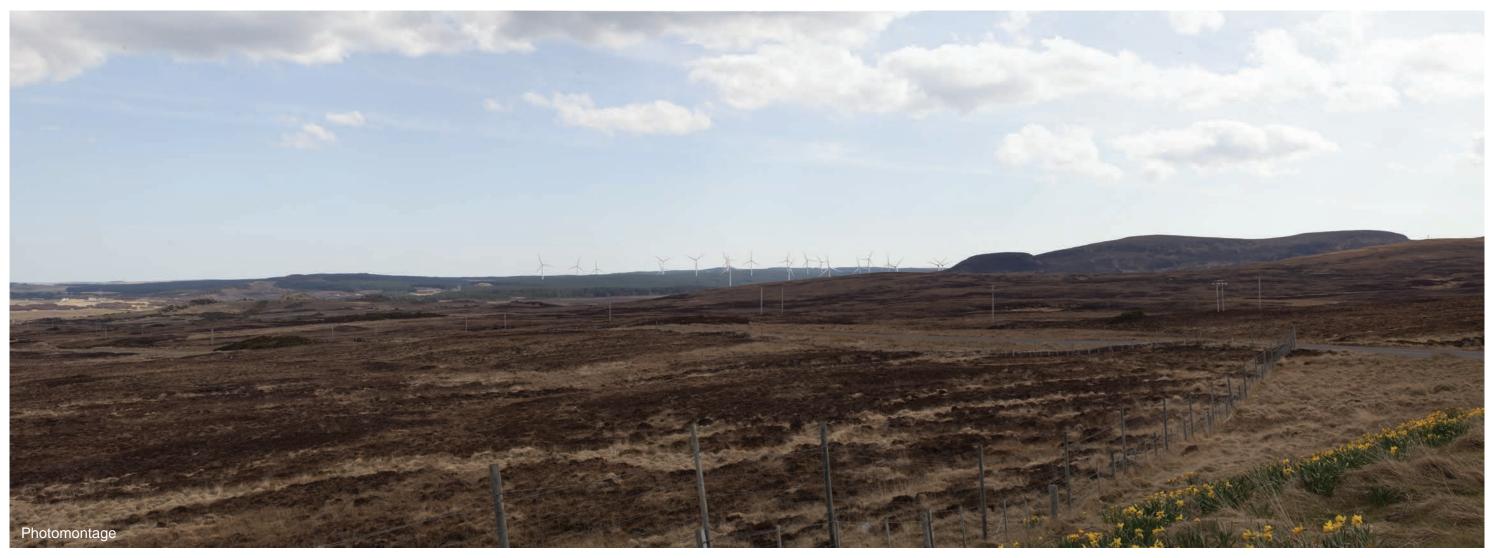

Viewpoint 1 **A836 Layby at Drum Hollistan**Figure No. 9.91

Limekiln Wind Farm S36C Variation

Extent of 50mm single frame image

Viewpoint 1: A836 Layby at Drum Hollistan

Distance to nearest turbine: 4.897km

Camera: EOS 5D Mark II

Focal length: 50mm vertical (27°) x 28mm horizontal (65.5°)

Camera height: 1.5m

Date: 16/04/21

Time: 13:42

The images contained on this page and the following two pages are not representative of scale and distance from the actual viewpoint and show the wind farm development in its wider landscape context only.