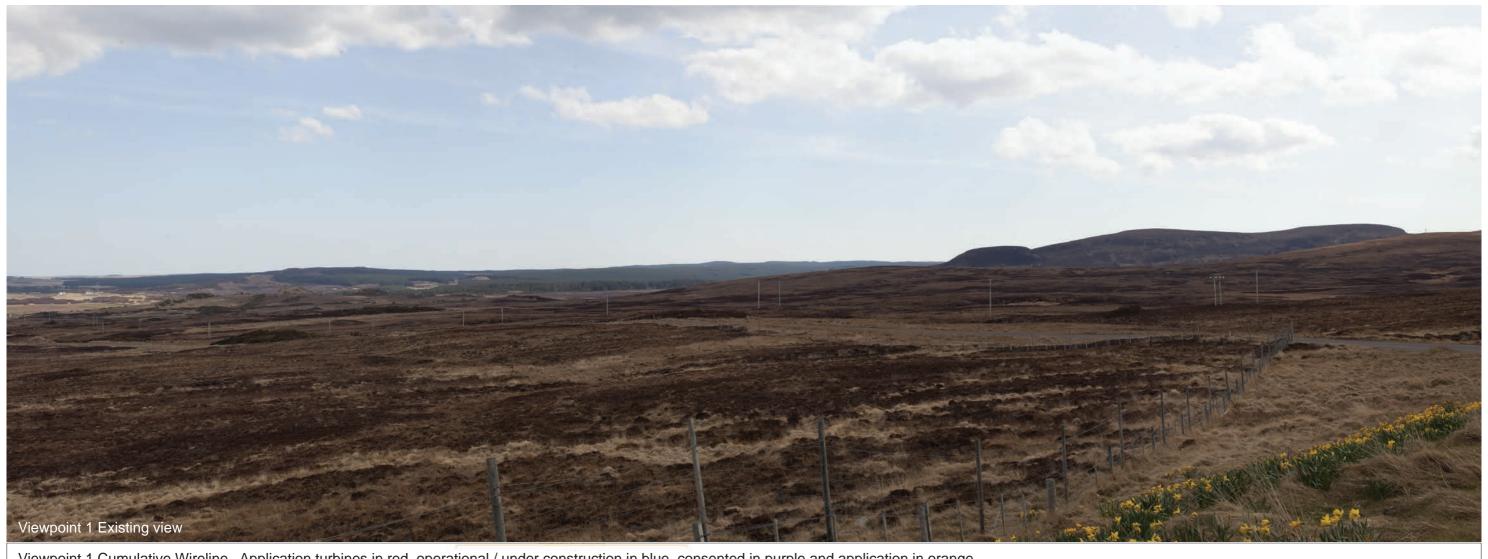

Viewpoint 1: A836 Layby at Drum Hollistan

On the A836, approximately 2.3km to the west of the western settlement boundary of Reay there is a layby on the northside of the road for east-bound travellers. The viewpoint location is in the centre of the layby.

Viewpoint 1 **A836 Layby at Drum Hollistan**Figure No. 9.91

Limekiln Wind Farm S36C Variation

Extent of 50mm single frame image

Viewpoint 1: A836 Layby at Drum Hollistan

Distance to nearest turbine: 4.897km

Camera: EOS 5D Mark II

Focal length: 50mm vertical (27°) x 28mm horizontal (65.5°)

Camera height: 1.5m

Date: 16/04/21

Time: 13:42

The images contained on this page and the following two pages are not representative of scale and distance from the actual viewpoint and show the wind farm development in its wider landscape context only.