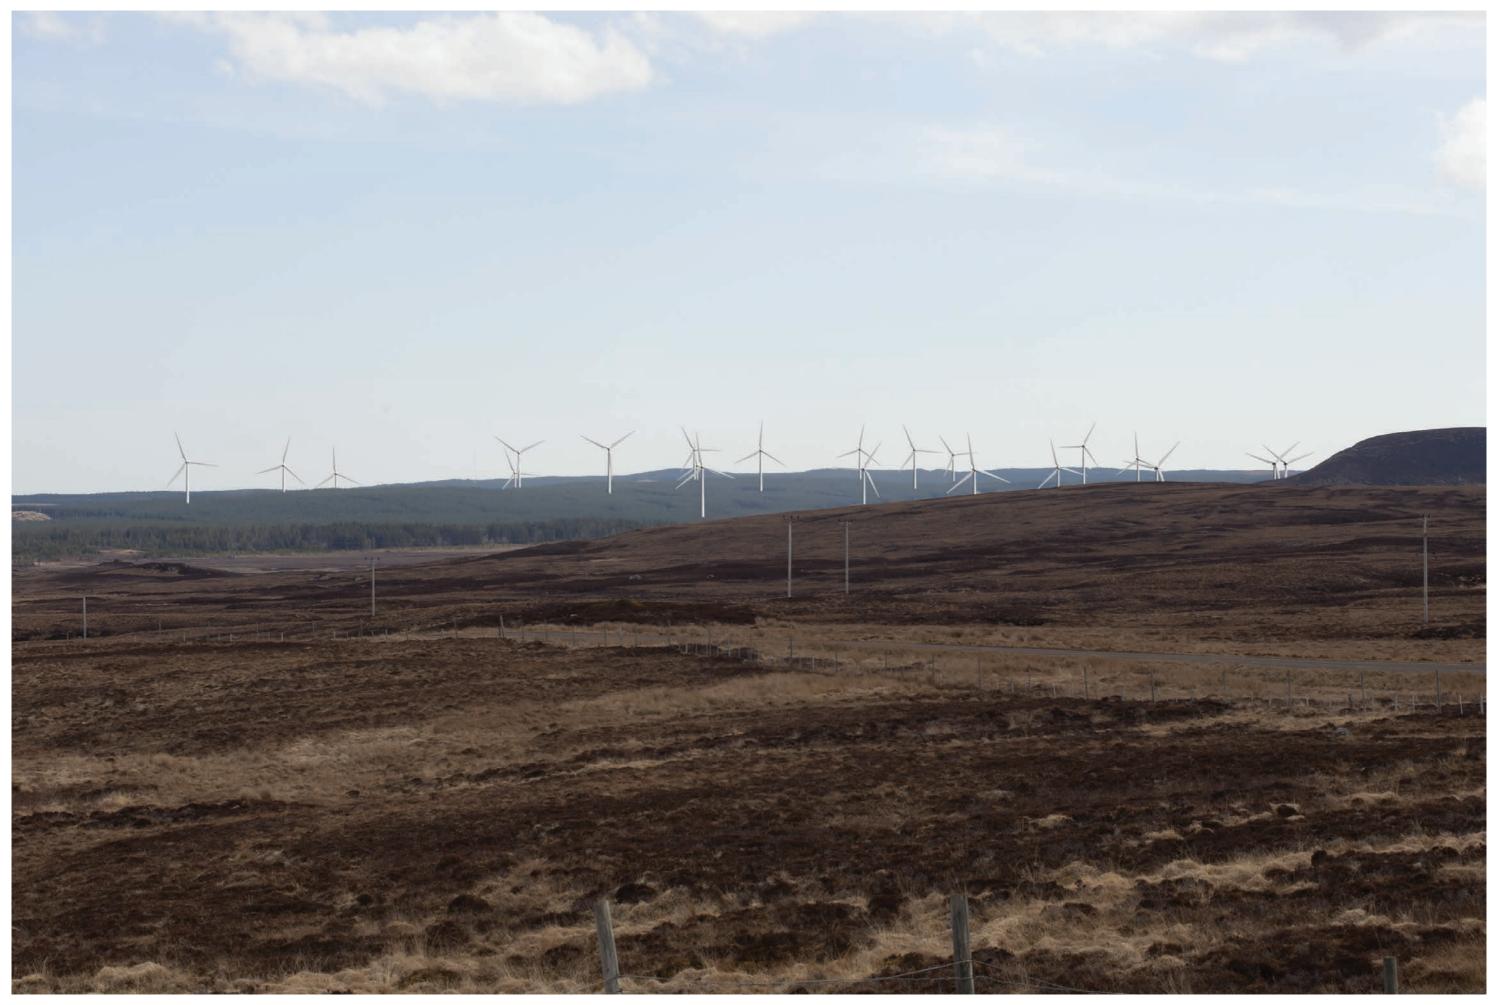

Viewpoint 1: A836 Layby at Drum Hollistan

On the A836, approximately 2.3km to the west of the western settlement boundary of Reay there is a layby on the northside of the road for east-bound travellers. The viewpoint location is in the centre of the layby.

Viewpoint 1 **A836 Layby at Drum Hollistan**Figure No. 9.91

Limekiln Wind Farm S36C Variation

Extent of 50mm single frame image

Viewpoint 1: A836 Layby at Drum Hollistan

Distance to nearest turbine: 4.897km

Camera: EOS 5D Mark II

Focal length: 50mm vertical (27°) x 28mm horizontal (65.5°)

Camera height: 1.5m

Date: 16/04/21

Time: 13:42

The images contained on this page and the following two pages are not representative of scale and distance from the actual viewpoint and show the wind farm development in its wider landscape context only.