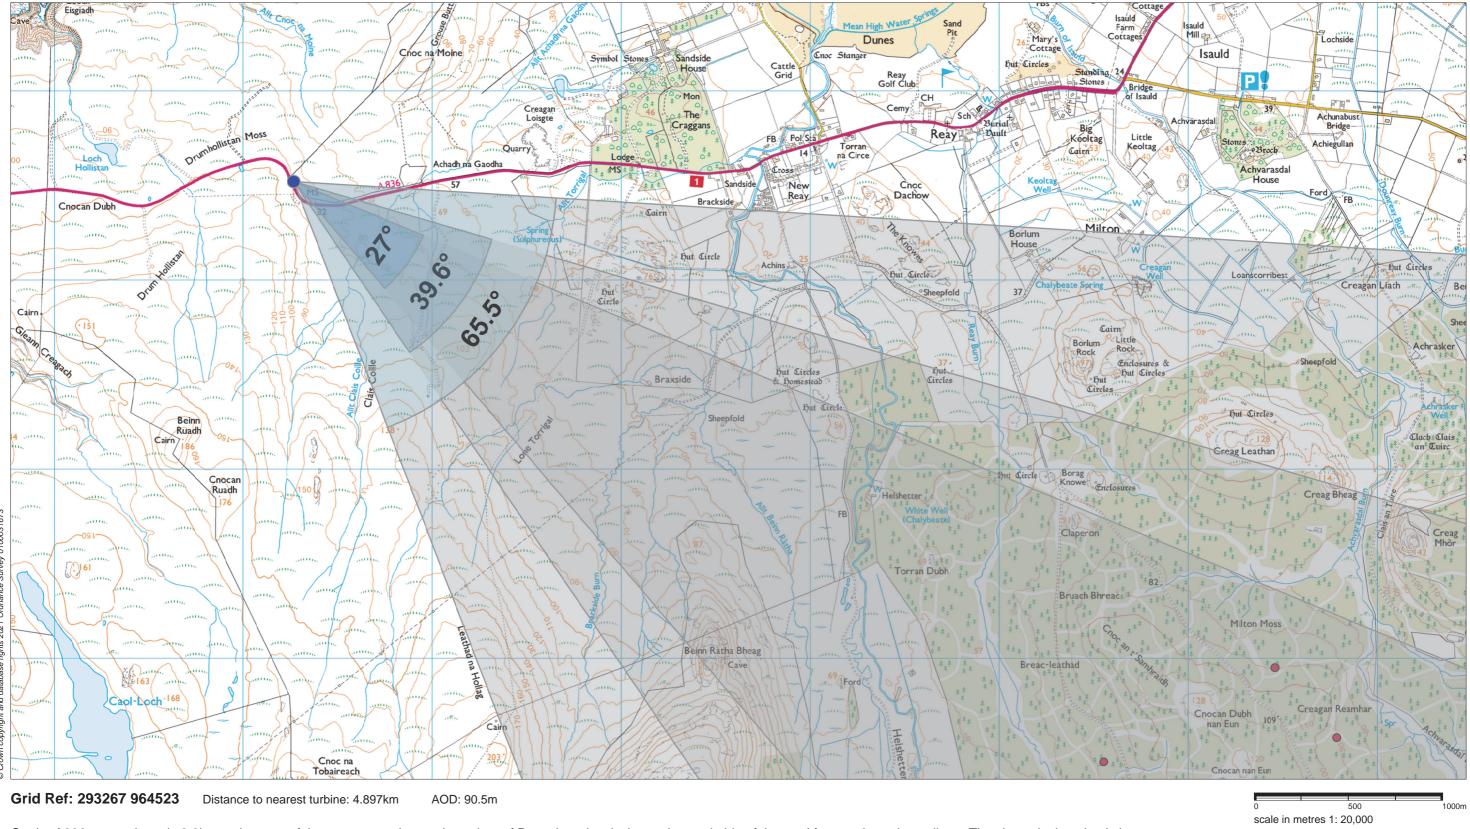

Viewpoint 1: A836 Layby at Drum Hollistan

On the A836, approximately 2.3km to the west of the western settlement boundary of Reay there is a layby on the northside of the road for east-bound travellers. The viewpoint location is in the centre of the layby.

Viewpoint 1 **A836 Layby at Drum Hollistan**Figure No. 9.91

Limekiln Wind Farm S36C Variation

Extent of 50mm single frame image

Viewpoint 1: A836 Layby at Drum Hollistan

Distance to nearest turbine: 4.897km

Camera: EOS 5D Mark II

Focal length: 50mm vertical (27°) x 28mm horizontal (65.5°)

Camera height: 1.5m

Date: 16/04/21

Time: 13:42

The images contained on this page and the following two pages are not representative of scale and distance from the actual viewpoint and show the wind farm development in its wider landscape context only.