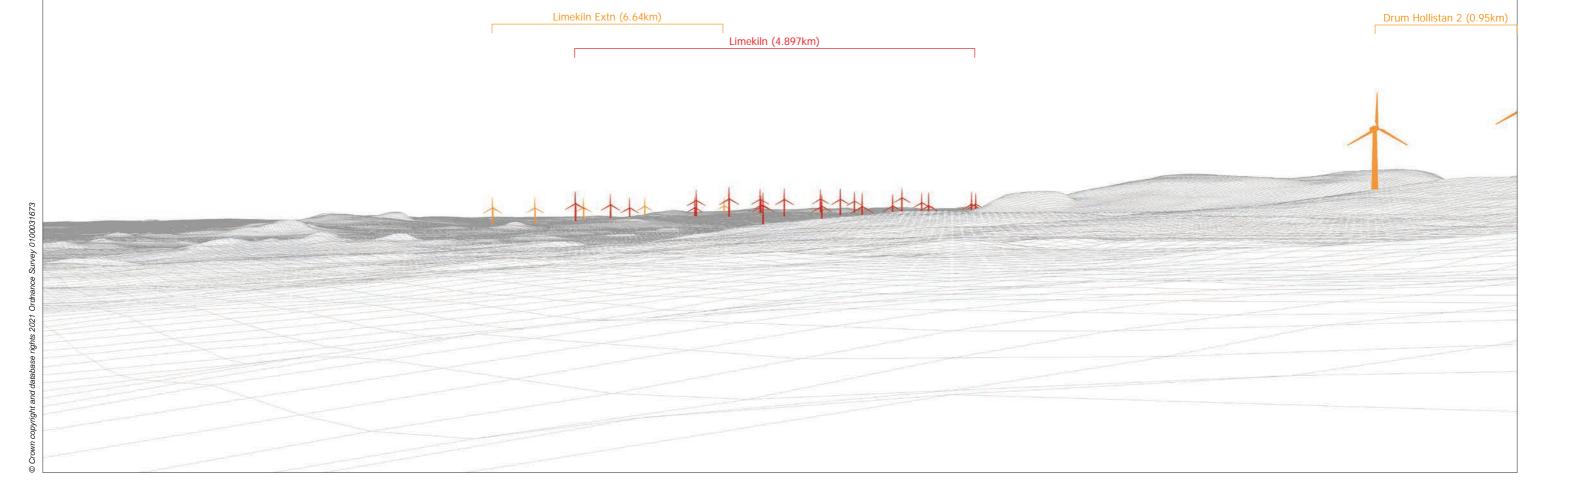

Viewpoint 1 Cumulative Wireline. Application turbines in red, operational / under construction in blue, consented in purple and application in orange.

Viewpoint 1: A836 Layby at Drum Hollistan

Viewpoint 1: A836 Layby at Drum Hollistan