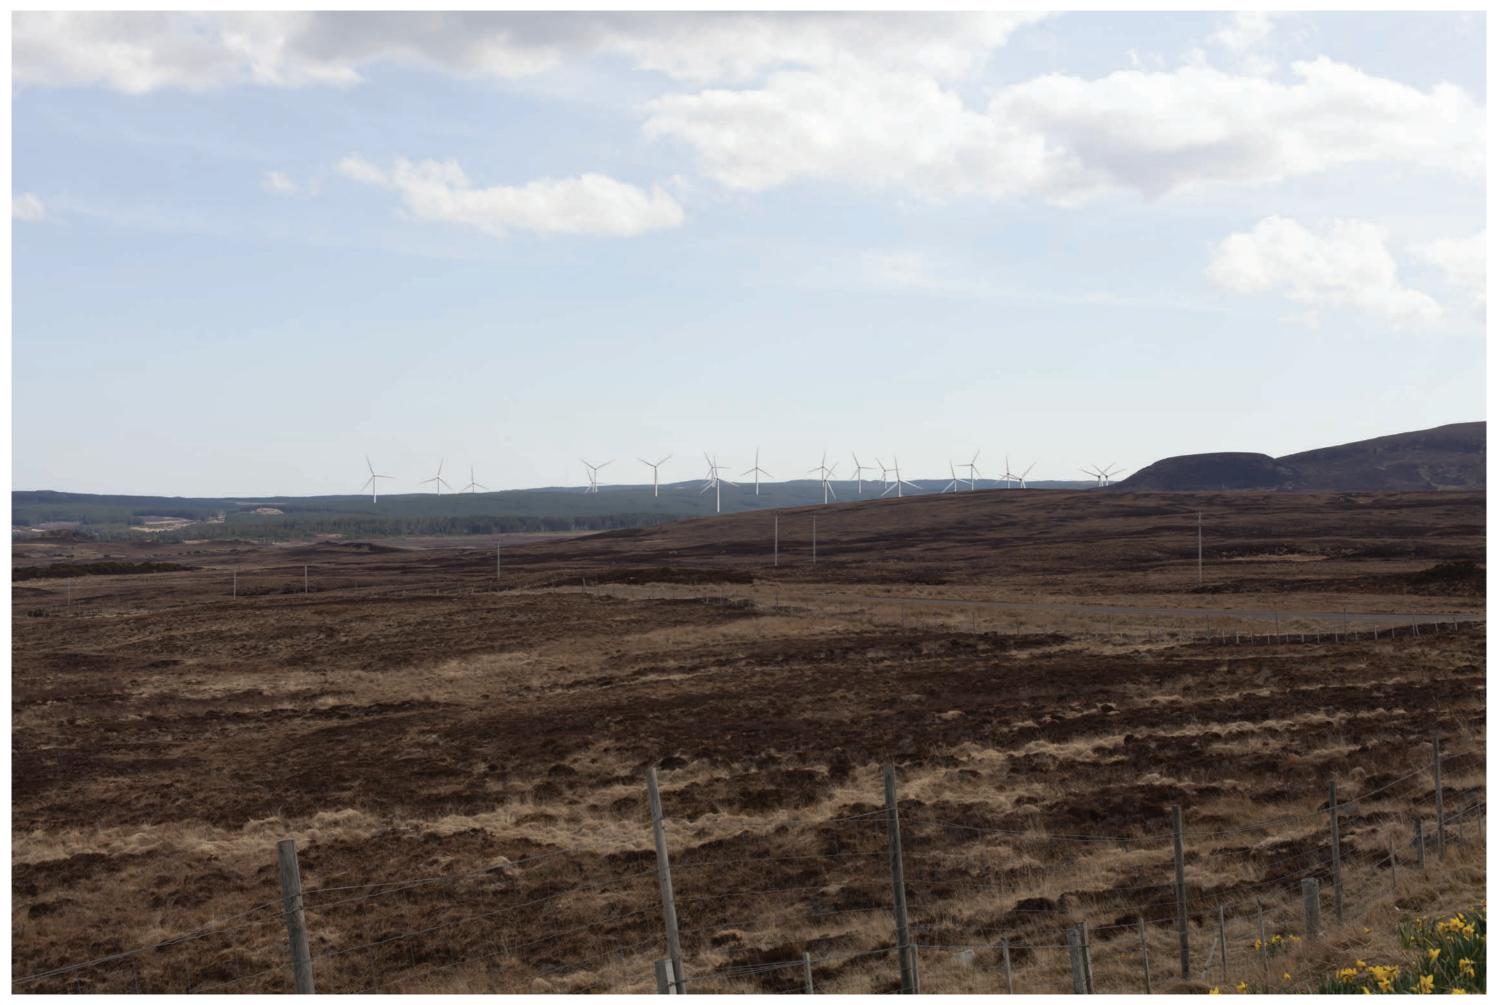

Viewpoint 1: A836 Layby at Drum Hollistan

On the A836, approximately 2.3km to the west of the western settlement boundary of Reay there is a layby on the northside of the road for east-bound travellers. The viewpoint location is in the centre of the layby.

Viewpoint 1 **A836 Layby at Drum Hollistan**Figure No. 9.91

Limekiln Wind Farm S36C Variation

Extent of 50mm single frame image

Viewpoint 1: A836 Layby at Drum Hollistan

Distance to nearest turbine: 4.897km

Camera: EOS 5D Mark II

Focal length: 50mm vertical (27°) x 28mm horizontal (65.5°)

Camera height: 1.5m

Date: 16/04/21

Time: 13:42

The images contained on this page and the following two pages are not representative of scale and distance from the actual viewpoint and show the wind farm development in its wider landscape context only.