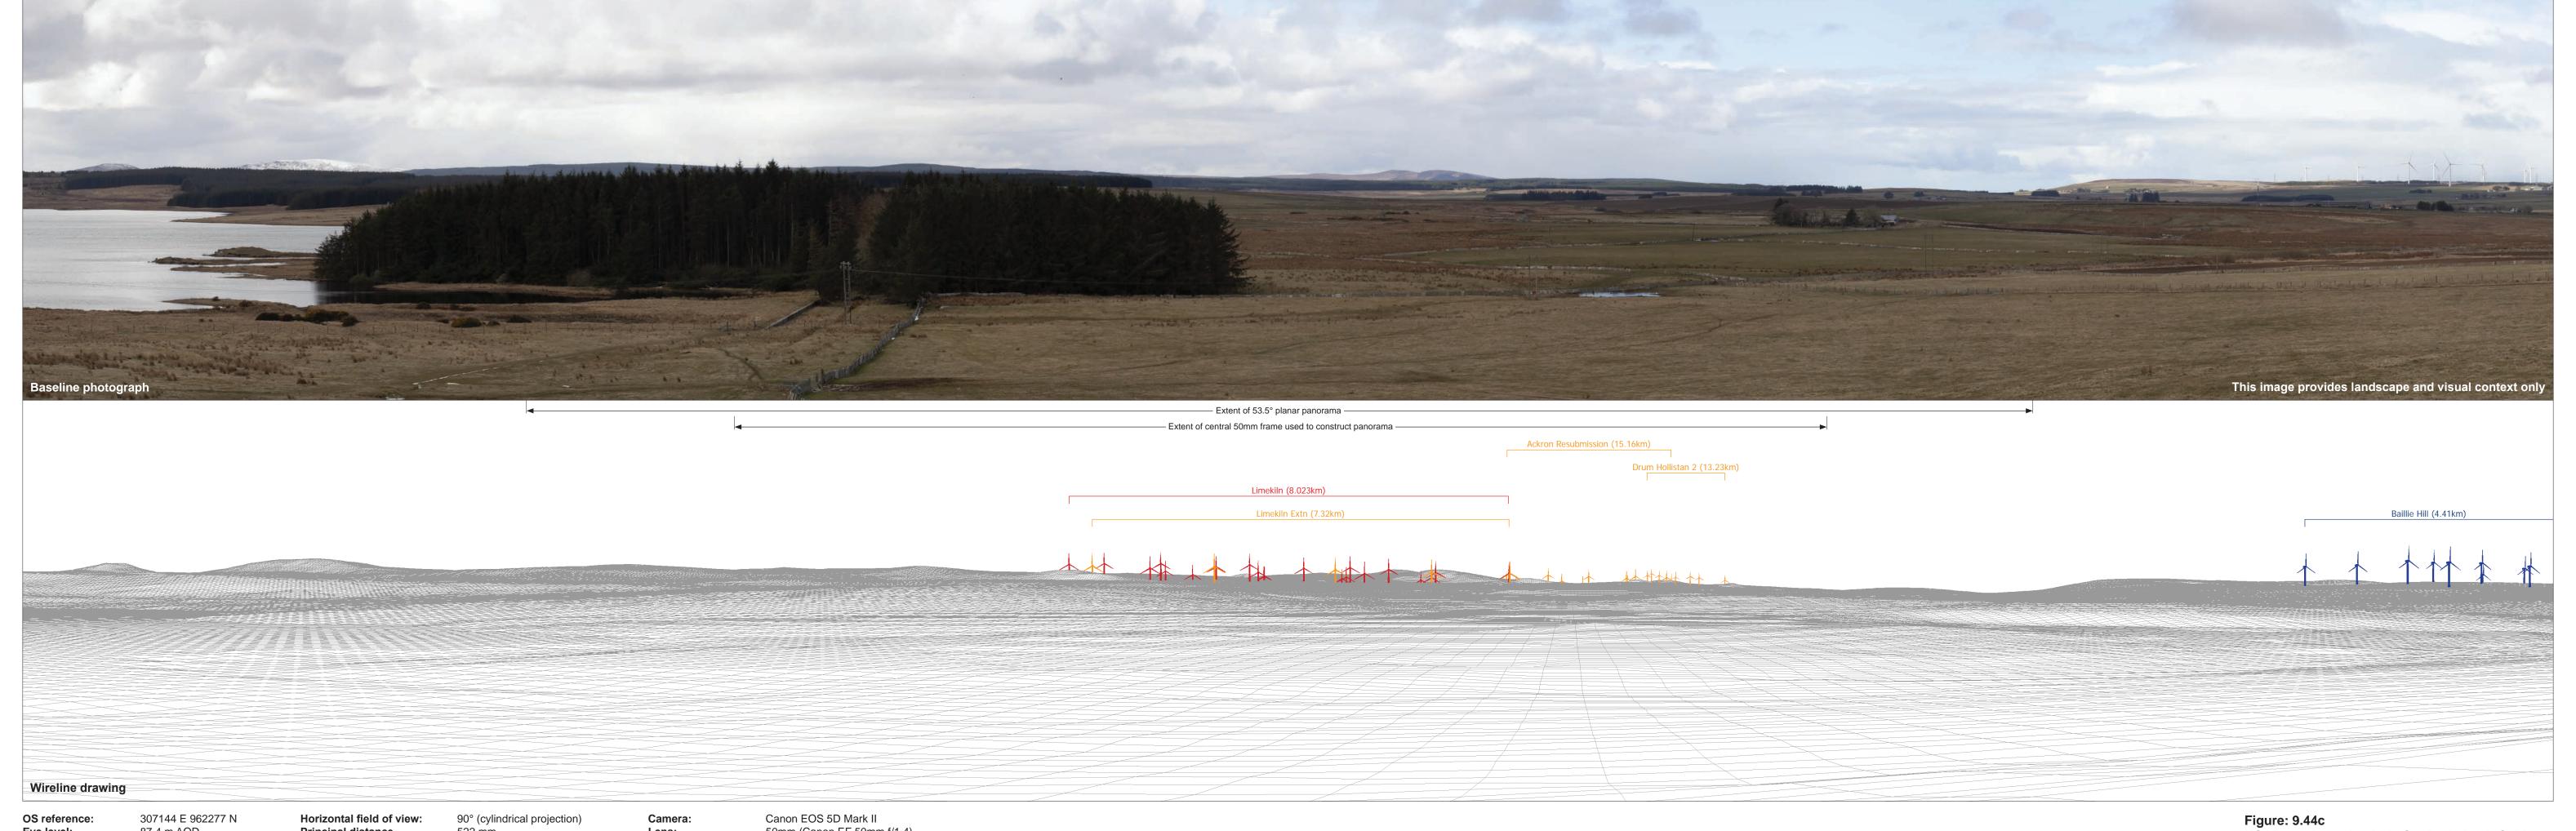

OS reference: Eye level: Direction of view: Nearest turbine:

307144 E 962277 N 87.4 m AOD 8.020 km

Horizontal field of view: 53.5° (planar projection)

Principal distance 812.5 mm

Paper size: 841 x 297 mm (half A1)

Correct printed image size: 820 x 260 mm

Camera height: Date and time:

Camera: Lens:

Canon EOS 5D Mark II 50mm (Canon EF 50mm f/1.4) 1.5 m AGL 12/04/21, 13:04

Figure: 9.44f NS Viewpoint 8: Angler's Car Park, Loch Calder