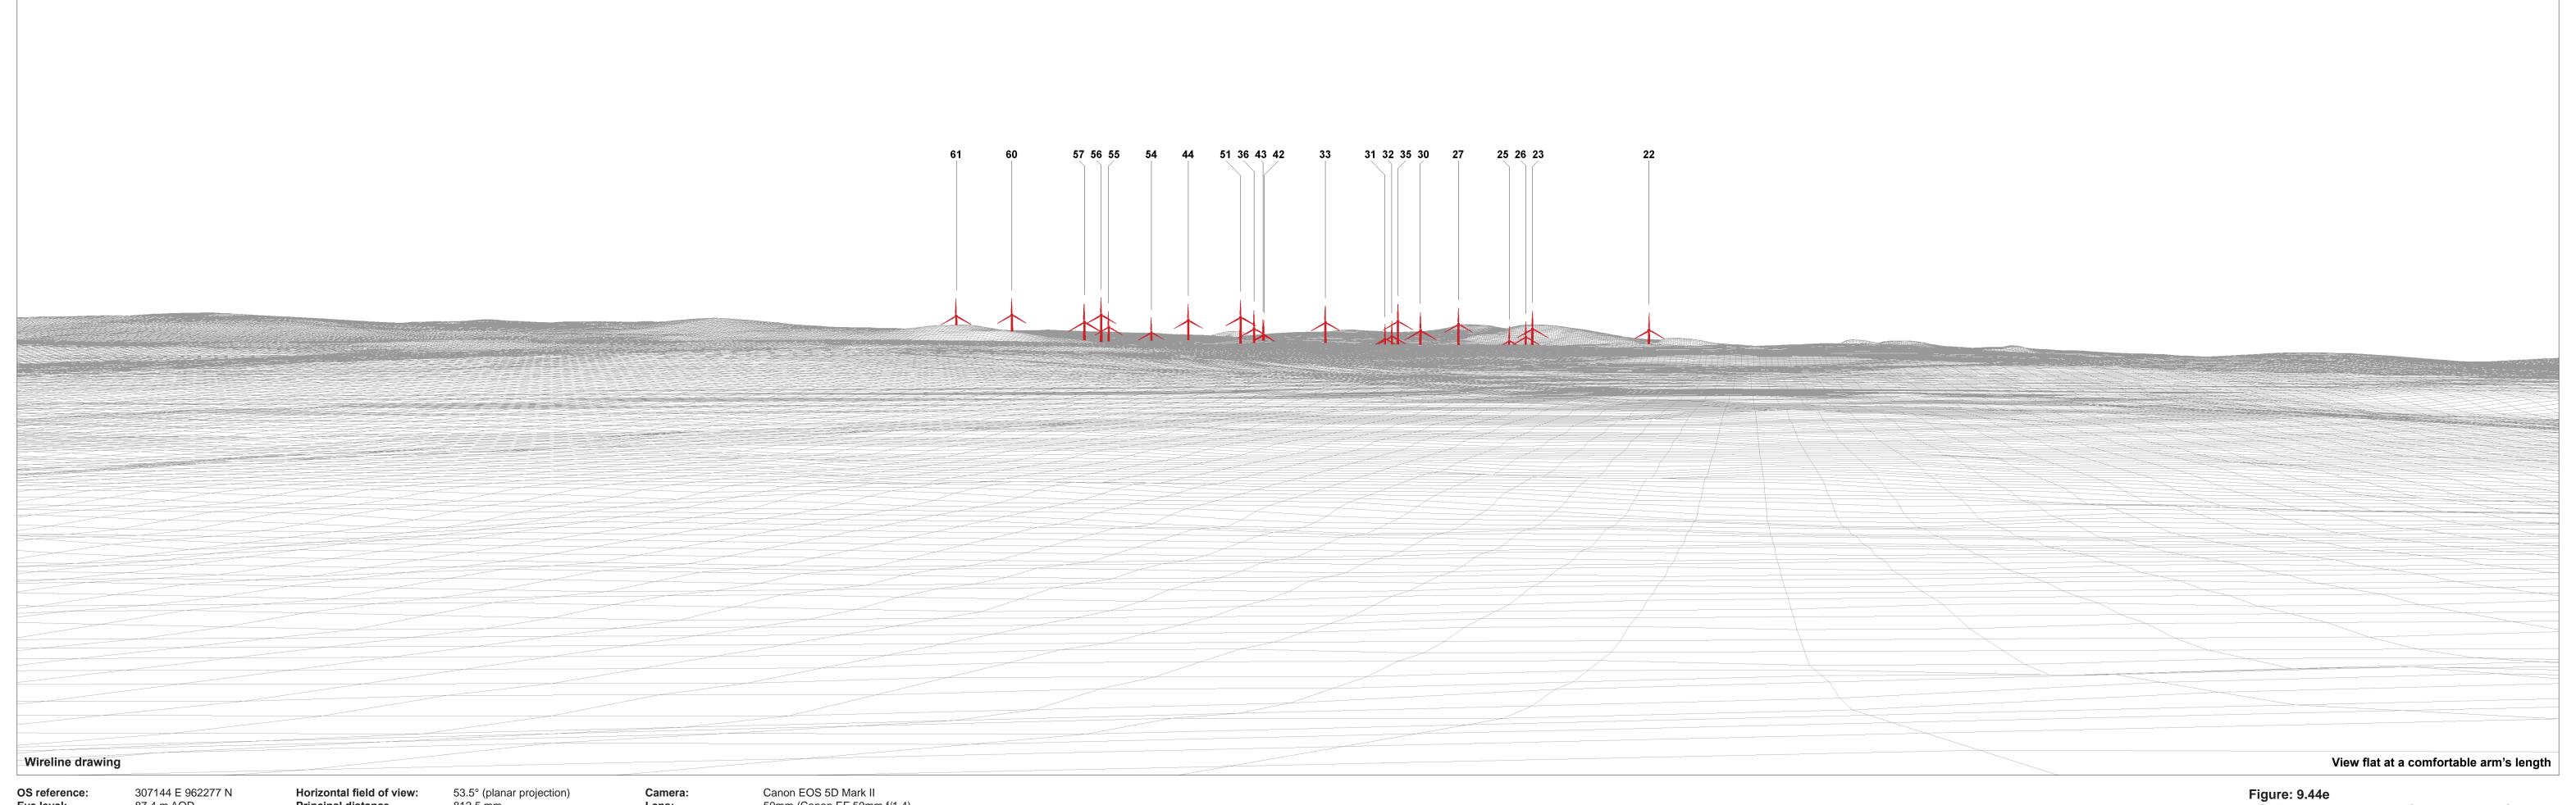

OS reference: Eye level: Direction of view: Nearest turbine:

307144 E 962277 N 87.4 m AOD 8.020 km

Horizontal field of view: 53.5° (planar projection)

Principal distance 812.5 mm

Paper size: 841 x 297 mm (half A1)

Correct printed image size: 820 x 260 mm

Camera height: Date and time:

Camera: Lens:

Canon EOS 5D Mark II 50mm (Canon EF 50mm f/1.4) 1.5 m AGL 12/04/21, 13:04

Figure: 9.44f NS Viewpoint 8: Angler's Car Park, Loch Calder