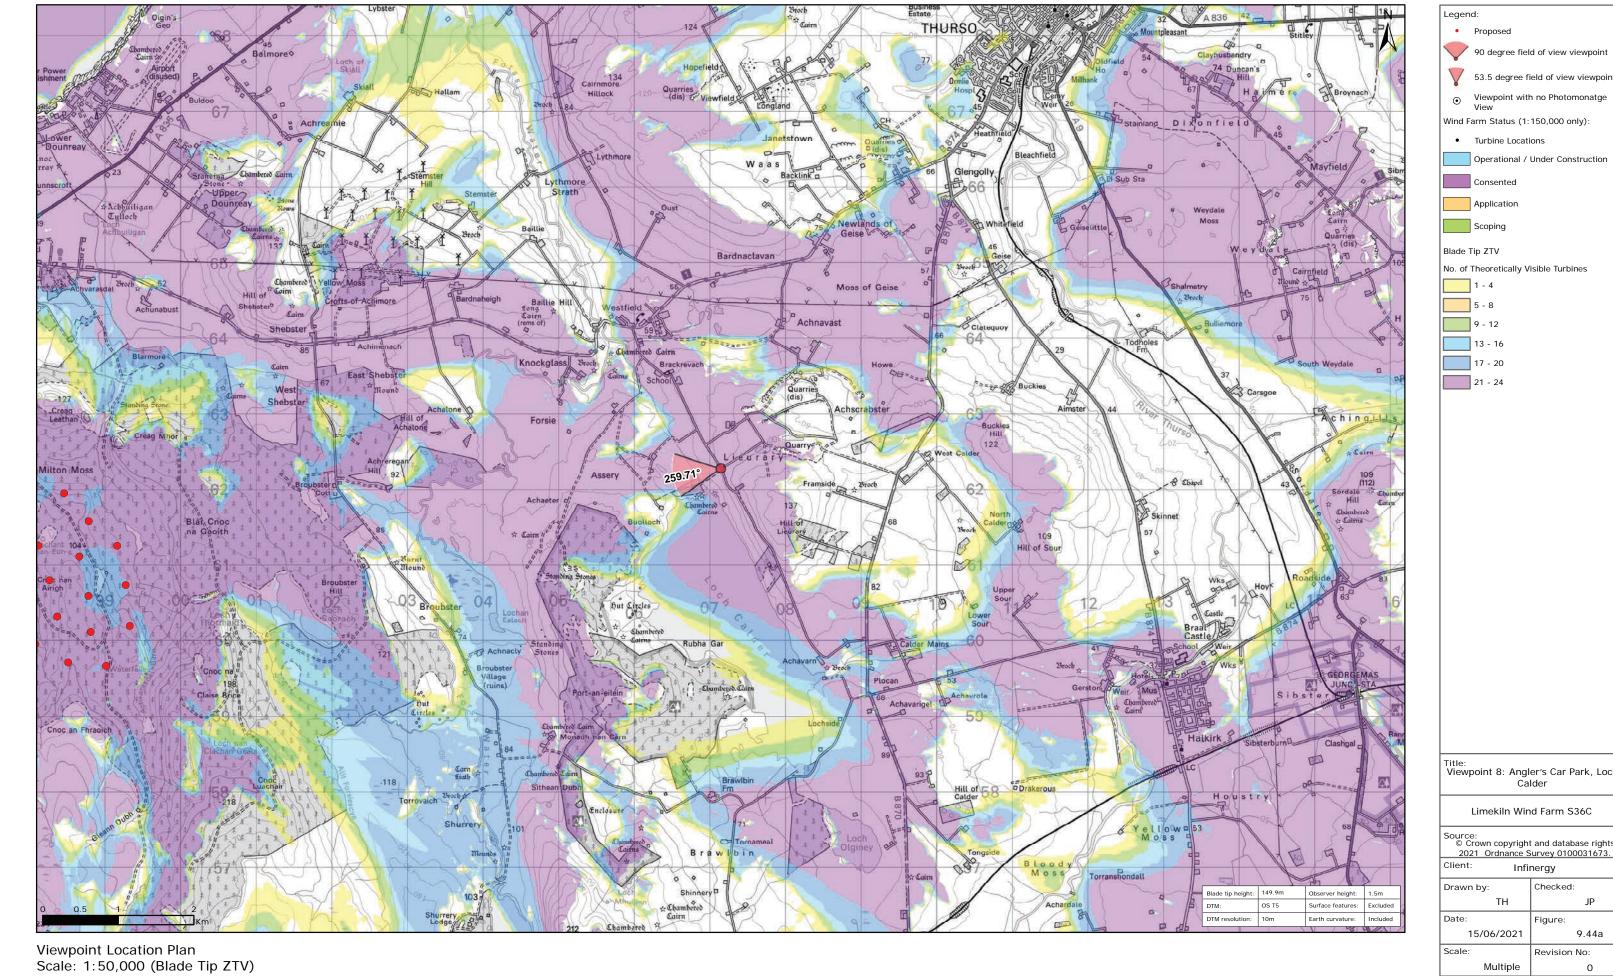

Wireline drawing

OS reference: Eye level: Direction of view: Nearest turbine:

307144 E 962277 N 87.4 m AOD 8.020 km

Horizontal field of view: Principal distance

90° (cylindrical projection) 522 mm

Camera: Lens:

Canon EOS 5D Mark II 50mm (Canon EF 50mm f/1.4) Camera height: 1.5 m AGL 12/04/21, 13:04 Date and time:

Figure: 9.44b

NS Viewpoint 8: Angler's Car Park, Loch Calder

Eye level: Direction of view: Nearest turbine: