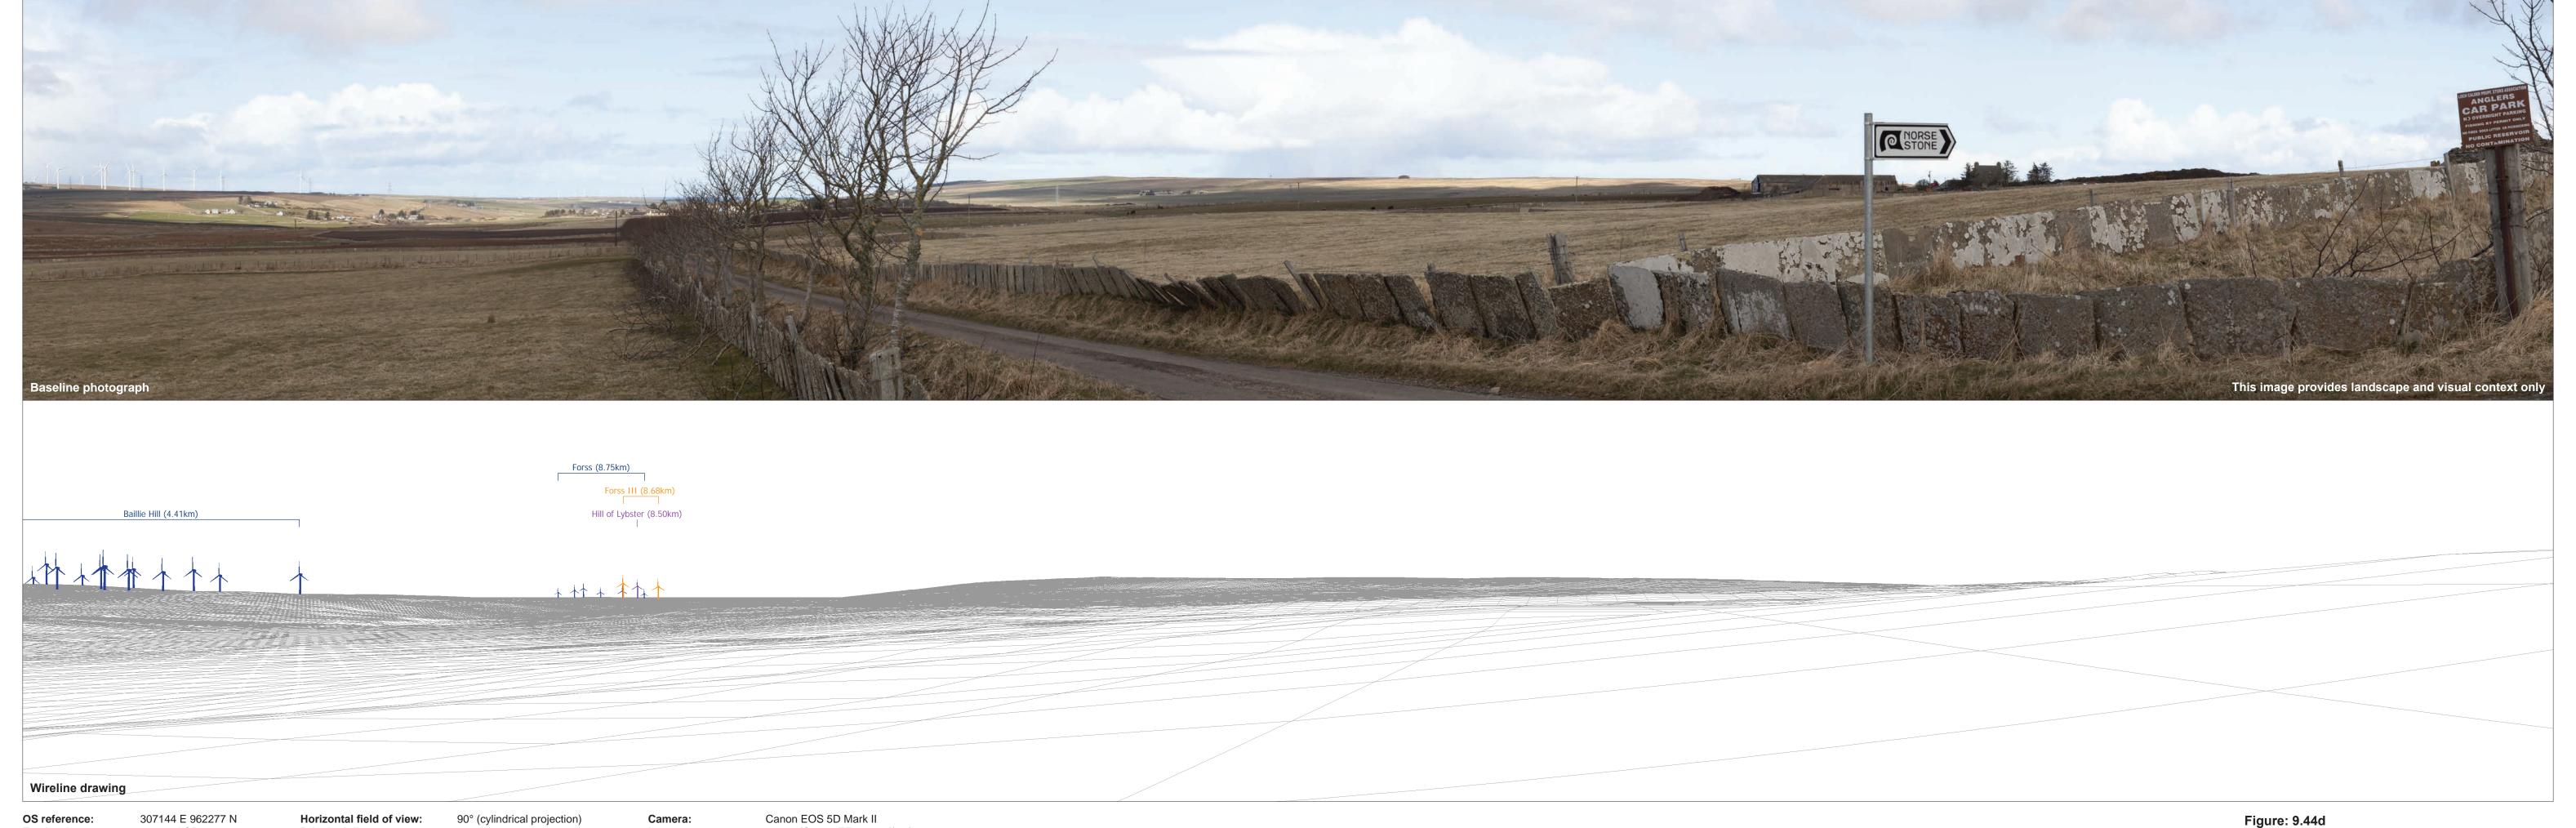

Wireline drawing

OS reference: Eye level: Direction of view: Nearest turbine:

307144 E 962277 N 87.4 m AOD 8.020 km

Horizontal field of view: Principal distance

90° (cylindrical projection) 522 mm

Camera: Lens:

Canon EOS 5D Mark II 50mm (Canon EF 50mm f/1.4) Camera height: 1.5 m AGL 12/04/21, 13:04 Date and time:

Figure: 9.44b

NS Viewpoint 8: Angler's Car Park, Loch Calder

Eye level: Direction of view: Nearest turbine:

87.4 m AOD 8.020 km

Principal distance

522 mm

Camera height: Date and time:

Canon EOS 5D Mark II 50mm (Canon EF 50mm f/1.4) 1.5 m AGL 12/04/21, 13:04

NS Viewpoint 8: Angler's Car Park, Loch Calder

OS reference: Eye level: Direction of view: Nearest turbine:

307144 E 962277 N 87.4 m AOD

8.020 km

Horizontal field of view: Principal distance

90° (cylindrical projection) 522 mm

Camera: Lens: Camera height: Date and time:

Canon EOS 5D Mark II 50mm (Canon EF 50mm f/1.4) 1.5 m AGL 12/04/21, 13:04

NS Viewpoint 8: Angler's Car Park, Loch Calder

© Crown copyright and database rights 2021 Ordnance Survey 0100031673

Eye level: Direction of view: Nearest turbine:

87.4 m AOD

Principal distance Paper size: Correct printed image size: 820 x 260 mm

812.5 mm 841 x 297 mm (half A1) Camera height: Date and time:

Canon EOS 5D Mark II 50mm (Canon EF 50mm f/1.4) 1.5 m AGL 12/04/21, 13:04

NS Viewpoint 8: Angler's Car Park, Loch Calder

© Crown copyright and database rights 2021 Ordnance Survey 0100031673

OS reference: Eye level: Direction of view: Nearest turbine:

307144 E 962277 N 87.4 m AOD 8.020 km

Horizontal field of view: 53.5° (planar projection)

Principal distance 812.5 mm

Paper size: 841 x 297 mm (half A1)

Correct printed image size: 820 x 260 mm

Camera height: Date and time:

Camera: Lens:

Canon EOS 5D Mark II 50mm (Canon EF 50mm f/1.4) 1.5 m AGL 12/04/21, 13:04

Figure: 9.44f NS Viewpoint 8: Angler's Car Park, Loch Calder