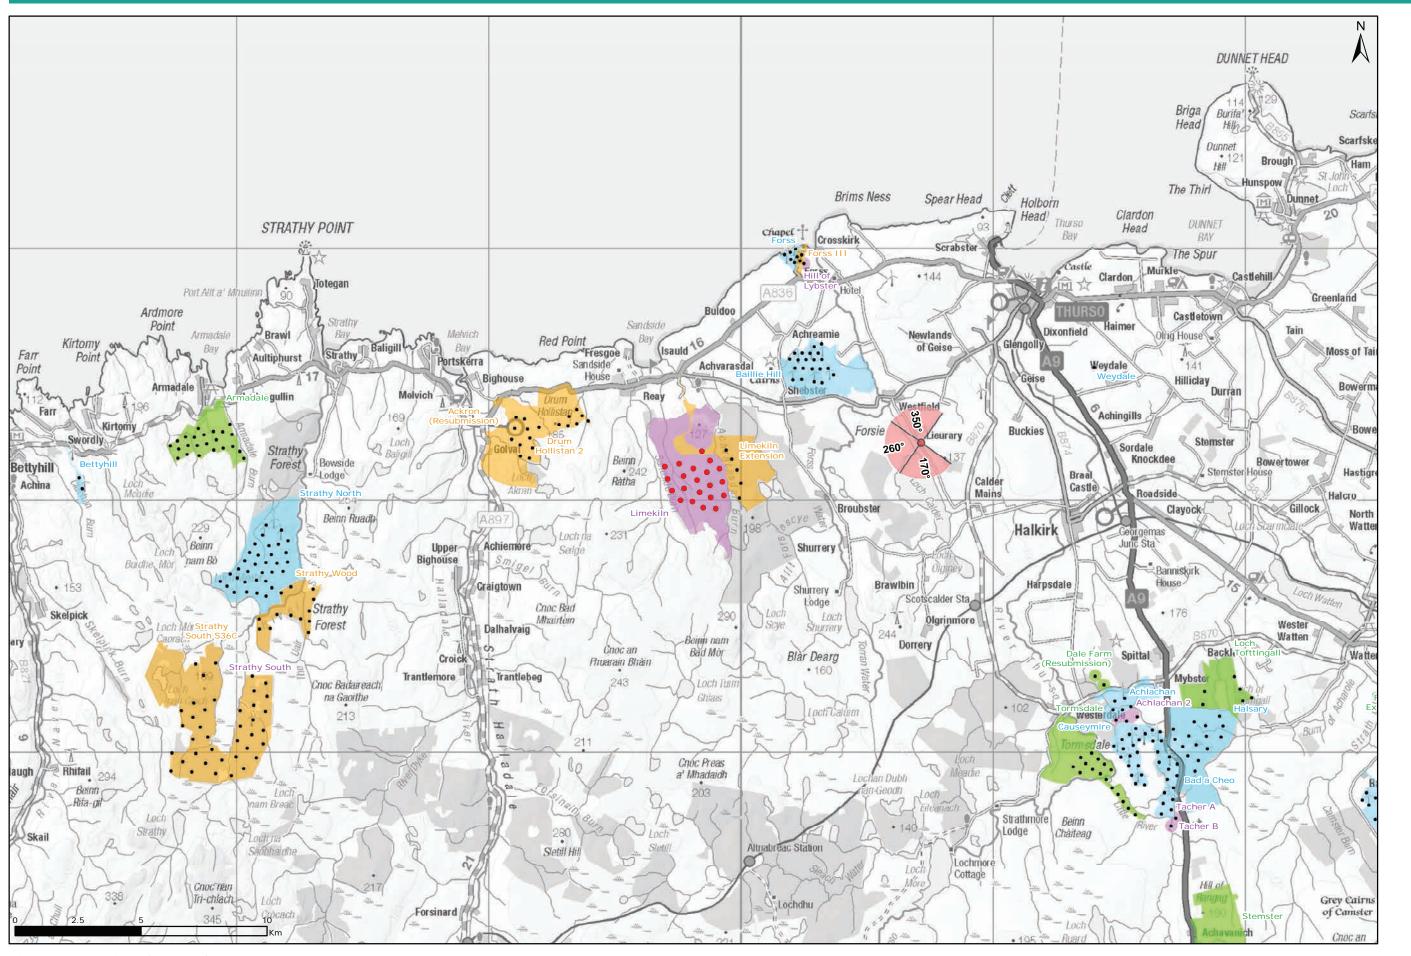

## Figure 9.44a: Viewpoint 8: Angler's Car Park, Loch Calder

Viewpoint Location Plan Baseline Panorama Scale: 1:150,000

**INFINERGY** 

Blade Tip ZTV No. of Theoretically Visible Turbines 9 - 12 13 - 16 Viewpoint 8: Angler's Car Park, Loch Calder Limekiln Wind Farm S36C © Crown copyright and database rights 2021 Ordnance Survey 0100031673. 15/06/2021 Multiple