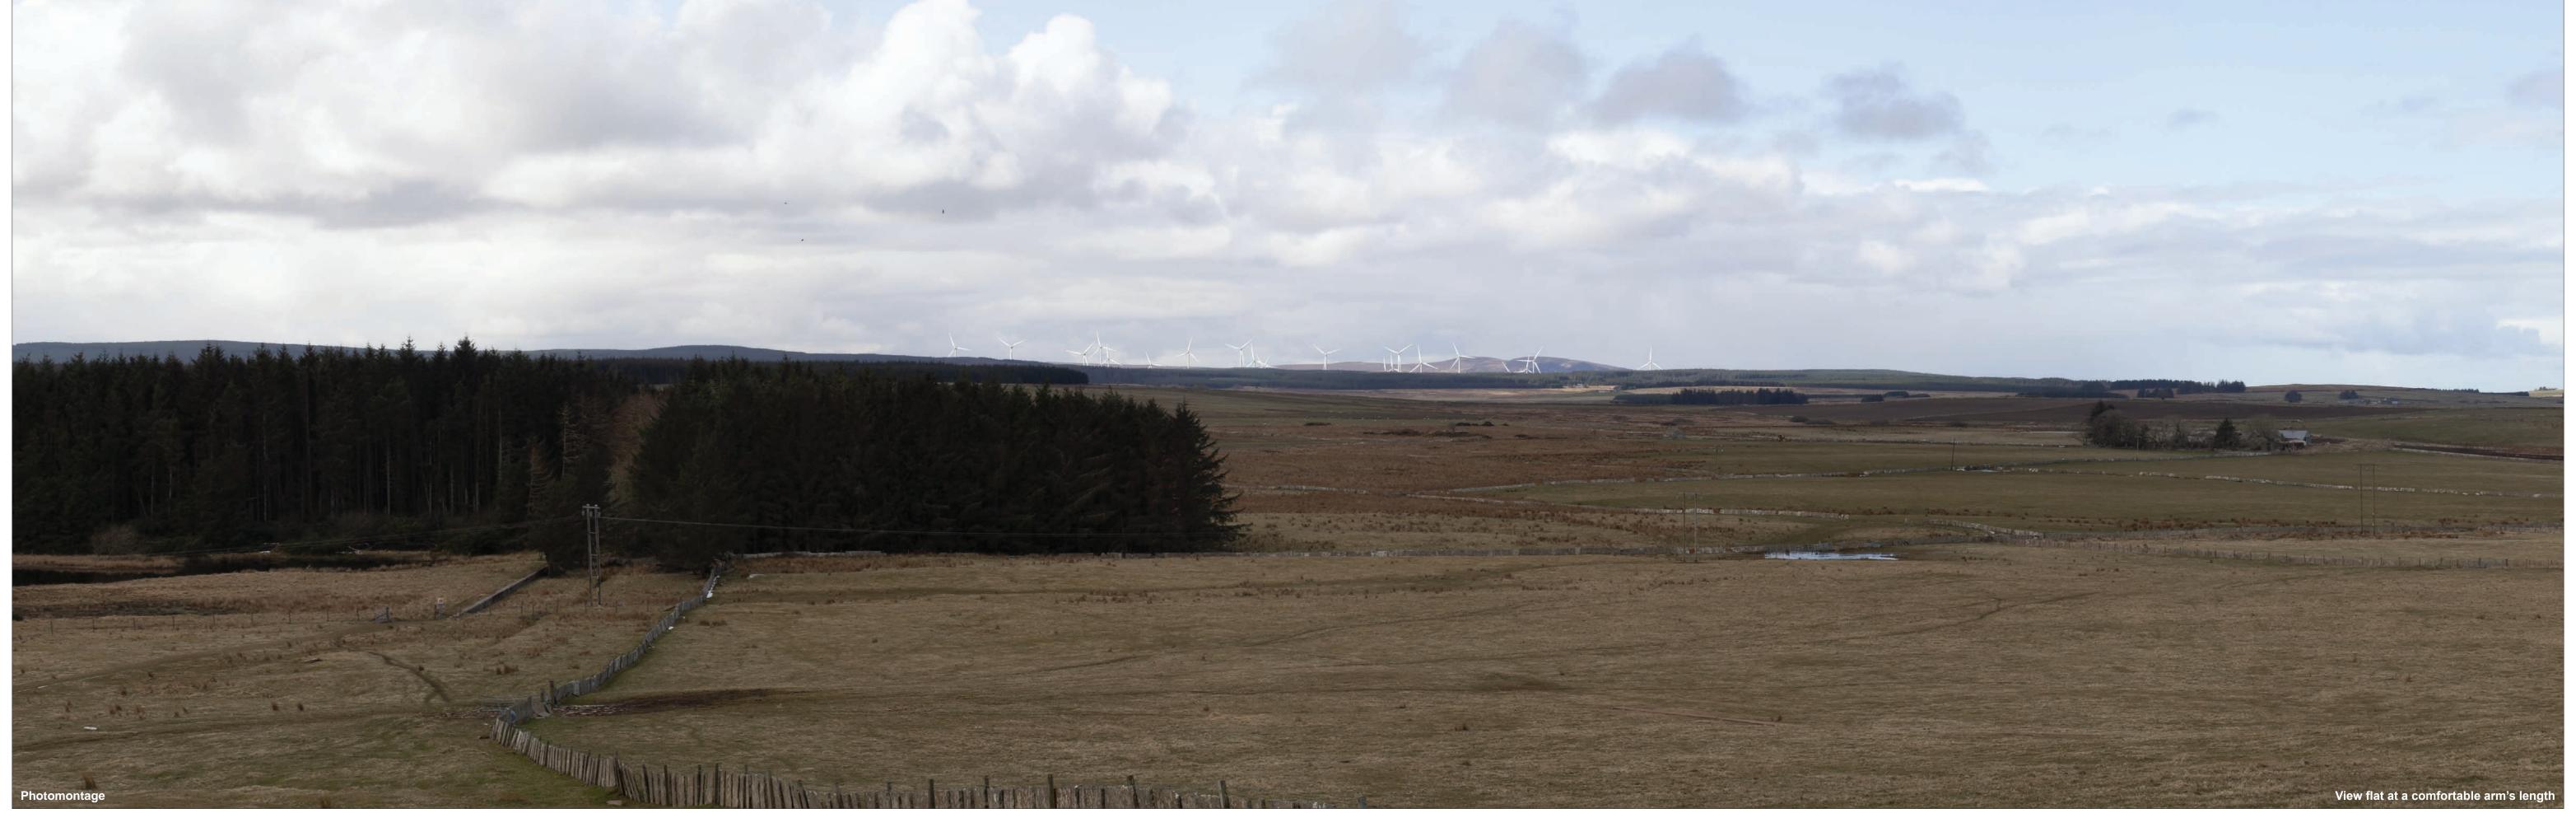

Correct printed image size: 820 x 260 mm

Camera height: Date and time:

Camera: Lens:

Canon EOS 5D Mark II 50mm (Canon EF 50mm f/1.4) 1.5 m AGL 12/04/21, 13:04

Figure: 9.44f NS Viewpoint 8: Angler's Car Park, Loch Calder