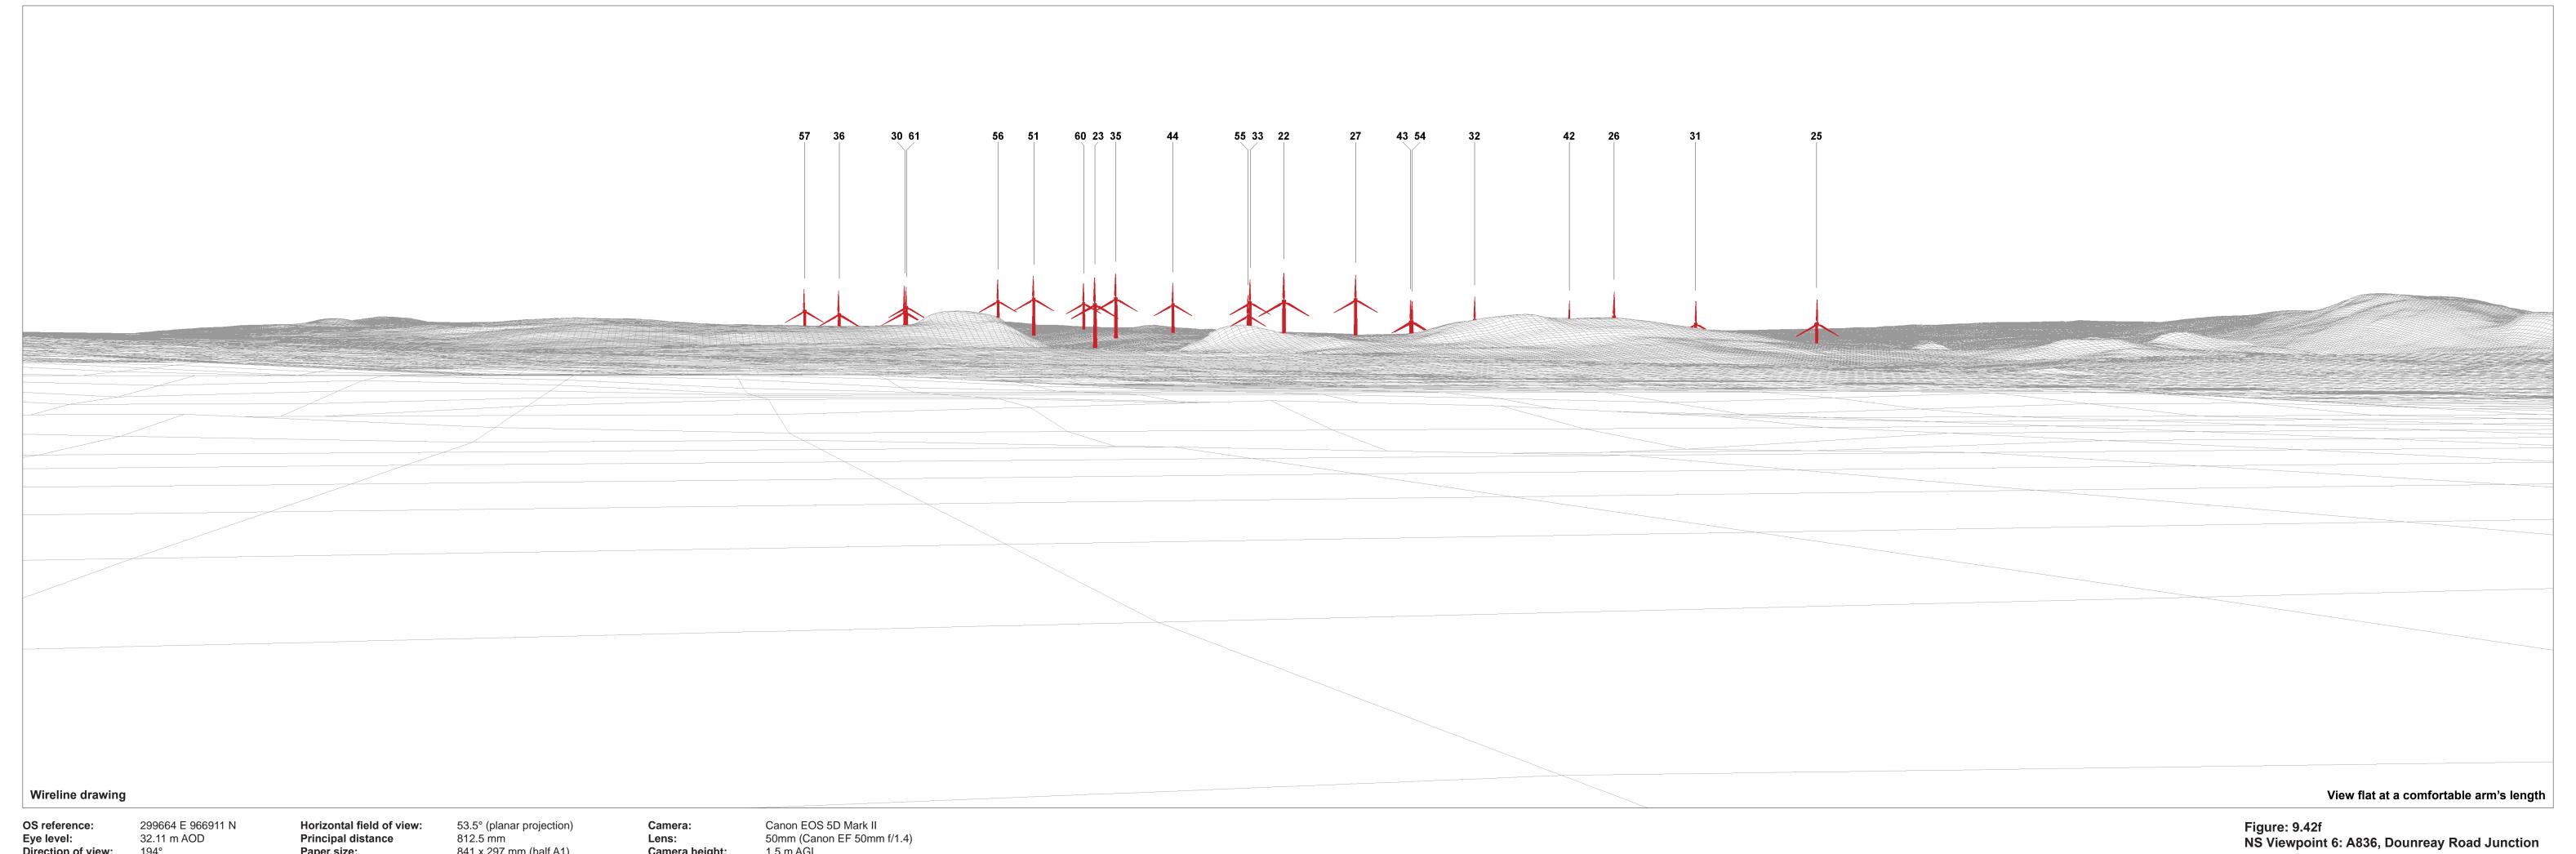

OS reference: Eye level: Direction of view: Nearest turbine:

299664 E 966911 N 32.11 m AOD

Horizontal field of view: 53.5° (planar projection)
Principal distance 812.5 mm
Paper size: 841 x 297 mm (half A1)
Correct printed image size: 820 x 260 mm

Camera: Camera height: Date and time:

Canon EOS 5D Mark II 50mm (Canon EF 50mm f/1.4) 1.5 m AGL 13/04/21, 09:30

Figure: 9.42g NS Viewpoint 6: A836, Dounreay Road Junction

© Crown copyright and database rights 2021 Ordnance Survey 0100031673