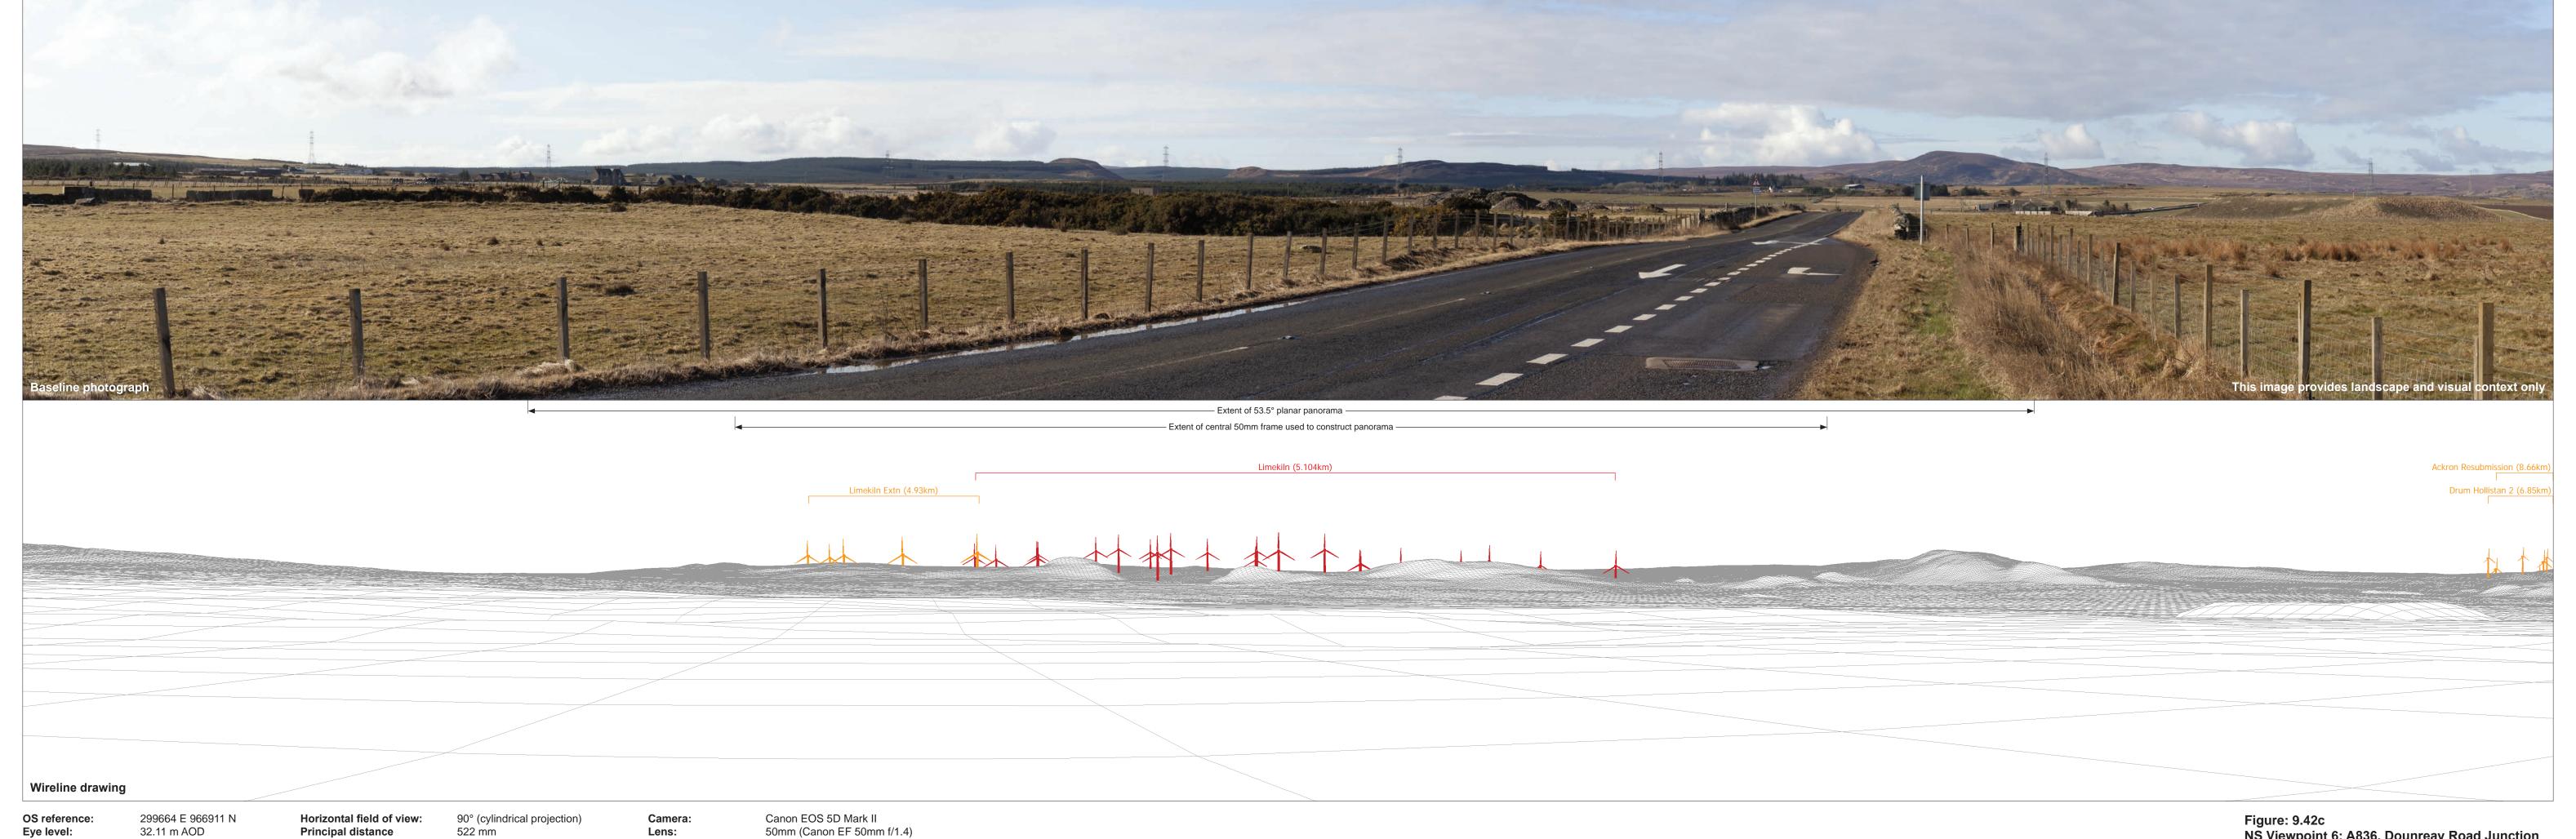

5.104 km

Horizontal field of view: Principal distance

90° (cylindrical projection) 522 mm

Canon EOS 5D Mark II 50mm (Canon EF 50mm f/1.4) Camera: Lens: Camera height: 1.5 m AGL 13/04/21, 09:30 Date and time:

OS reference: Eye level: Direction of view: Nearest turbine:

299664 E 966911 N 32.11 m AOD

Horizontal field of view: 53.5° (planar projection)
Principal distance 812.5 mm
Paper size: 841 x 297 mm (half A1)
Correct printed image size: 820 x 260 mm

Camera: Camera height: Date and time:

Canon EOS 5D Mark II 50mm (Canon EF 50mm f/1.4) 1.5 m AGL 13/04/21, 09:30

Figure: 9.42g NS Viewpoint 6: A836, Dounreay Road Junction

© Crown copyright and database rights 2021 Ordnance Survey 0100031673