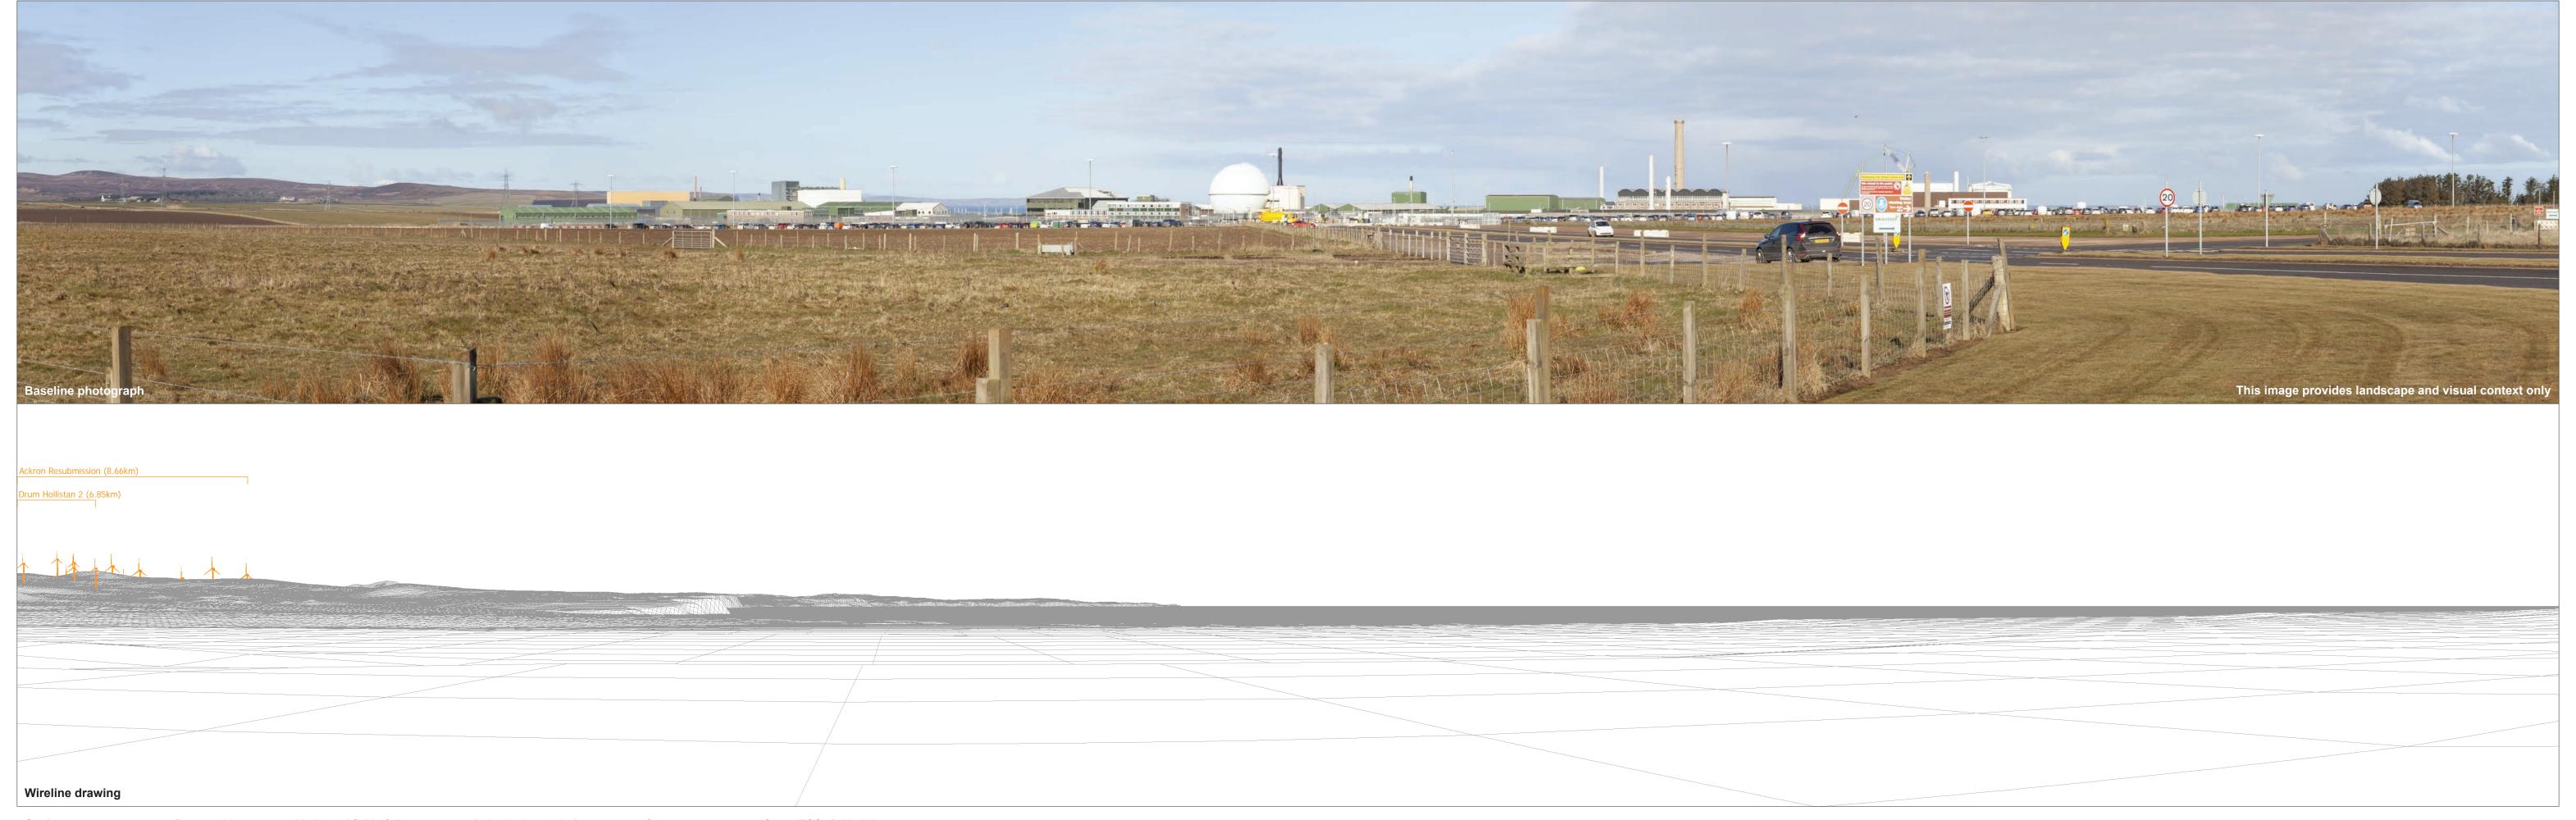

## igure 9.42a: Viewpoint 6: A836, Dounreay Road Junction

Viewpoint Location Plan Baseline Panorama Scale: 1:150,000

Viewpoint Location Plan Scale: 1:50,000 (Blade Tip ZTV)

Multiple

15/06/2021

Junction

Limekiln Wind Farm S36C

Eye level: Direction of view: Nearest turbine:

32.11 m AOD 5.104 km

Principal distance

522 mm

Canon EOS 5D Mark II 50mm (Canon EF 50mm f/1.4) Camera height: 1.5 m AGL 13/04/21, 09:30

Nearest turbine:

Direction of view:

Camera height:

1.5 m AGL 13/04/21, 09:30

OS reference: Eye level: Direction of view: Nearest turbine:

299664 E 966911 N 32.11 m AOD 284° Horizontal field of view: Principal distance

90° (cylindrical projection) 522 mm Camera: Lens: Camera height: