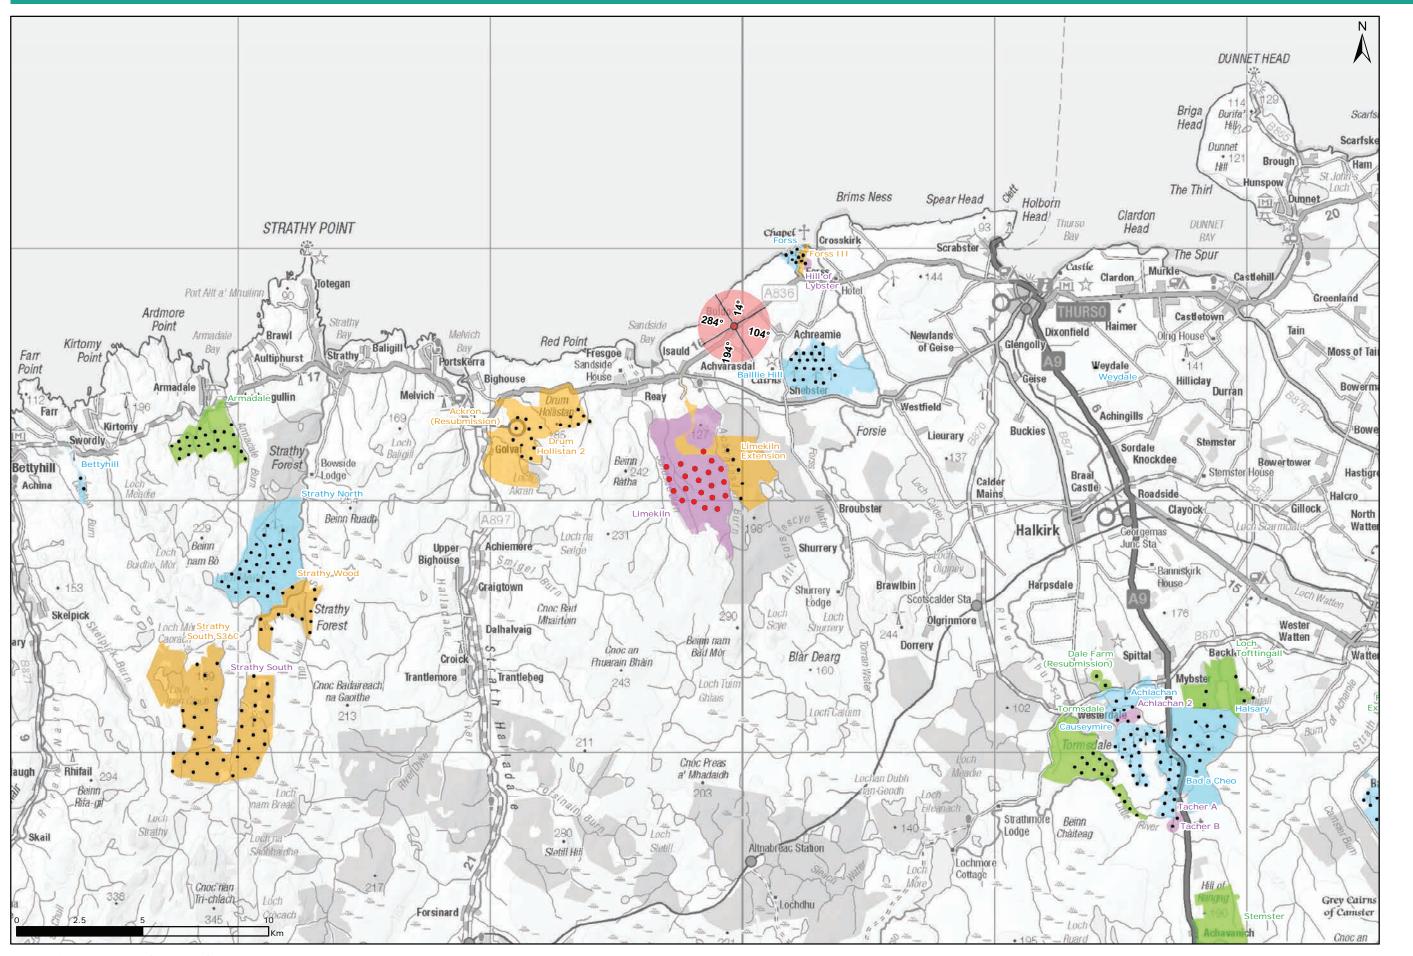

## igure 9.42a: Viewpoint 6: A836, Dounreay Road Junction

Viewpoint Location Plan Baseline Panorama Scale: 1:150,000

Viewpoint Location Plan Scale: 1:50,000 (Blade Tip ZTV)

Multiple

15/06/2021

Junction

Limekiln Wind Farm S36C

Camera height:

1.5 m AGL 13/04/21, 09:30

OS reference: Eye level: Direction of view: Nearest turbine:

299664 E 966911 N 32.11 m AOD 284° Horizontal field of view: Principal distance

90° (cylindrical projection) 522 mm Camera: Lens: Camera height: