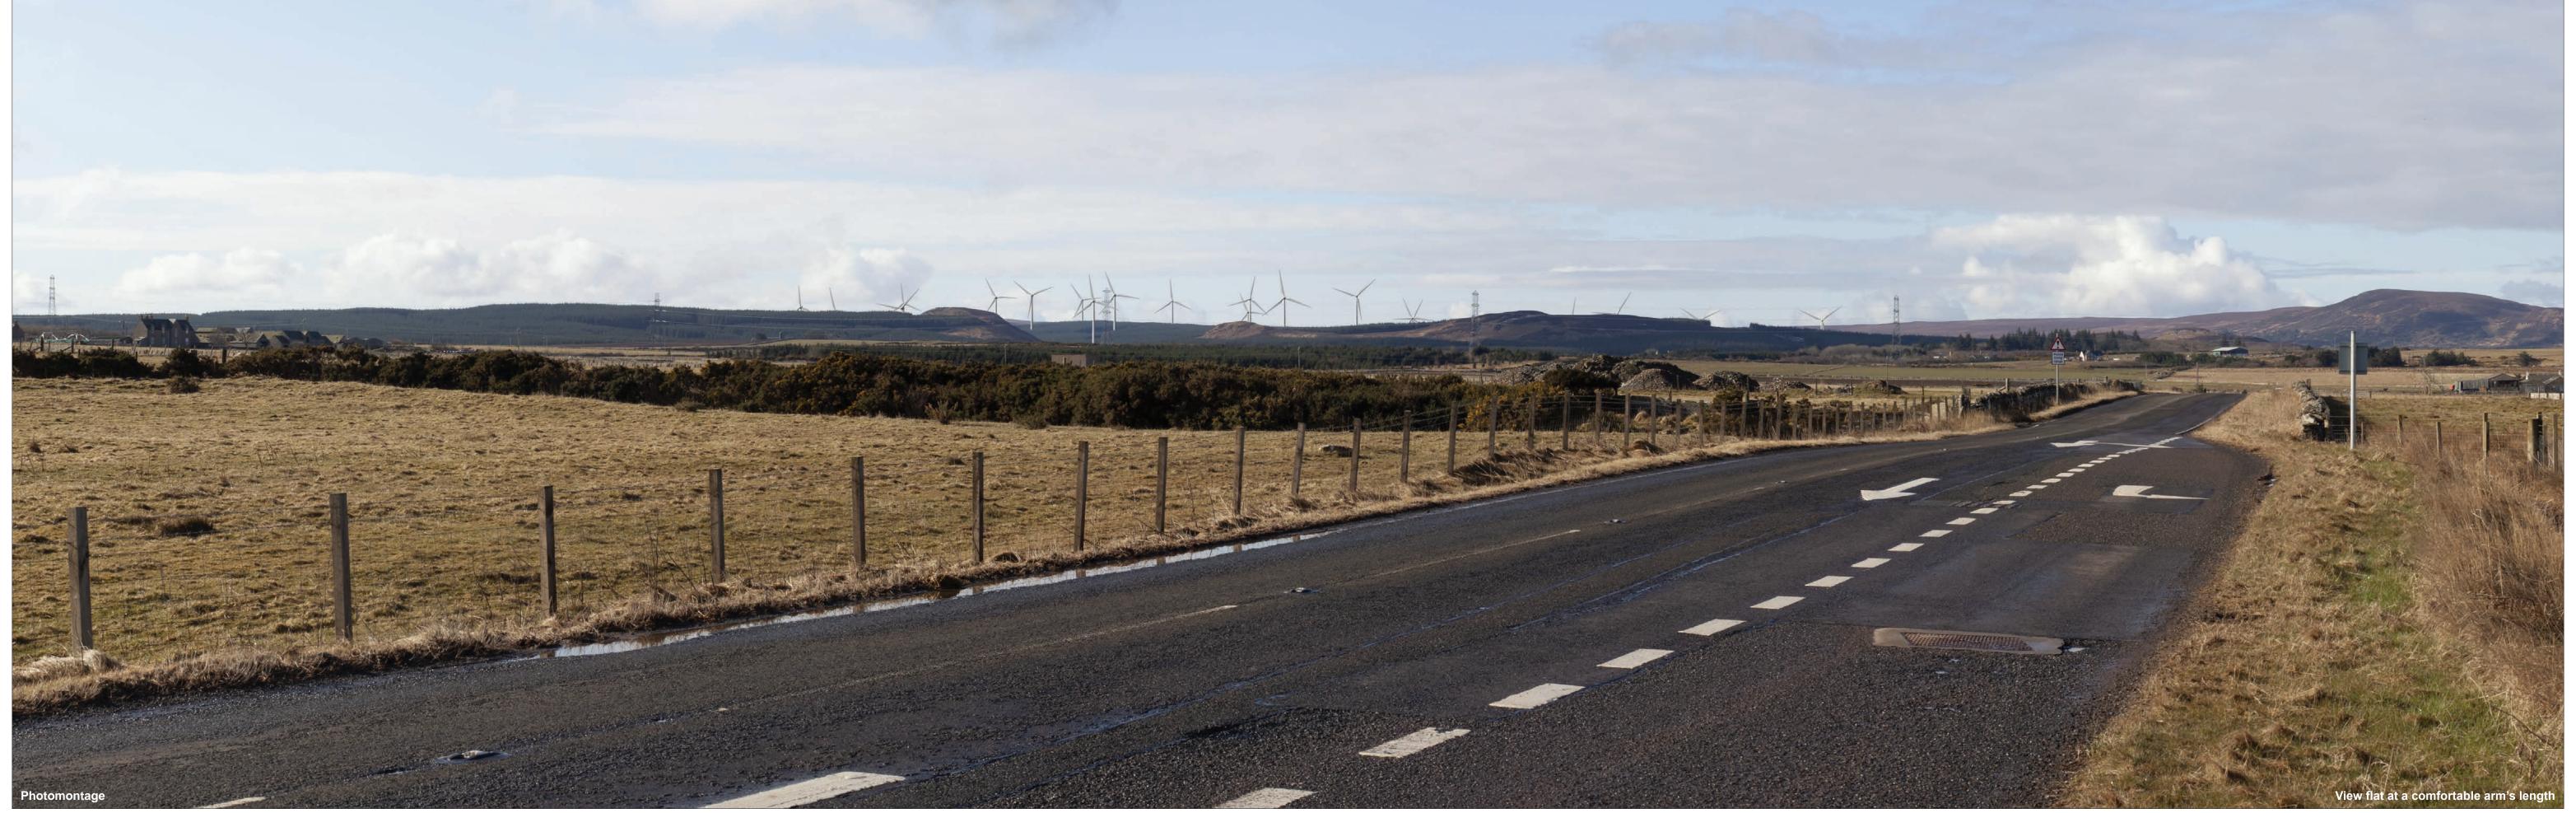

OS reference: Eye level: Direction of view: Nearest turbine:

299664 E 966911 N 32.11 m AOD

Horizontal field of view: 53.5° (planar projection)
Principal distance 812.5 mm
Paper size: 841 x 297 mm (half A1)
Correct printed image size: 820 x 260 mm

Camera: Camera height: Date and time:

Canon EOS 5D Mark II 50mm (Canon EF 50mm f/1.4) 1.5 m AGL 13/04/21, 09:30

Figure: 9.42g NS Viewpoint 6: A836, Dounreay Road Junction

© Crown copyright and database rights 2021 Ordnance Survey 0100031673