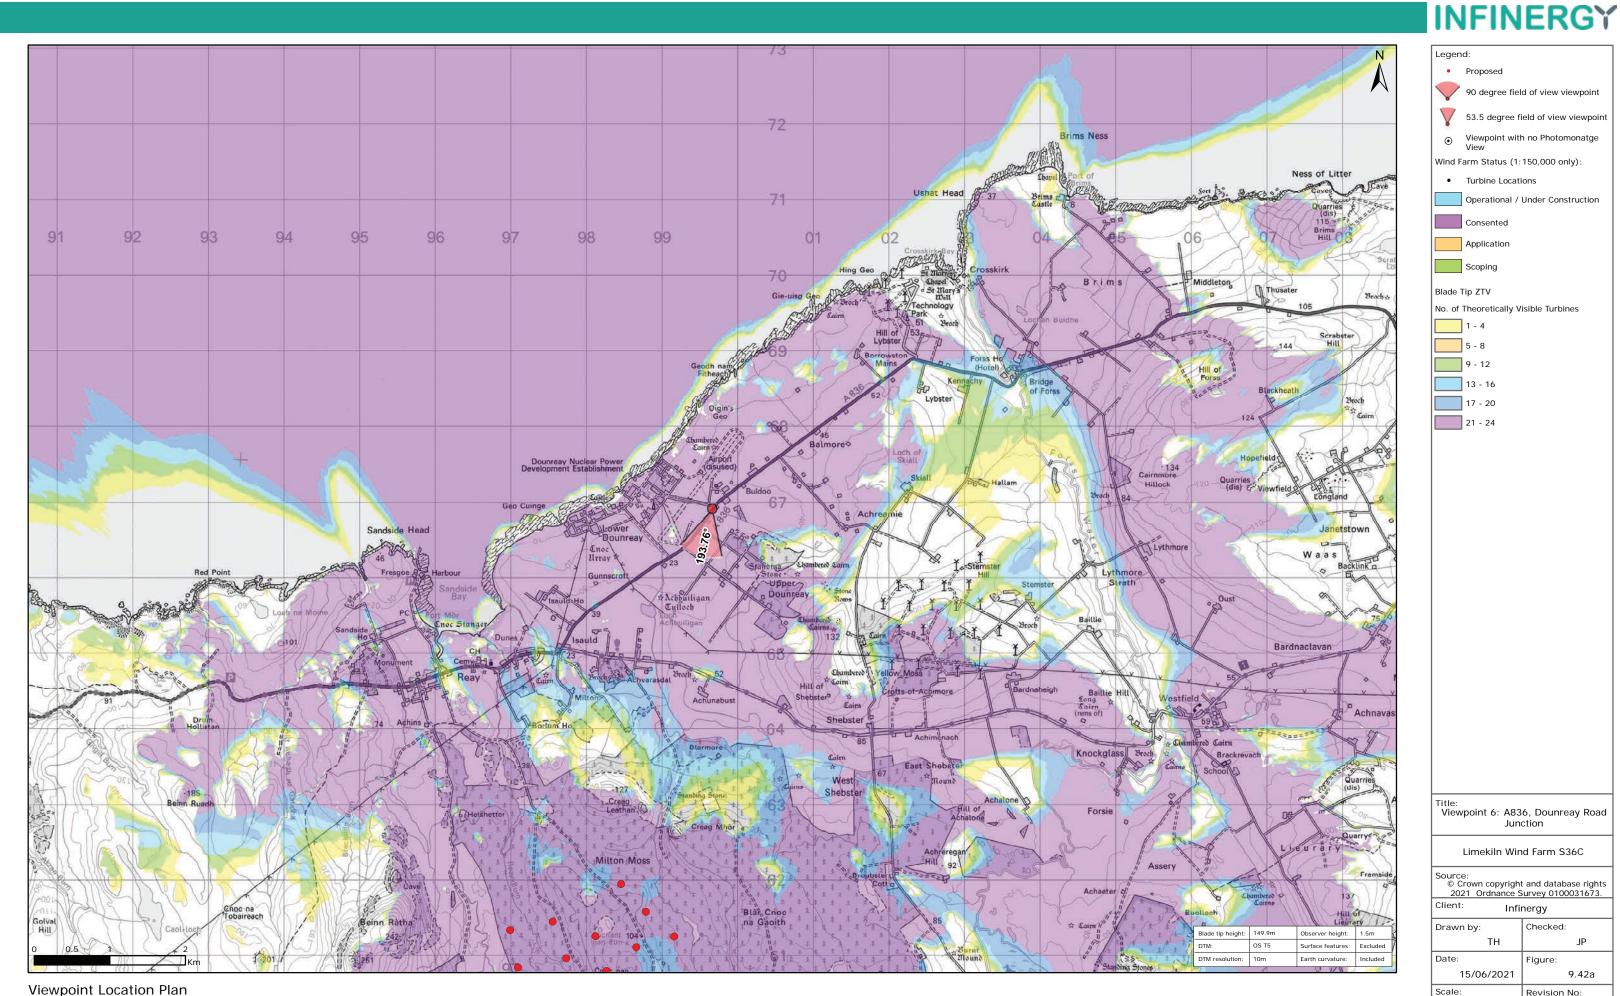

## igure 9.42a: Viewpoint 6: A836, Dounreay Road Junction

Viewpoint Location Plan Baseline Panorama Scale: 1:150,000

Viewpoint Location Plan Scale: 1:50,000 (Blade Tip ZTV)

Multiple

15/06/2021

Junction

Limekiln Wind Farm S36C

Camera height:

1.5 m AGL 13/04/21, 09:30

OS reference: Eye level: Direction of view: Nearest turbine:

299664 E 966911 N 32.11 m AOD 284° Horizontal field of view: Principal distance

90° (cylindrical projection) 522 mm Camera: Lens: Camera height: