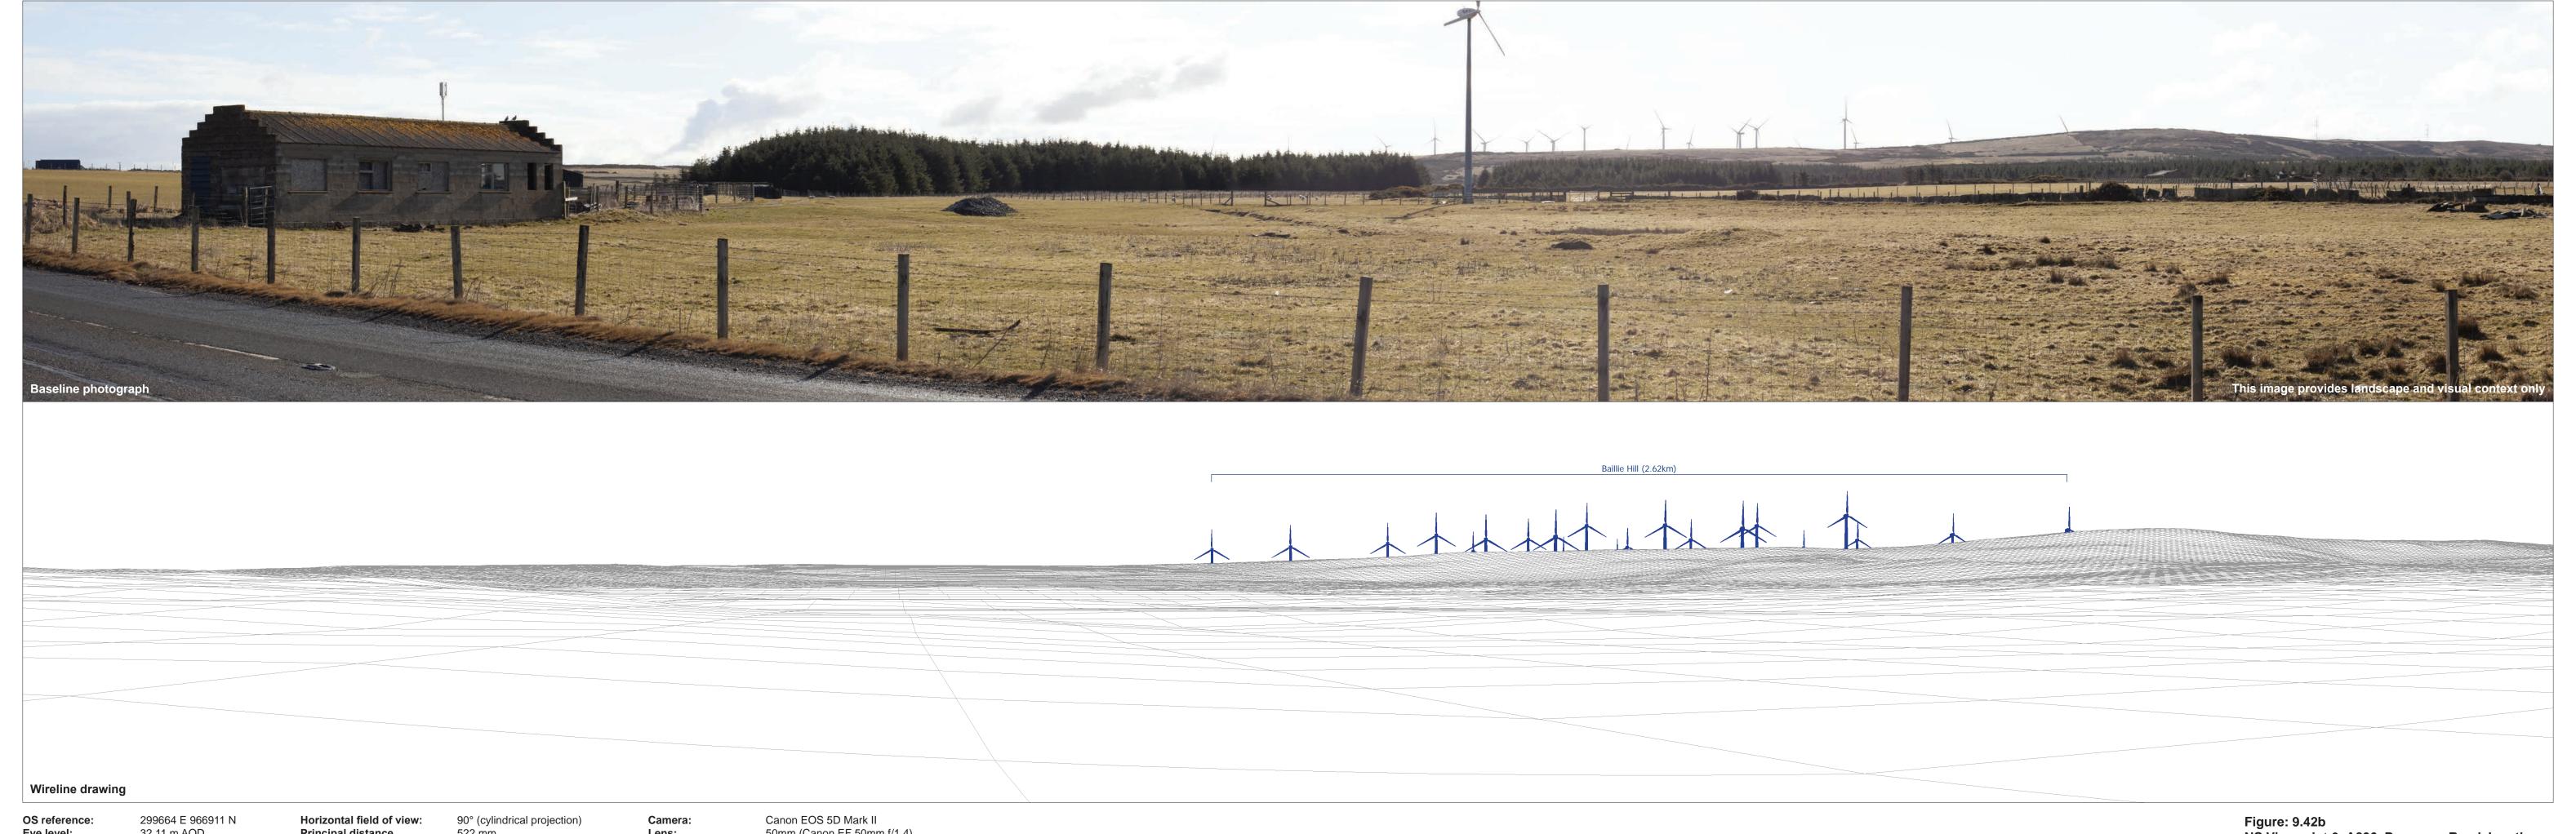

Eye level: Direction of view: Nearest turbine:

32.11 m AOD 5.104 km

Principal distance

522 mm

Canon EOS 5D Mark II 50mm (Canon EF 50mm f/1.4) Camera height: 1.5 m AGL 13/04/21, 09:30

Nearest turbine:

Direction of view:

Camera height:

1.5 m AGL 13/04/21, 09:30

OS reference: Eye level: Direction of view: Nearest turbine:

299664 E 966911 N 32.11 m AOD 284° Horizontal field of view: Principal distance

90° (cylindrical projection) 522 mm Camera: Lens: Camera height: