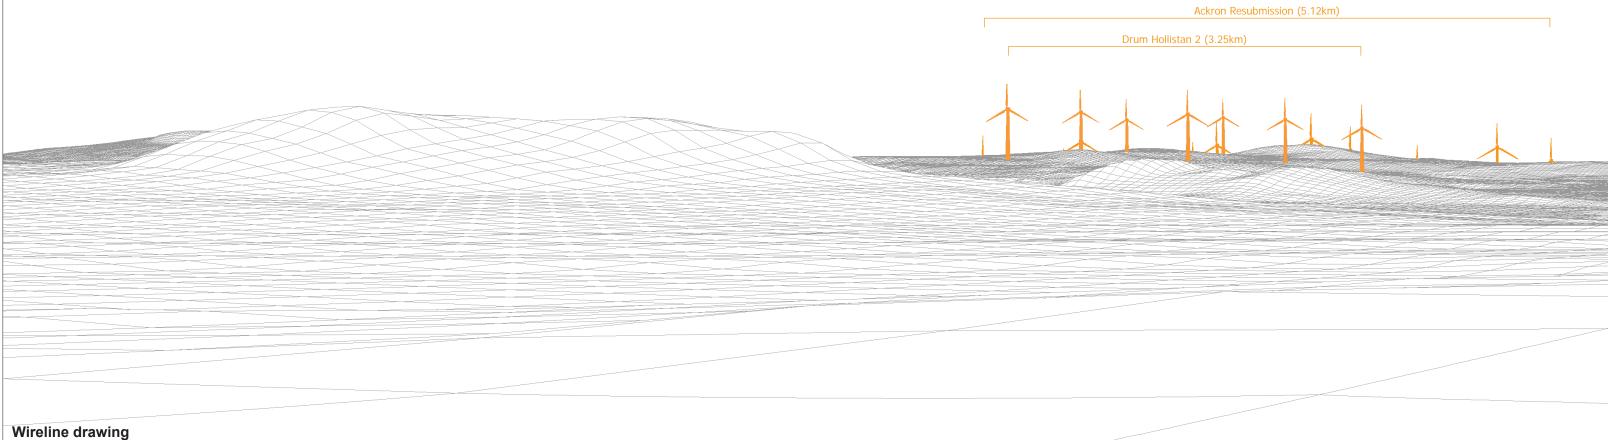

© Crown copyright and database rights 2021 Ordnance Survey 0100031673

OS reference: Eye level: Direction of view: Nearest turbine:

296735 E 964816 N 20.75 m AOD 3.343 km

Horizontal field of view: Principal distance

90° (cylindrical projection) 522 mm

Canon EOS 5D Mark II 50mm (Canon EF 50mm f/1.4) Camera: Camera height: 1.5 m AGL 12/04/21, 11:02 Date and time:

Figure: 9.39d NS Viewpoint 3: A836, Reay Church

Eye level:
Direction of view:
Nearest turbine: