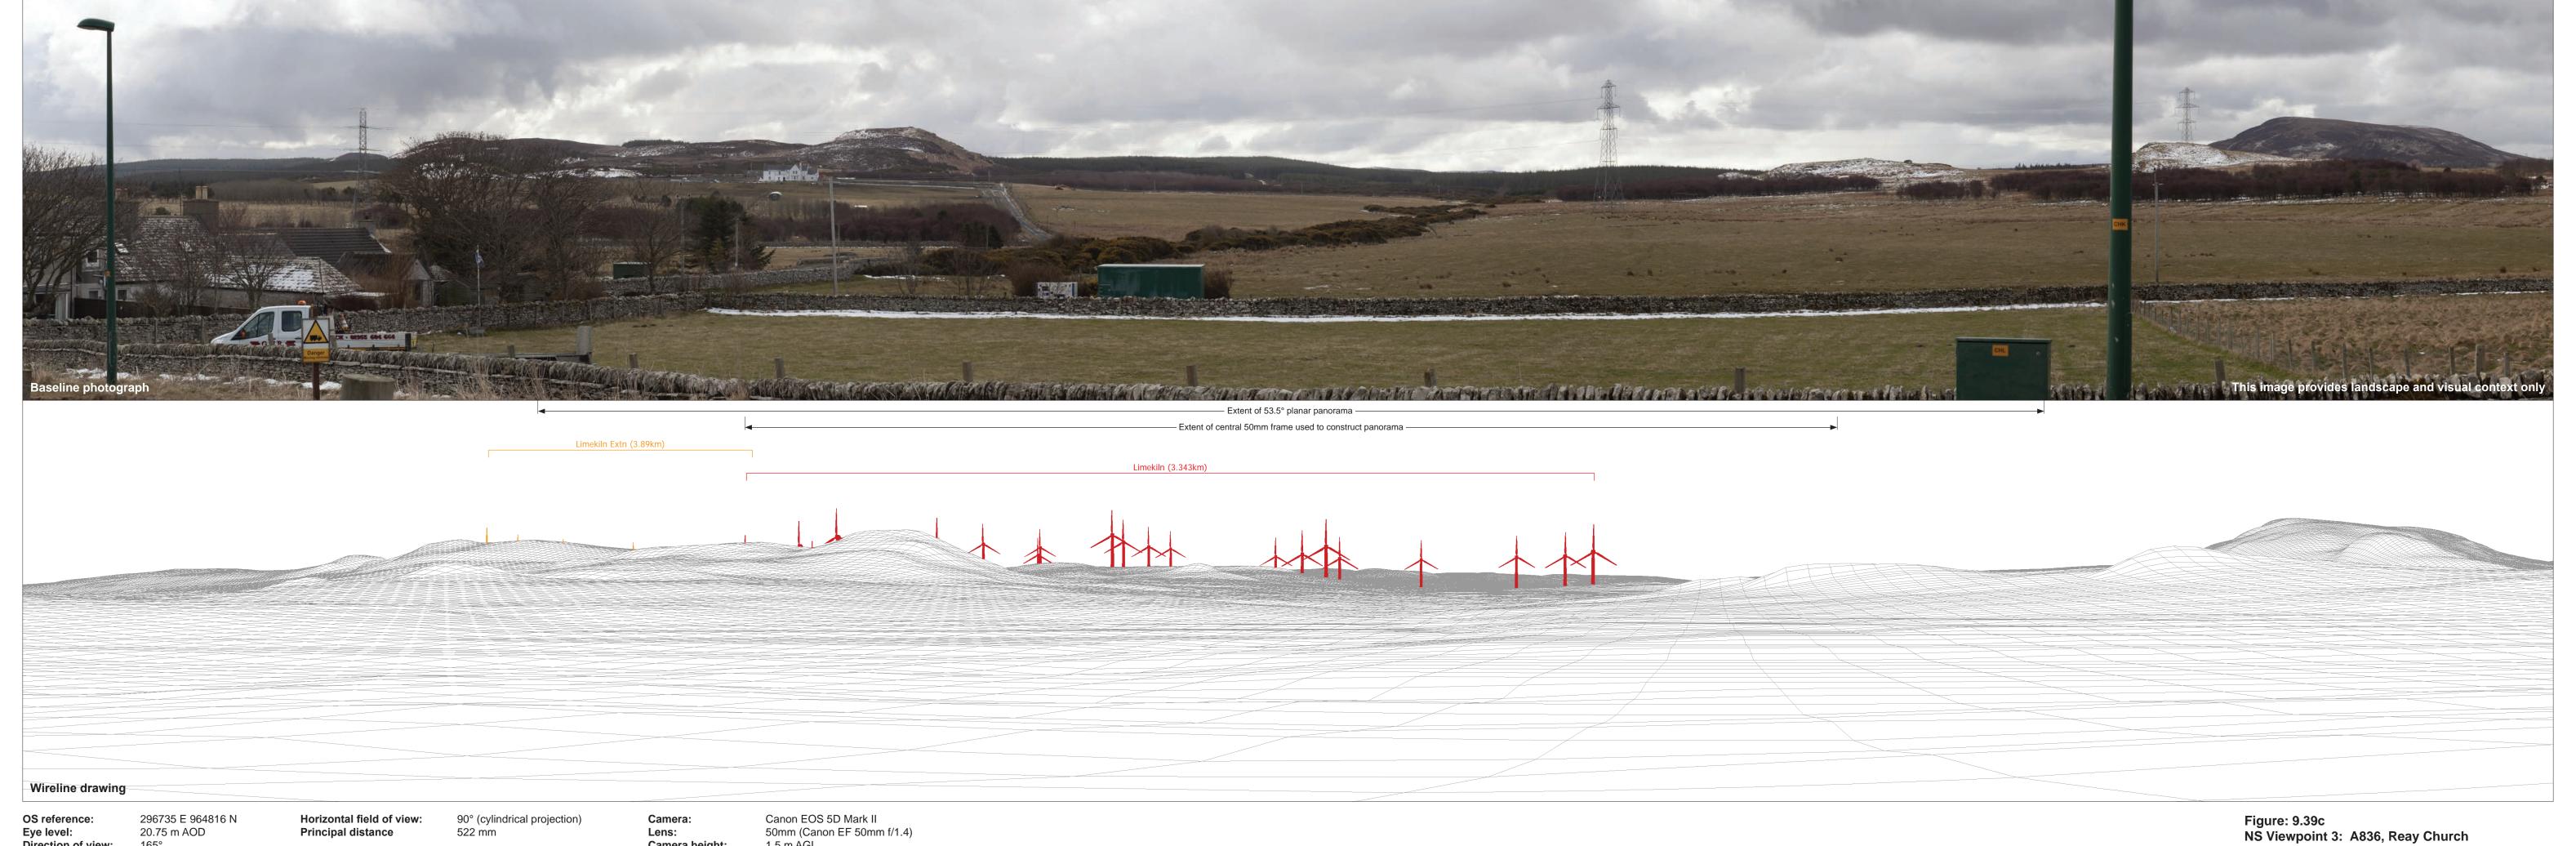

3.343 km

Paper size:

841 x 297 mm (half A1) Correct printed image size: 820 x 260 mm

Camera height: 1.5 m AGL 12/04/21, 11:02 Date and time:

OS reference: Eye level: Direction of view:

296735 E 964816 N 20.75 m AOD 3.343 km

Horizontal field of view: 53.5° (planar projection)
Principal distance 812.5 mm
Paper size: 841 x 297 mm (half A1)
Correct printed image size: 820 x 260 mm

Camera:

Camera height:

Canon EOS 5D Mark II 50mm (Canon EF 50mm f/1.4) 1.5 m AGL 12/04/21, 11:02

Figure: 9.39f NS Viewpoint 3: A836, Reay Church