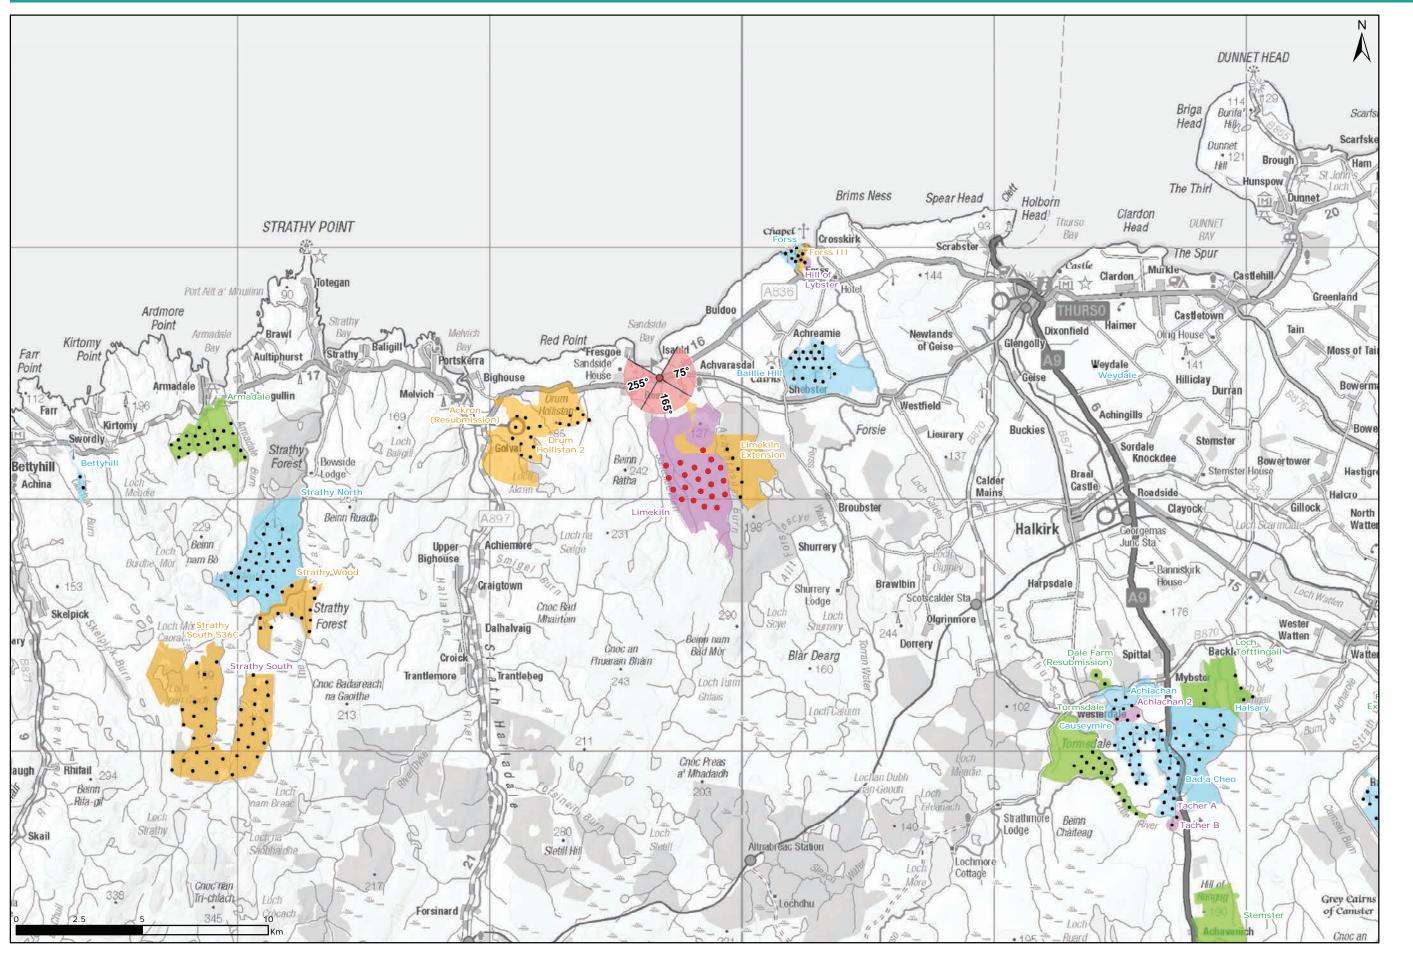

## Figure 9.39a: Viewpoint 3: A836, Reay Church

Viewpoint Location Plan Baseline Panorama Scale: 1:150,000

90 degree field of view viewpoint Viewpoint with no Photomonatge View Wind Farm Status (1:150,000 only): Turbine Locations Blade Tip ZTV No. of Theoretically Visible Turbines 9 - 12 13 - 16 17 - 20 21 - 24 Viewpoint 3: A836, Reay Church © Crown copyright and database rights 2021 Ordnance Survey 0100031673.

**INFINERGY** 

Application

Limekiln Wind Farm S36C

15/06/2021

Multiple

Viewpoint Location Plan Scale: 1:50,000 (Blade Tip ZTV)

EIA Report - Limekiln Wind Farm S36C - June 2021 Figure 9.39a

OS reference: Eye level: Direction of view: Nearest turbine: