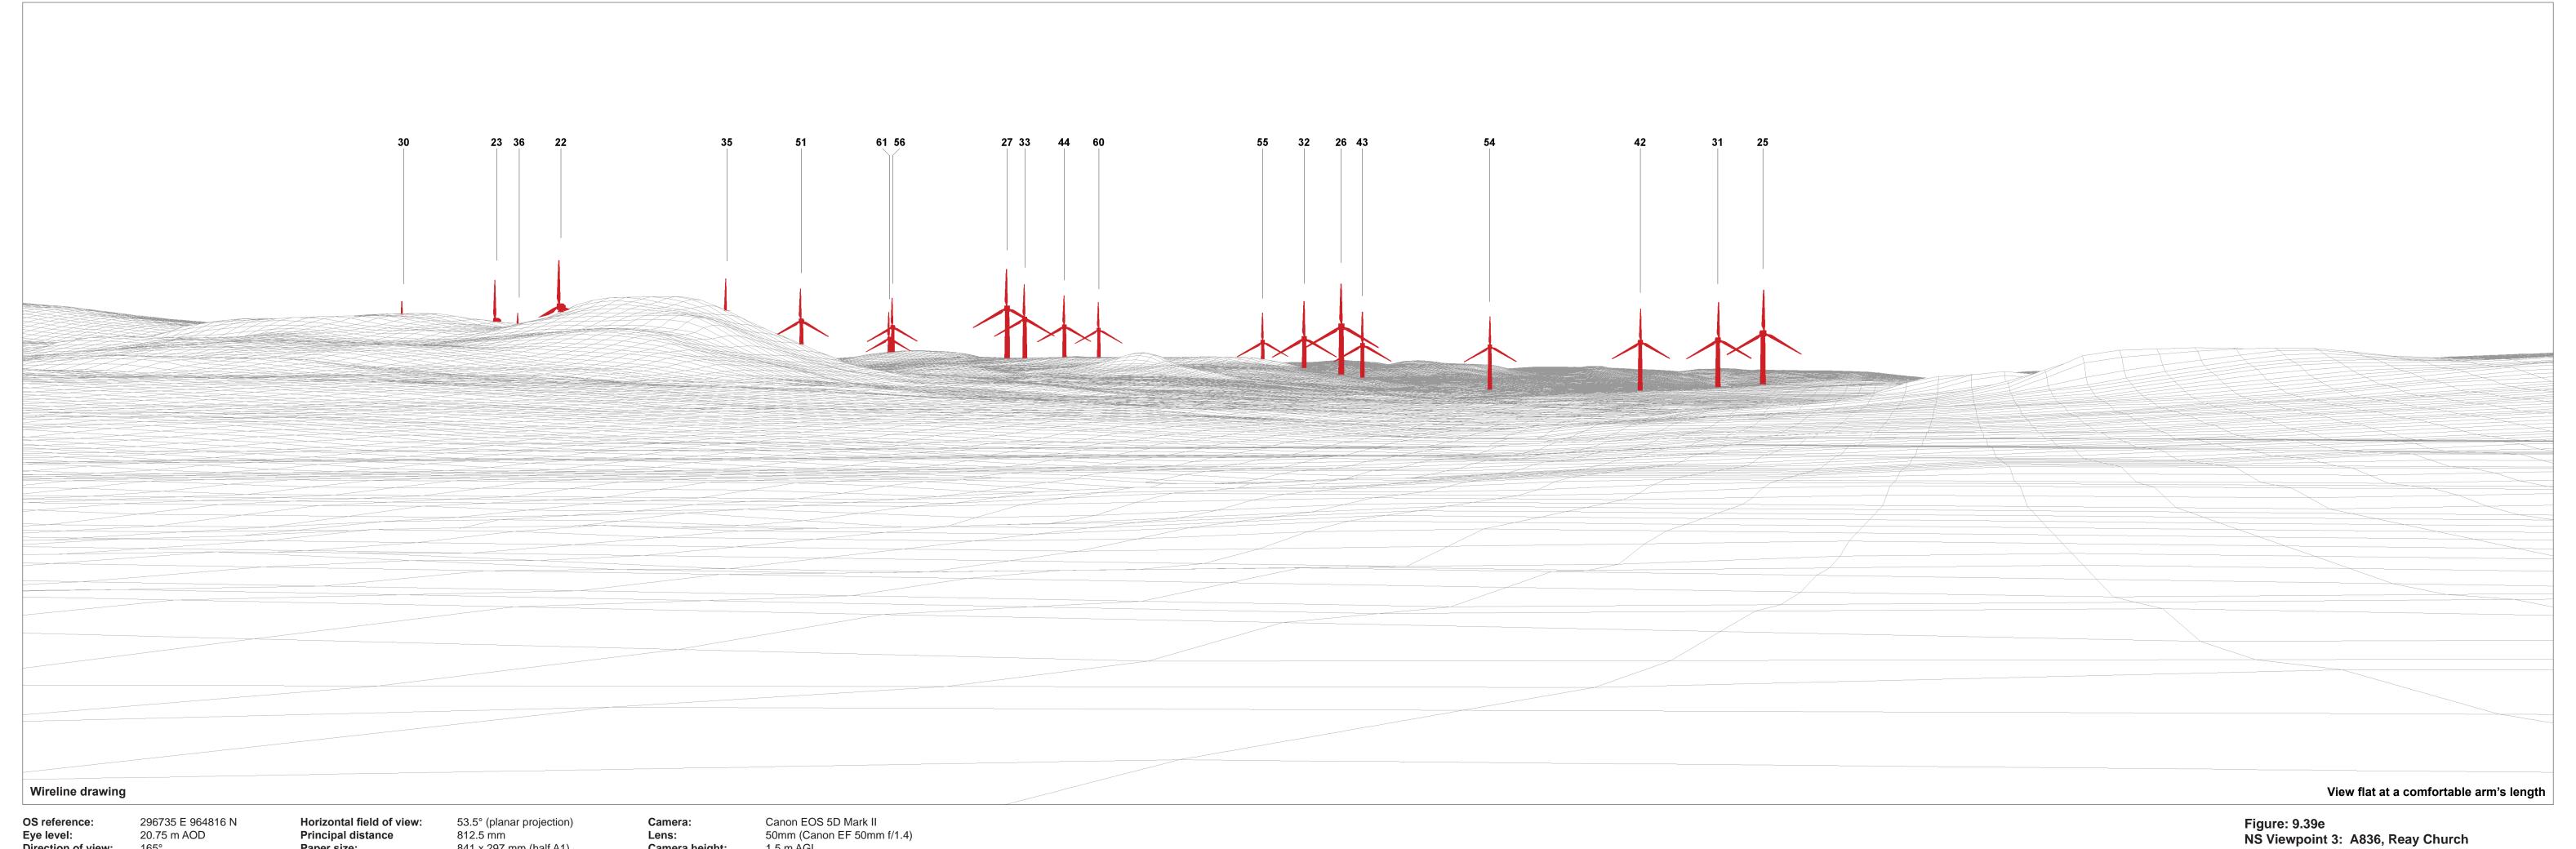

3.343 km

Paper size:

841 x 297 mm (half A1) Correct printed image size: 820 x 260 mm

Camera height: 1.5 m AGL 12/04/21, 11:02 Date and time:

OS reference: Eye level: Direction of view:

296735 E 964816 N 20.75 m AOD 3.343 km

Horizontal field of view: 53.5° (planar projection)
Principal distance 812.5 mm
Paper size: 841 x 297 mm (half A1)
Correct printed image size: 820 x 260 mm

Camera:

Camera height:

Canon EOS 5D Mark II 50mm (Canon EF 50mm f/1.4) 1.5 m AGL 12/04/21, 11:02