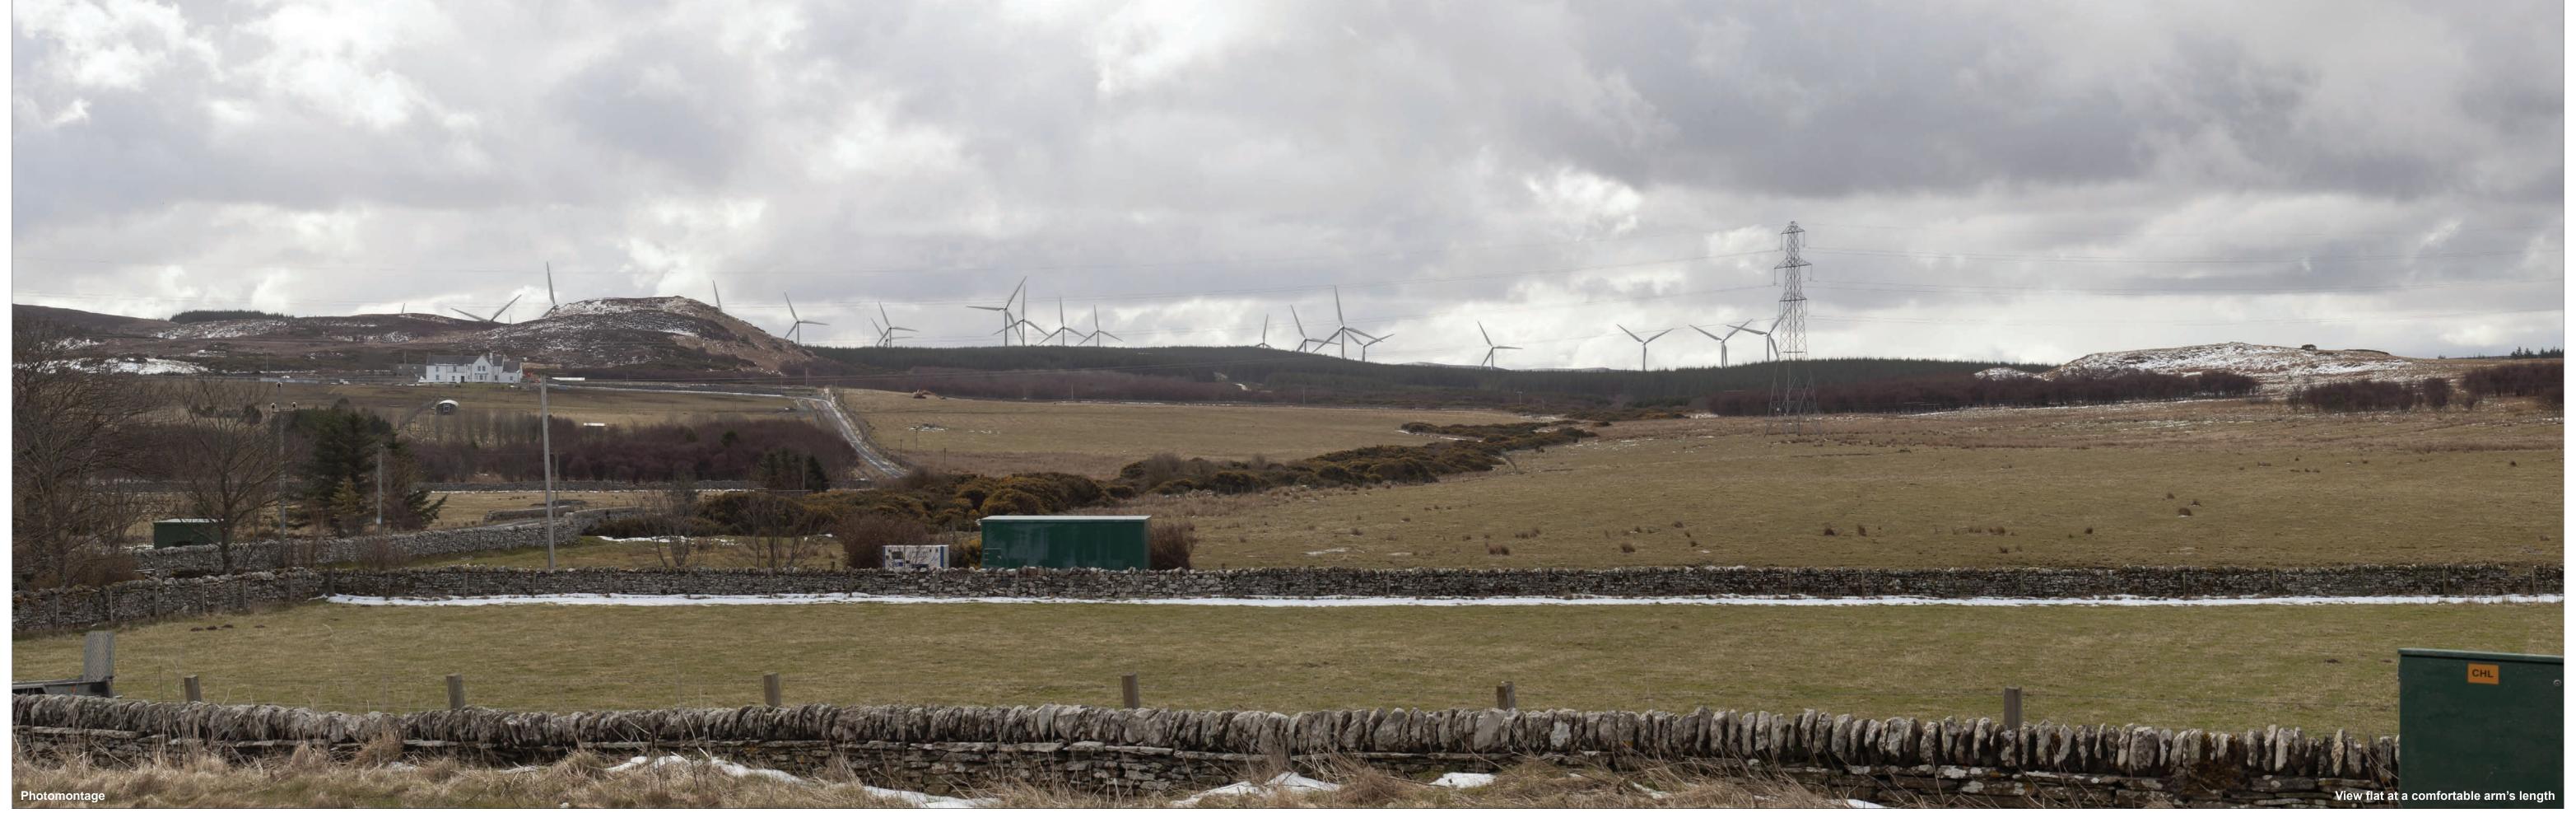

36, Reay Church



Eye level: Direction of view: Nearest turbine:

3.343 km

Camera height: Date and time:

Canon EOS 5D Mark II 50mm (Canon EF 50mm f/1.4) 1.5 m AGL 12/04/21, 11:02

© Crown copyright and database rights 2021 Ordnance Survey 0100031673





OS reference: Eye level: Direction of view: Nearest turbine:

296735 E 964816 N 20.75 m AOD 3.343 km

Horizontal field of view: Principal distance

90° (cylindrical projection) 522 mm

Canon EOS 5D Mark II 50mm (Canon EF 50mm f/1.4) Camera: Camera height: 1.5 m AGL 12/04/21, 11:02 Date and time:

Figure: 9.39d NS Viewpoint 3: A836, Reay Church



Eye level:
Direction of view:
Nearest turbine:

3.343 km

Paper size:

841 x 297 mm (half A1) Correct printed image size: 820 x 260 mm

Camera height: 1.5 m AGL 12/04/21, 11:02 Date and time:



OS reference: Eye level: Direction of view:

296735 E 964816 N 20.75 m AOD 3.343 km

Horizontal field of view: 53.5° (planar projection)
Principal distance 812.5 mm
Paper size: 841 x 297 mm (half A1)
Correct printed image size: 820 x 260 mm

Camera:

Camera height:

Canon EOS 5D Mark II 50mm (Canon EF 50mm f/1.4) 1.5 m AGL 12/04/21, 11:02

Figure: 9.39f NS Viewpoint 3: A836, Reay Church