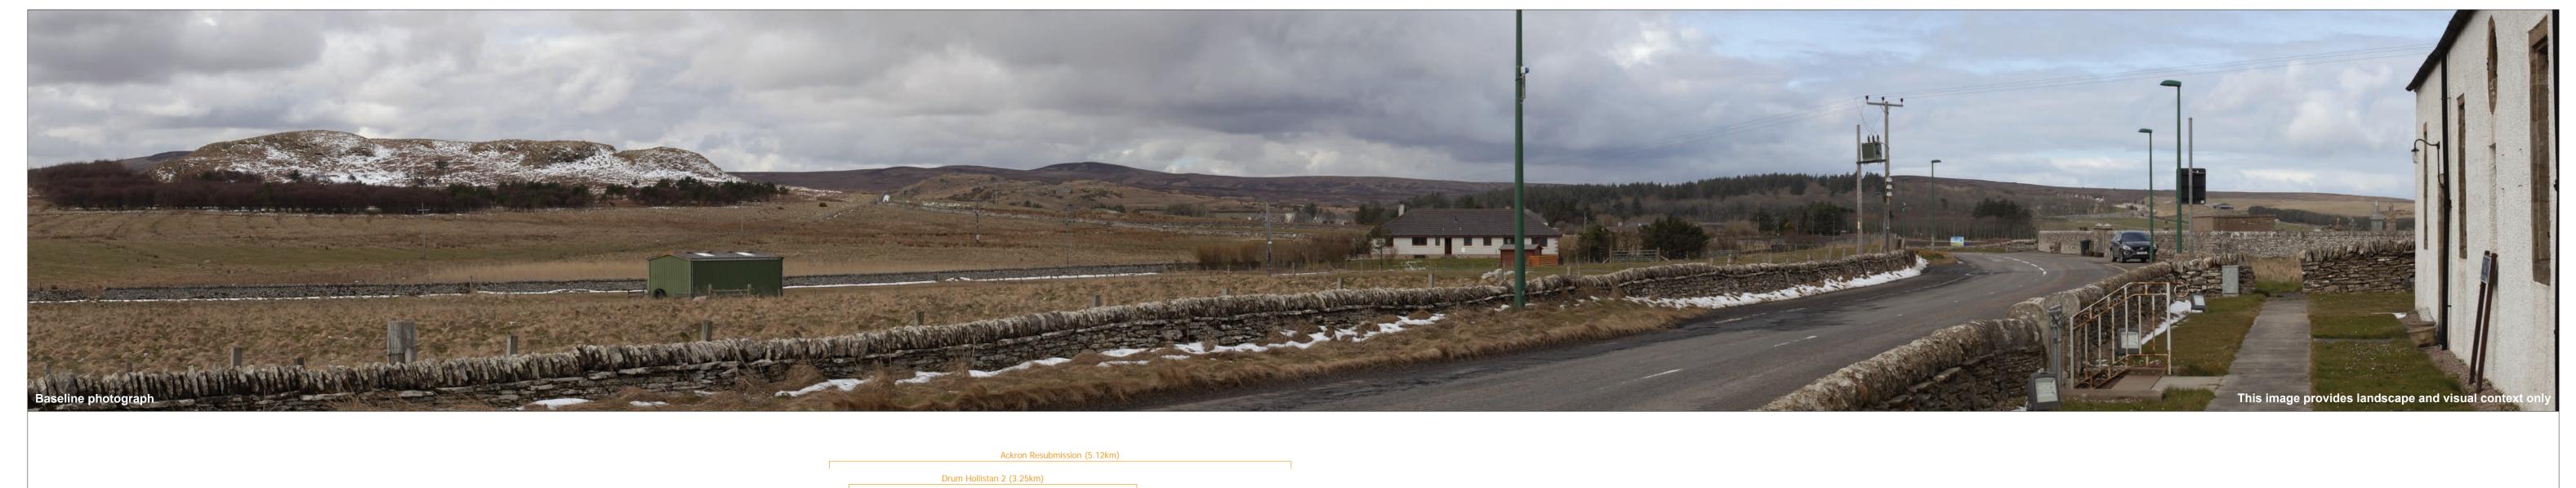

## Figure 9.39a: Viewpoint 3: A836, Reay Church

Viewpoint Location Plan Baseline Panorama Scale: 1:150,000

90 degree field of view viewpoint Viewpoint with no Photomonatge View Wind Farm Status (1:150,000 only): Turbine Locations Blade Tip ZTV No. of Theoretically Visible Turbines 9 - 12 13 - 16 17 - 20 21 - 24 Viewpoint 3: A836, Reay Church © Crown copyright and database rights 2021 Ordnance Survey 0100031673.

296735 E 964816 N 20.75 m AOD 3.343 km

Horizontal field of view: Principal distance

90° (cylindrical projection) 522 mm

Camera: Camera height: Date and time:

Canon EOS 5D Mark II 50mm (Canon EF 50mm f/1.4) 1.5 m AGL 12/04/21, 11:02

Figure: 9.39b NS Viewpoint 3: A836, Reay Church

Eye level: Direction of view: Nearest turbine:

3.343 km

Camera height: Date and time:

Canon EOS 5D Mark II 50mm (Canon EF 50mm f/1.4) 1.5 m AGL 12/04/21, 11:02