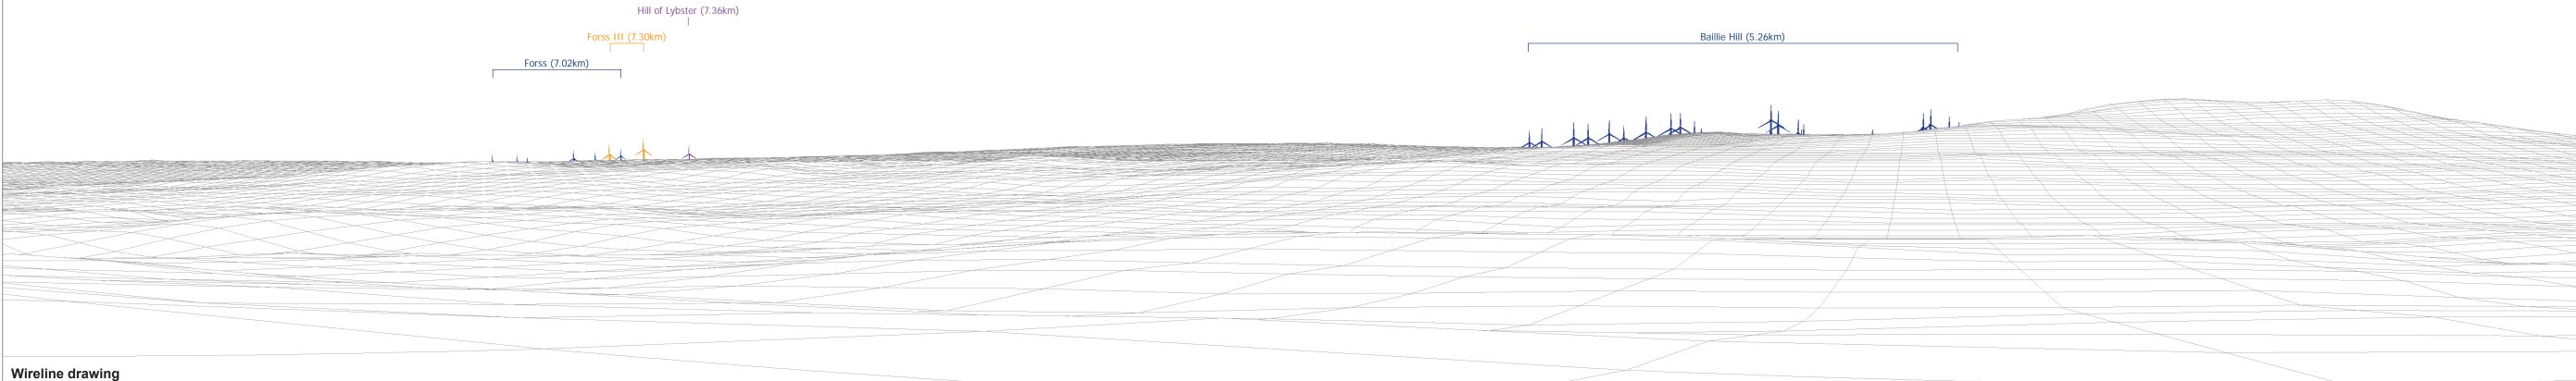

90° (cylindrical projection) 522 mm

Canon EOS 5D Mark II 50mm (Canon EF 50mm f/1.4) Camera: Camera height: 1.5 m AGL 12/04/21, 11:02 Date and time:

Figure: 9.39d NS Viewpoint 3: A836, Reay Church

Eye level:
Direction of view:
Nearest turbine: