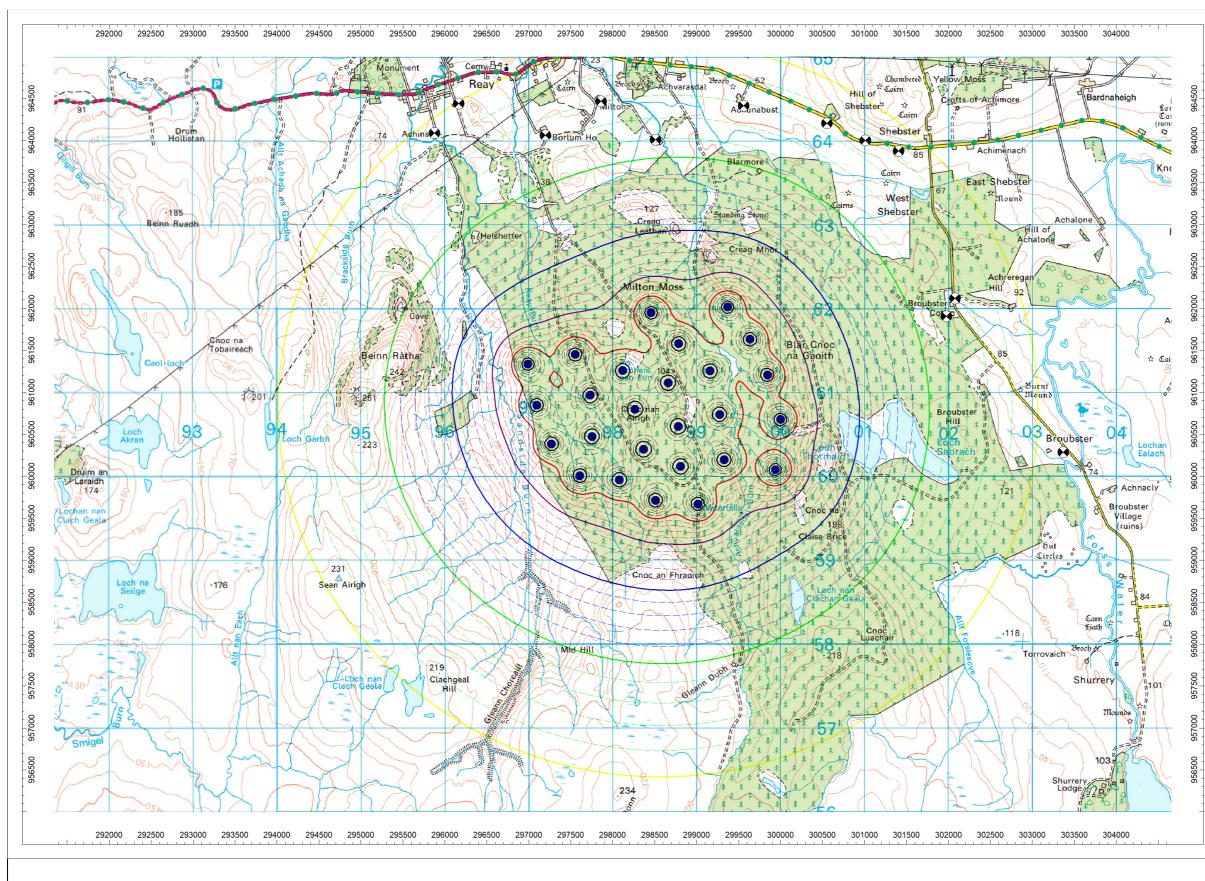

## INFINERGY

| Π | Legend:                                       |                                                                          |  |  |
|---|-----------------------------------------------|--------------------------------------------------------------------------|--|--|
|   | Contours dB L <sub>A90</sub>                  |                                                                          |  |  |
|   | <ul> <li>Source</li> </ul>                    |                                                                          |  |  |
|   | Receptor                                      |                                                                          |  |  |
|   | 55                                            |                                                                          |  |  |
|   | 55                                            |                                                                          |  |  |
|   | 50                                            |                                                                          |  |  |
|   |                                               |                                                                          |  |  |
|   | 45                                            |                                                                          |  |  |
|   | 45                                            |                                                                          |  |  |
|   | 40                                            |                                                                          |  |  |
|   |                                               |                                                                          |  |  |
|   | 35                                            |                                                                          |  |  |
|   |                                               |                                                                          |  |  |
|   | 30                                            |                                                                          |  |  |
|   |                                               |                                                                          |  |  |
|   | Dashed lines indicate                         |                                                                          |  |  |
|   | intermediate integer values                   |                                                                          |  |  |
|   | Title:                                        |                                                                          |  |  |
|   |                                               | Figure 17.1: Noise Contour Plot for Vestas V117 Turbines at Limekiln and |  |  |
|   | Limekiln Extension for 108.0 dB $L_{WA}$      |                                                                          |  |  |
|   | Project:                                      |                                                                          |  |  |
|   | Limekiln Wind Farm Section 36C                |                                                                          |  |  |
|   | Application                                   | EIA Report                                                               |  |  |
|   | Source:                                       | Source:                                                                  |  |  |
|   | Crown Copyright. All rights                   |                                                                          |  |  |
|   | reserved. Licence Number                      |                                                                          |  |  |
|   | 100011286                                     |                                                                          |  |  |
|   |                                               |                                                                          |  |  |
|   | Clients                                       |                                                                          |  |  |
|   | Client:<br>INFINERGY LTD                      |                                                                          |  |  |
|   | Drawn by: Checked:                            |                                                                          |  |  |
|   | RES                                           | APM                                                                      |  |  |
|   | _                                             |                                                                          |  |  |
|   | Date:<br>25/05/2021                           | <b>Figure:</b><br>17.1                                                   |  |  |
|   |                                               |                                                                          |  |  |
|   | Scale:                                        | Revision No:                                                             |  |  |
|   | 1000 m                                        | 1                                                                        |  |  |
|   |                                               |                                                                          |  |  |
|   |                                               |                                                                          |  |  |
|   | INFINERGY                                     |                                                                          |  |  |
|   |                                               |                                                                          |  |  |
|   | Haves McKanzia                                |                                                                          |  |  |
|   | Hayes McKenzie ——<br>Consultants in Acoustics |                                                                          |  |  |
|   |                                               |                                                                          |  |  |
|   |                                               |                                                                          |  |  |
|   |                                               |                                                                          |  |  |