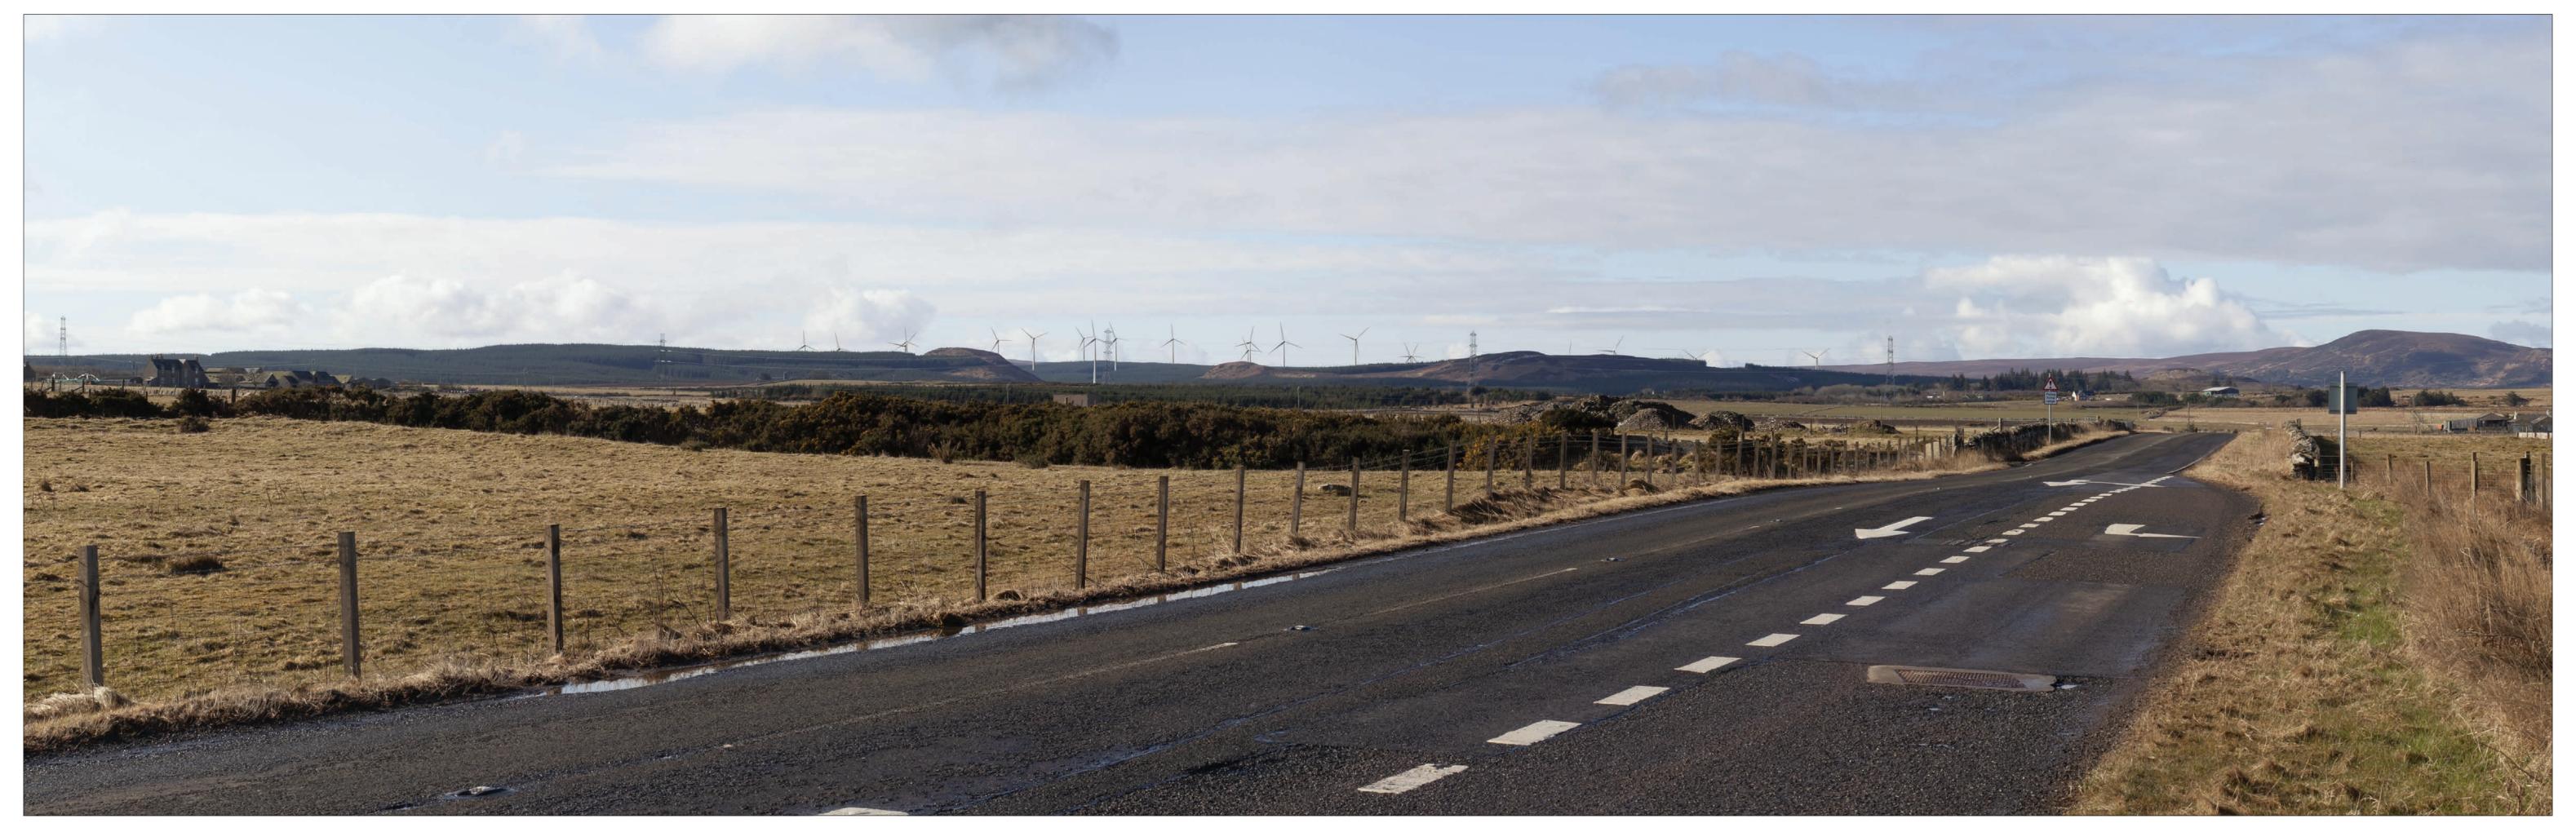

## Viewpoint 5: A836, Dounreay Road Junction

Photomontage showing proposed Limekiln Wind Farm

Photomontage showing consented Limekiln Wind Farm

OS Reference:
Eye level:
Direction of view:
Nearest turbine:

5.1 km53.5 degrees

- 194 degrees

Horizontal field of view
Viewing distance

- 53.5 degrees- View flat at a comfortable arm's length

- c 32.1 m AOD

Paper size: Correct printed image sizes: - 841 x 841 mm- 820 x 260 mm- 1.5 m AGL

- 299664 E 966911 N

Turbine height (to tip):

Camera height:

- 149.9m

Note: Visualisations can give an impression of the appearance of a landscape

and proposed wind farm. However neither photographs or visualisations can

convey a view exactly as it would be seen by the human eye in reality.