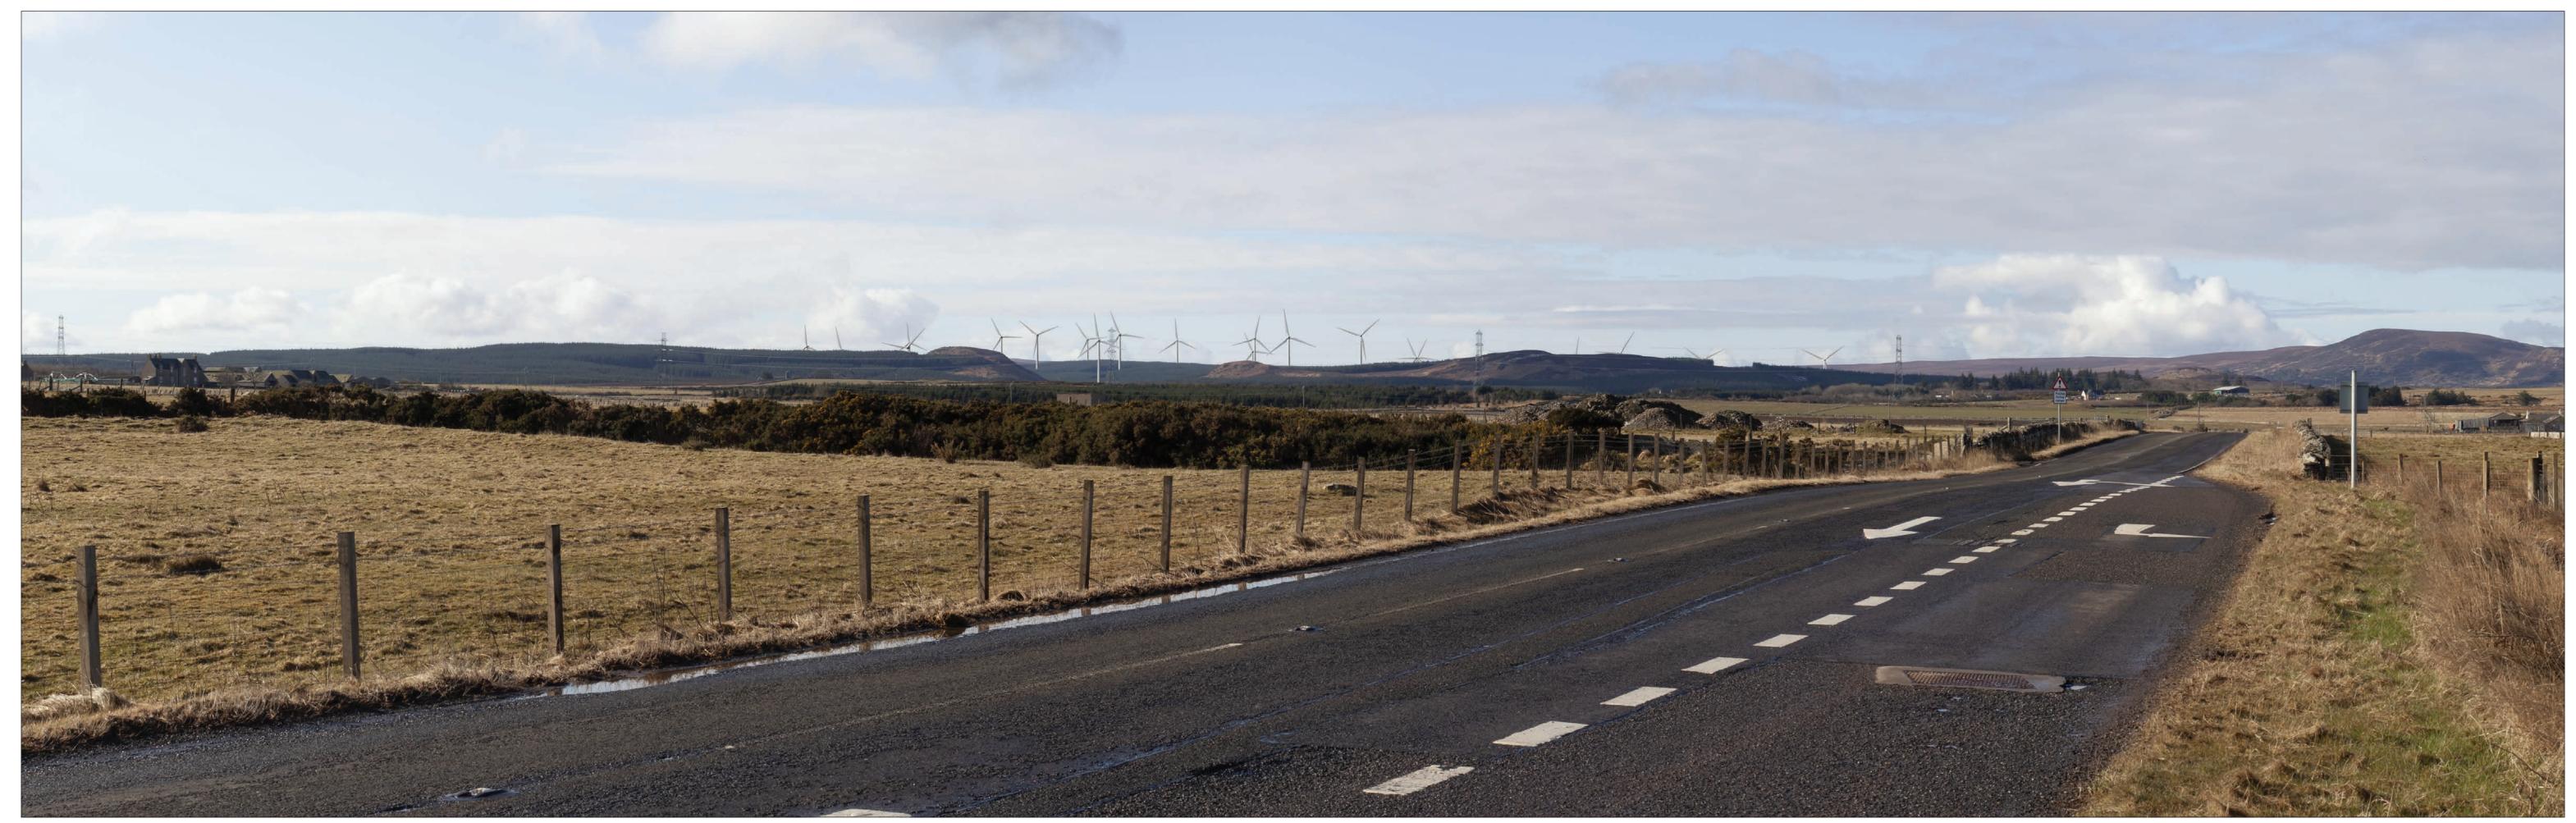

## Viewpoint 5: A836, Dounreay Road Junction

Photomontage showing proposed Limekiln Wind Farm

Photomontage showing consented Limekiln Wind Farm

OS Reference:
Eye level:
Direction of view:
Nearest turbine:

5.1 km53.5 degrees

- 194 degrees

Horizontal field of view
Viewing distance

- 53.5 degrees- View flat at a comfortable arm's length

- c 32.1 m AOD

Paper size: Correct printed image sizes: - 841 x 841 mm- 820 x 260 mm- 1.5 m AGL

- 299664 E 966911 N

Turbine height (to tip):

Camera height:

- 149.9m

Note: Visualisations can give an impression of the appearance of a landscape

and proposed wind farm. However neither photographs or visualisations can

convey a view exactly as it would be seen by the human eye in reality.