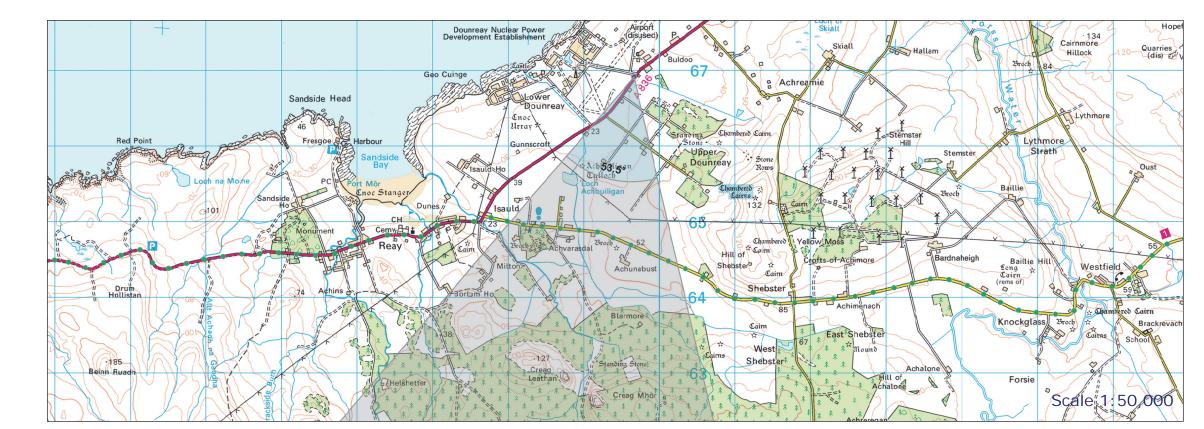

## Viewpoint 5: A836, Dounreay Road Junction

Photomontage showing proposed Limekiln Wind Farm

Photomontage showing consented Limekiln Wind Farm

OS Reference:
Eye level:
Direction of view:
Nearest turbine:

- 299664 E 966911 N

Turbine height (to tip):

Camera height:

- 149.9m

Note: Visualisations can give an impression of the appearance of a landscape

and proposed wind farm. However neither photographs or visualisations can