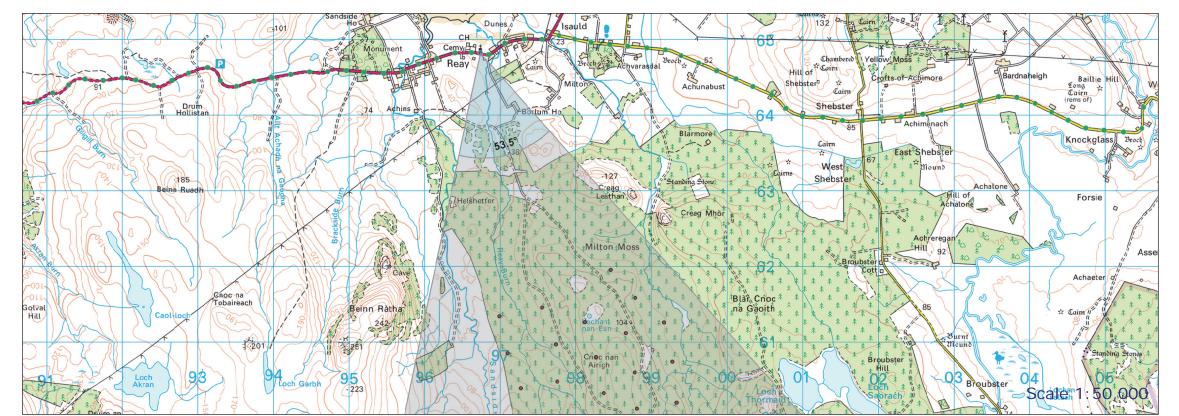

## Viewpoint 3: A836, Reay Church

Photomontage showing proposed Limekiln Wind Farm

Photomontage showing consented Limekiln Wind Farm

OS Reference: - 296735 E 964816 N

Eye level: - c 21.5 m AOD

Direction of view: - 165 degrees

Nearest turbine:

Viewing distance

Horizontal field of view

- 165 degrees- 3.34 km

- 3.34 km - 53.5 degrees

- View flat at a comfortable arm's length

Paper size:

Correct printed image sizes:

© Crown copyright and database rights 2021 Ordnance Survey 0100031673