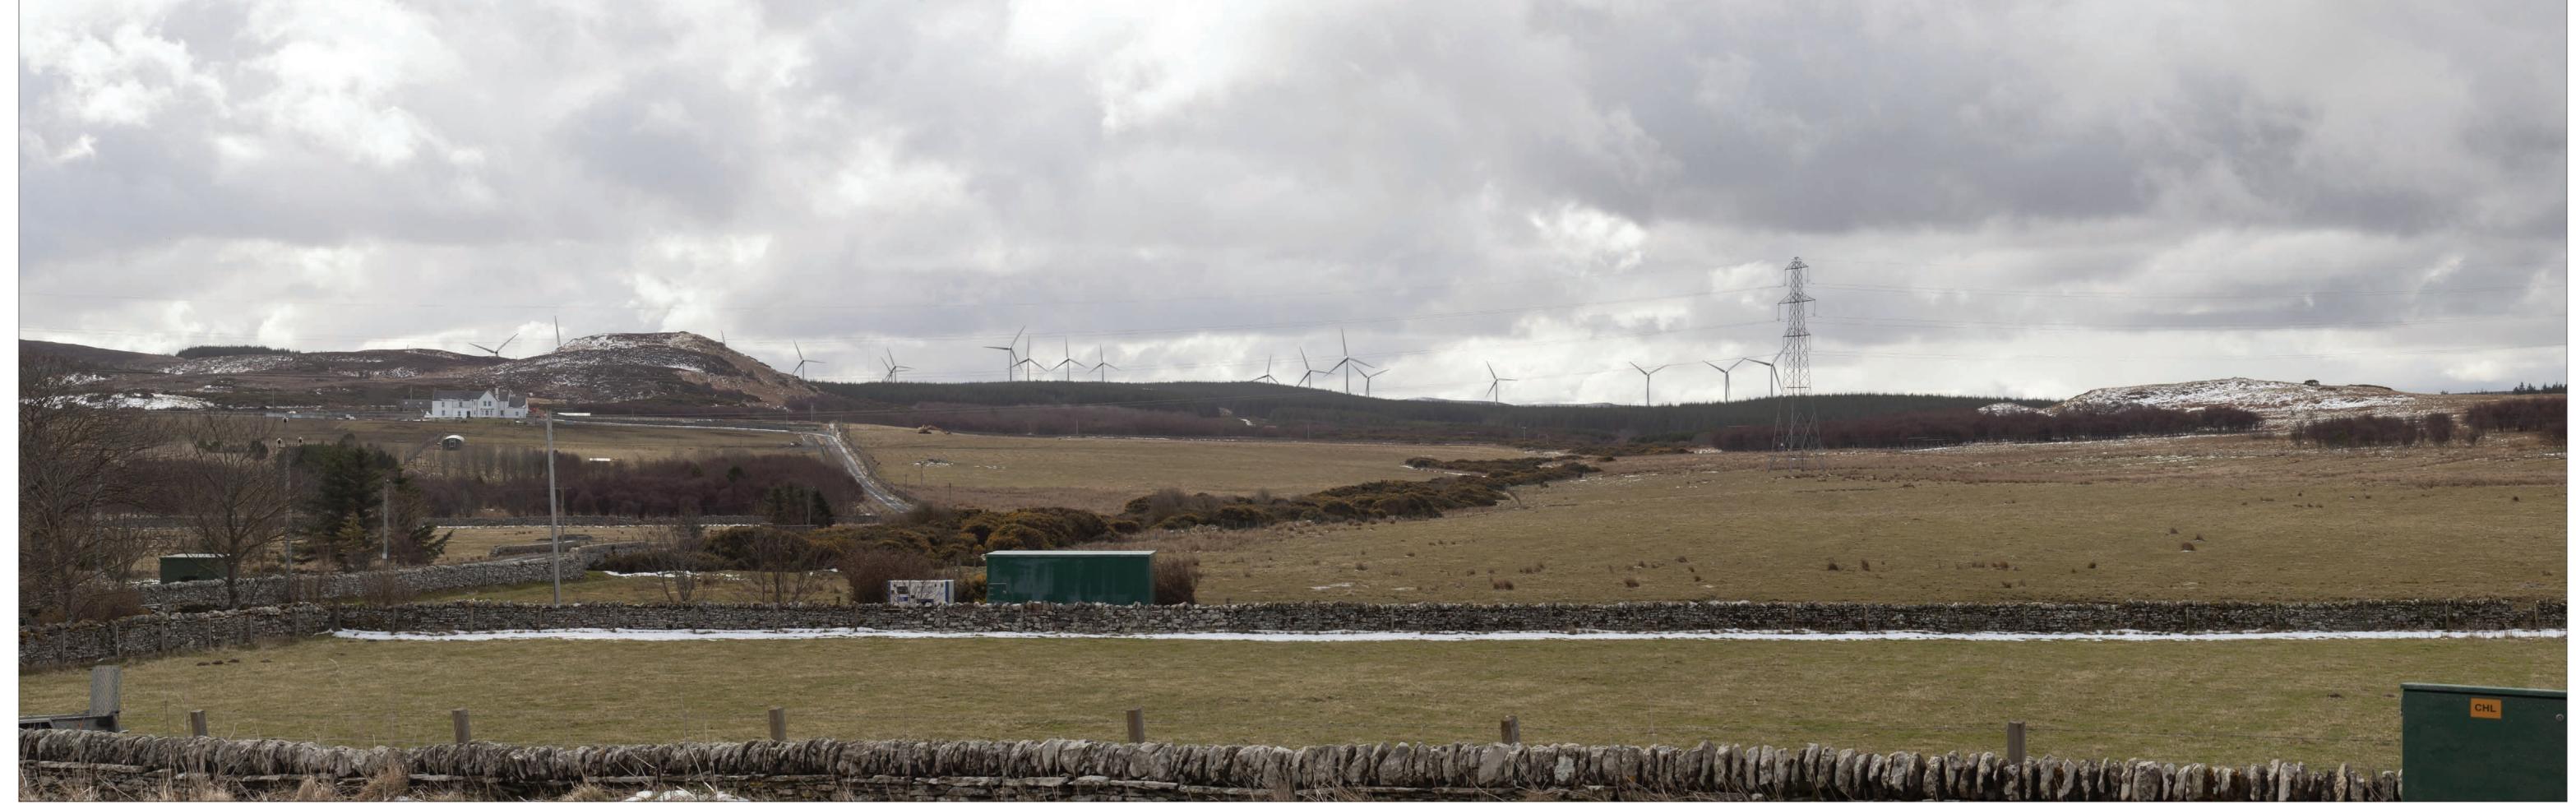

## Viewpoint 3: A836, Reay Church

Photomontage showing proposed Limekiln Wind Farm

Photomontage showing consented Limekiln Wind Farm

OS Reference: - 296735 E 964816 N

Eye level: - c 21.5 m AOD

Direction of view: - 165 degrees

Nearest turbine:

Viewing distance

Horizontal field of view

- 165 degrees- 3.34 km

- 3.34 km - 53.5 degrees

- View flat at a comfortable arm's length

Paper size:

Correct printed image sizes:

Camera height:

Turbine height (to tip):

- 841 x 841 mm

- 820 x 260 mm

- 1.5 m AGL

- 149.9m

convey a view exactly as it would be seen by the human eye in reality.

Note: Visualisations can give an impression of the appearance of a landscape and proposed wind farm. However neither photographs or visualisations can