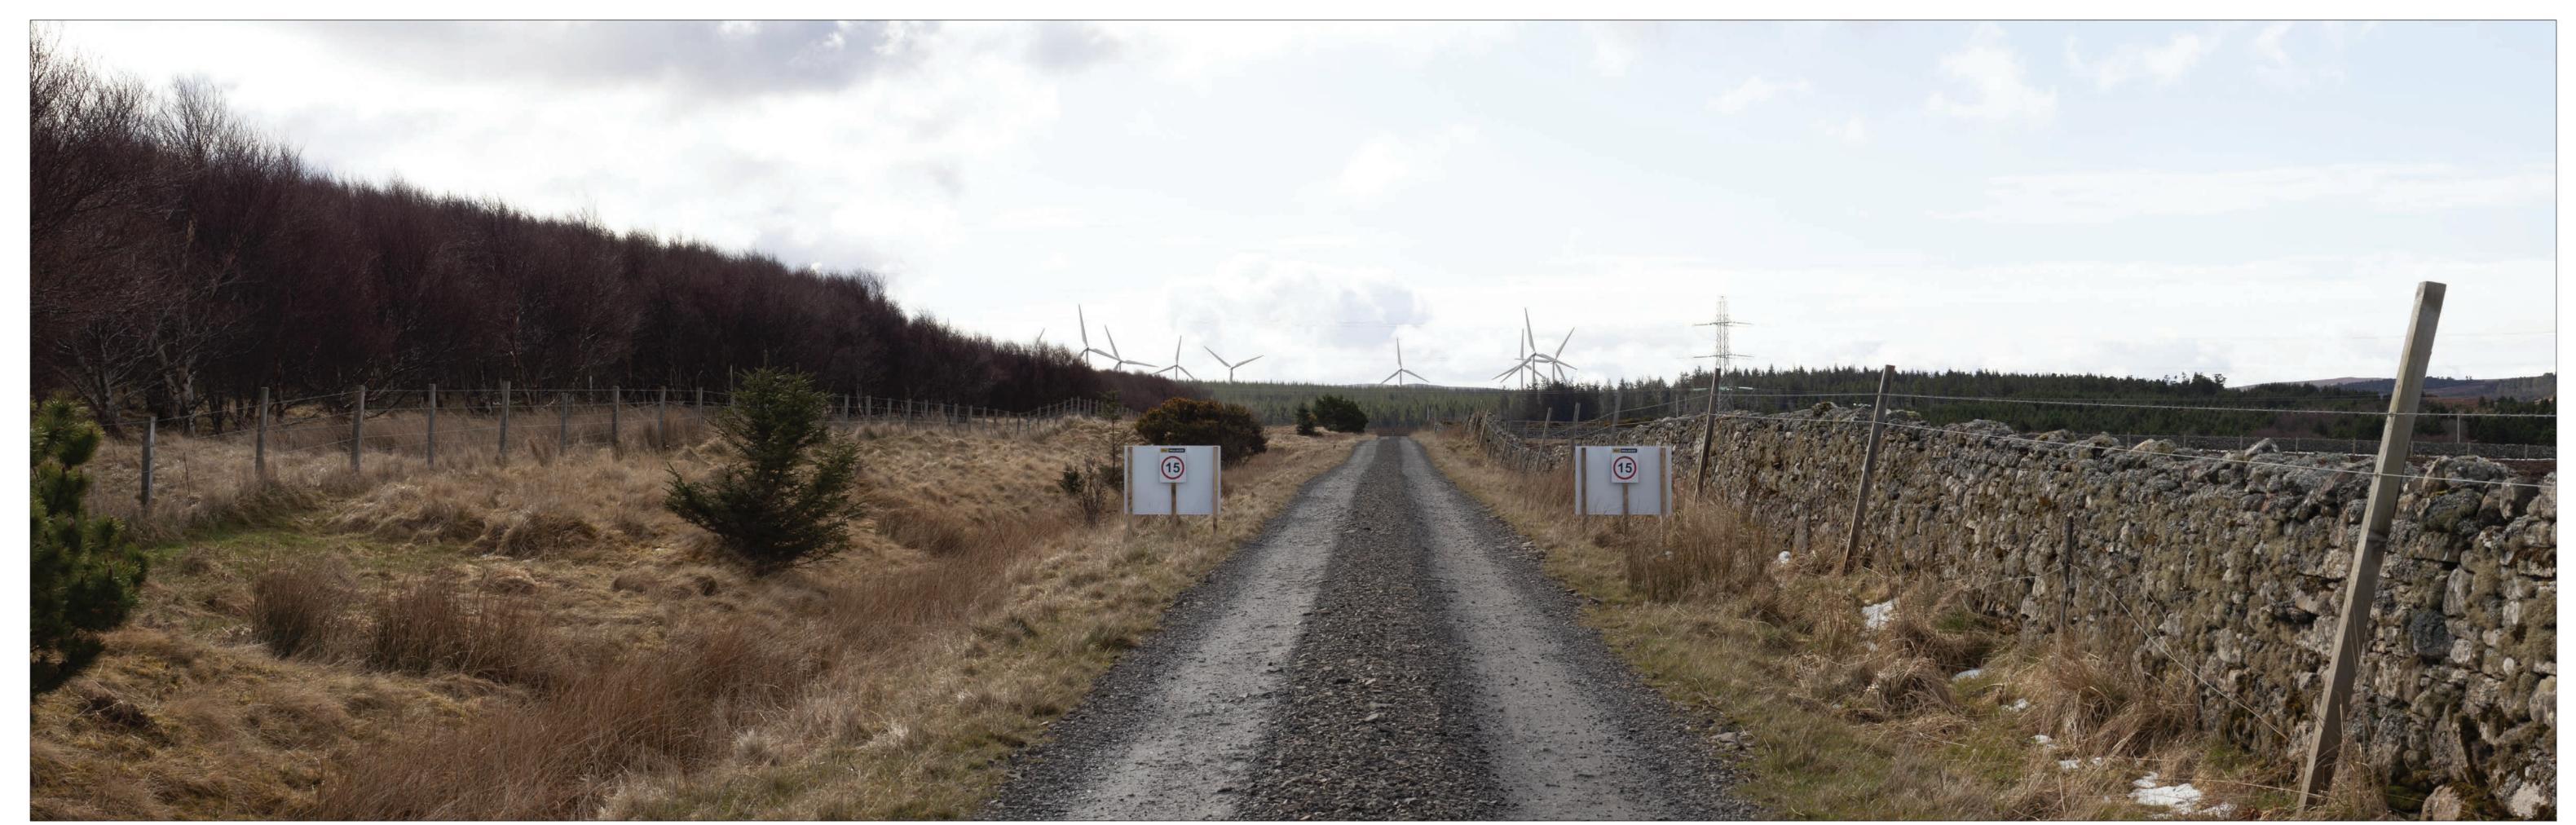

## Viewpoint 2: Reay Footpath

Photomontage showing proposed Limekiln Wind Farm

Photomontage showing consented Limekiln Wind Farm

- 296149 E 964385 N OS Reference: Eye level: - c 29.1 m AOD Direction of view: - 159 degrees

- 3.16 km Nearest turbine: Horizontal field of view

- 53.5 degrees

- View flat at a comfortable arm's length

- 841 x 841 mm Paper size: Correct printed image sizes: - 820 x 260 mm Camera height: - 1.5 m AGL Turbine height (to tip): - 149.9m

convey a view exactly as it would be seen by the human eye in reality.

Viewing distance

Note: Visualisations can give an impression of the appearance of a landscape and proposed wind farm. However neither photographs or visualisations can