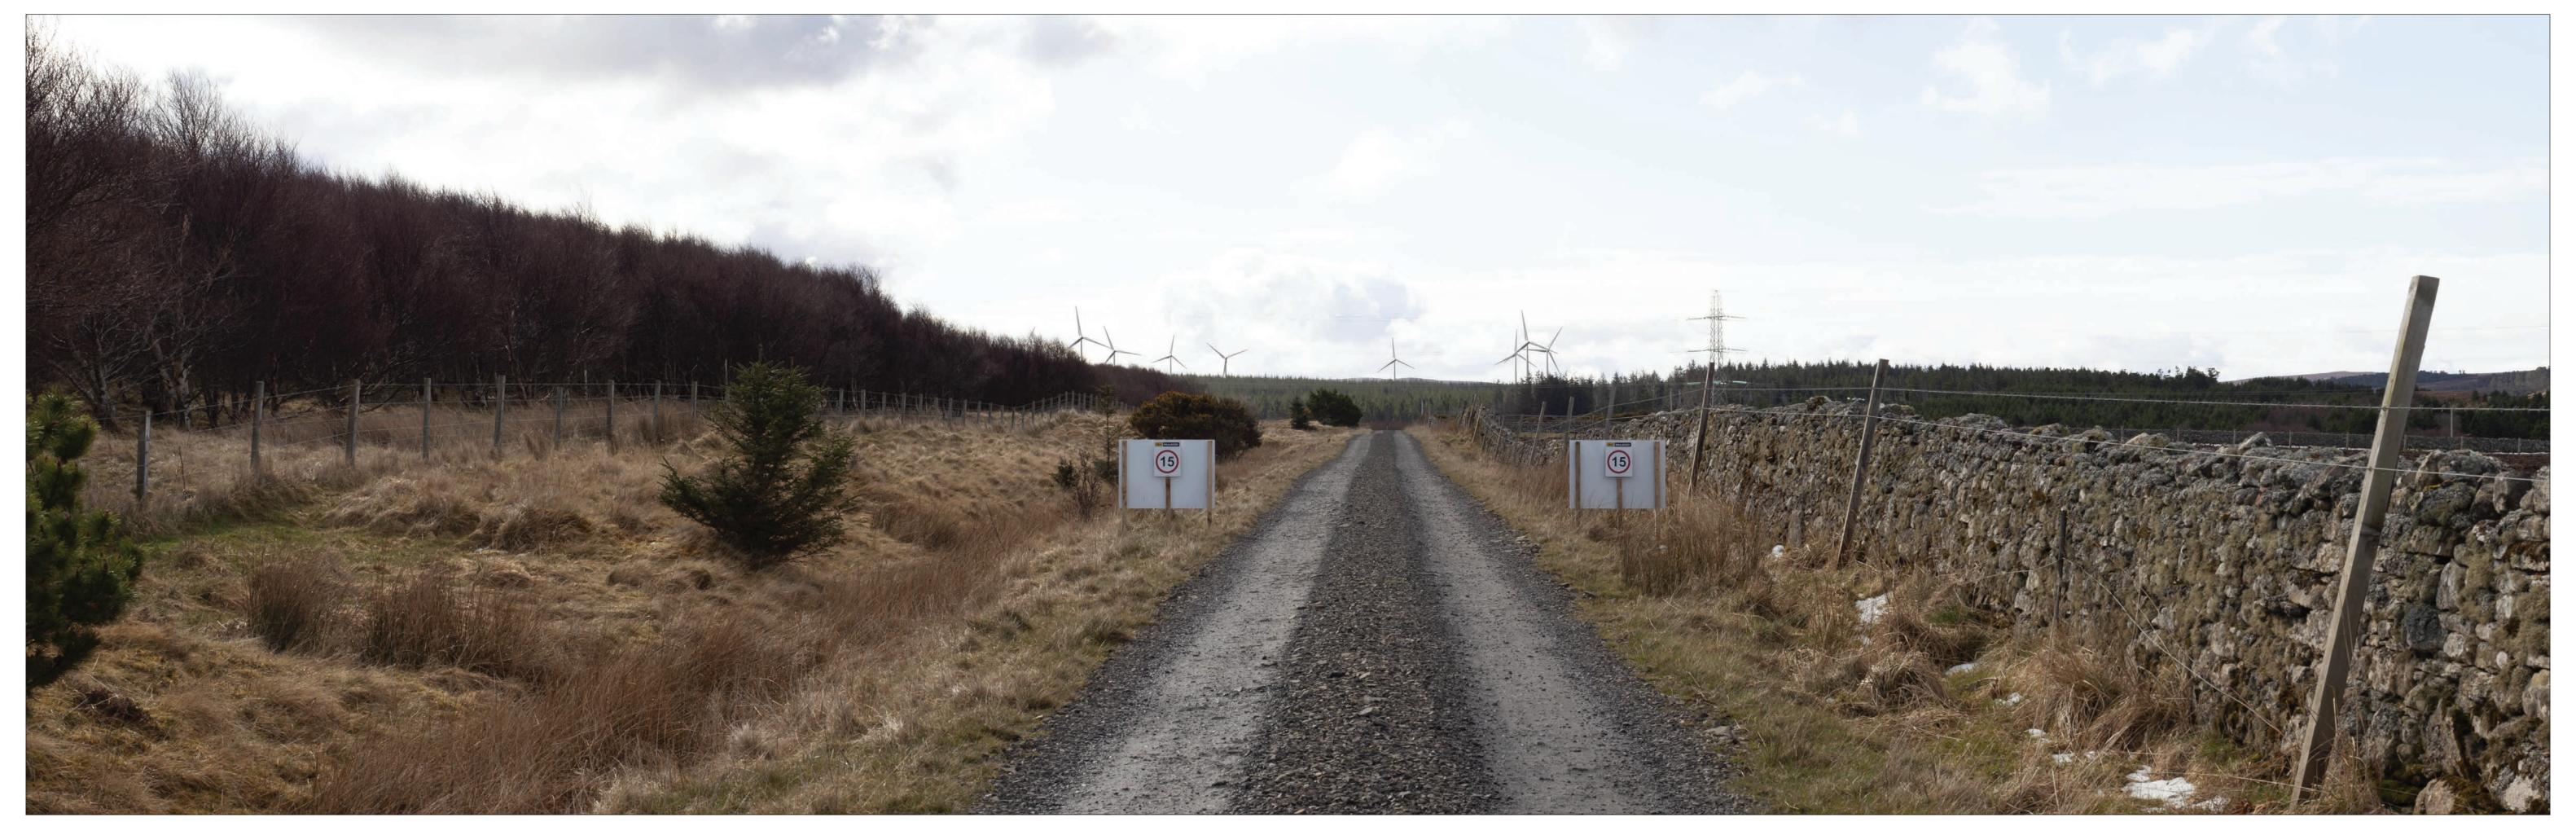

## Viewpoint 2: Reay Footpath

Photomontage showing proposed Limekiln Wind Farm

Photomontage showing consented Limekiln Wind Farm

- 296149 E 964385 N OS Reference: Eye level: - c 29.1 m AOD Direction of view: - 159 degrees

- 3.16 km Nearest turbine: Horizontal field of view

- 53.5 degrees

- View flat at a comfortable arm's length

- 841 x 841 mm Paper size: Correct printed image sizes: - 820 x 260 mm Camera height: - 1.5 m AGL Turbine height (to tip): - 149.9m

convey a view exactly as it would be seen by the human eye in reality.

Viewing distance

Note: Visualisations can give an impression of the appearance of a landscape and proposed wind farm. However neither photographs or visualisations can