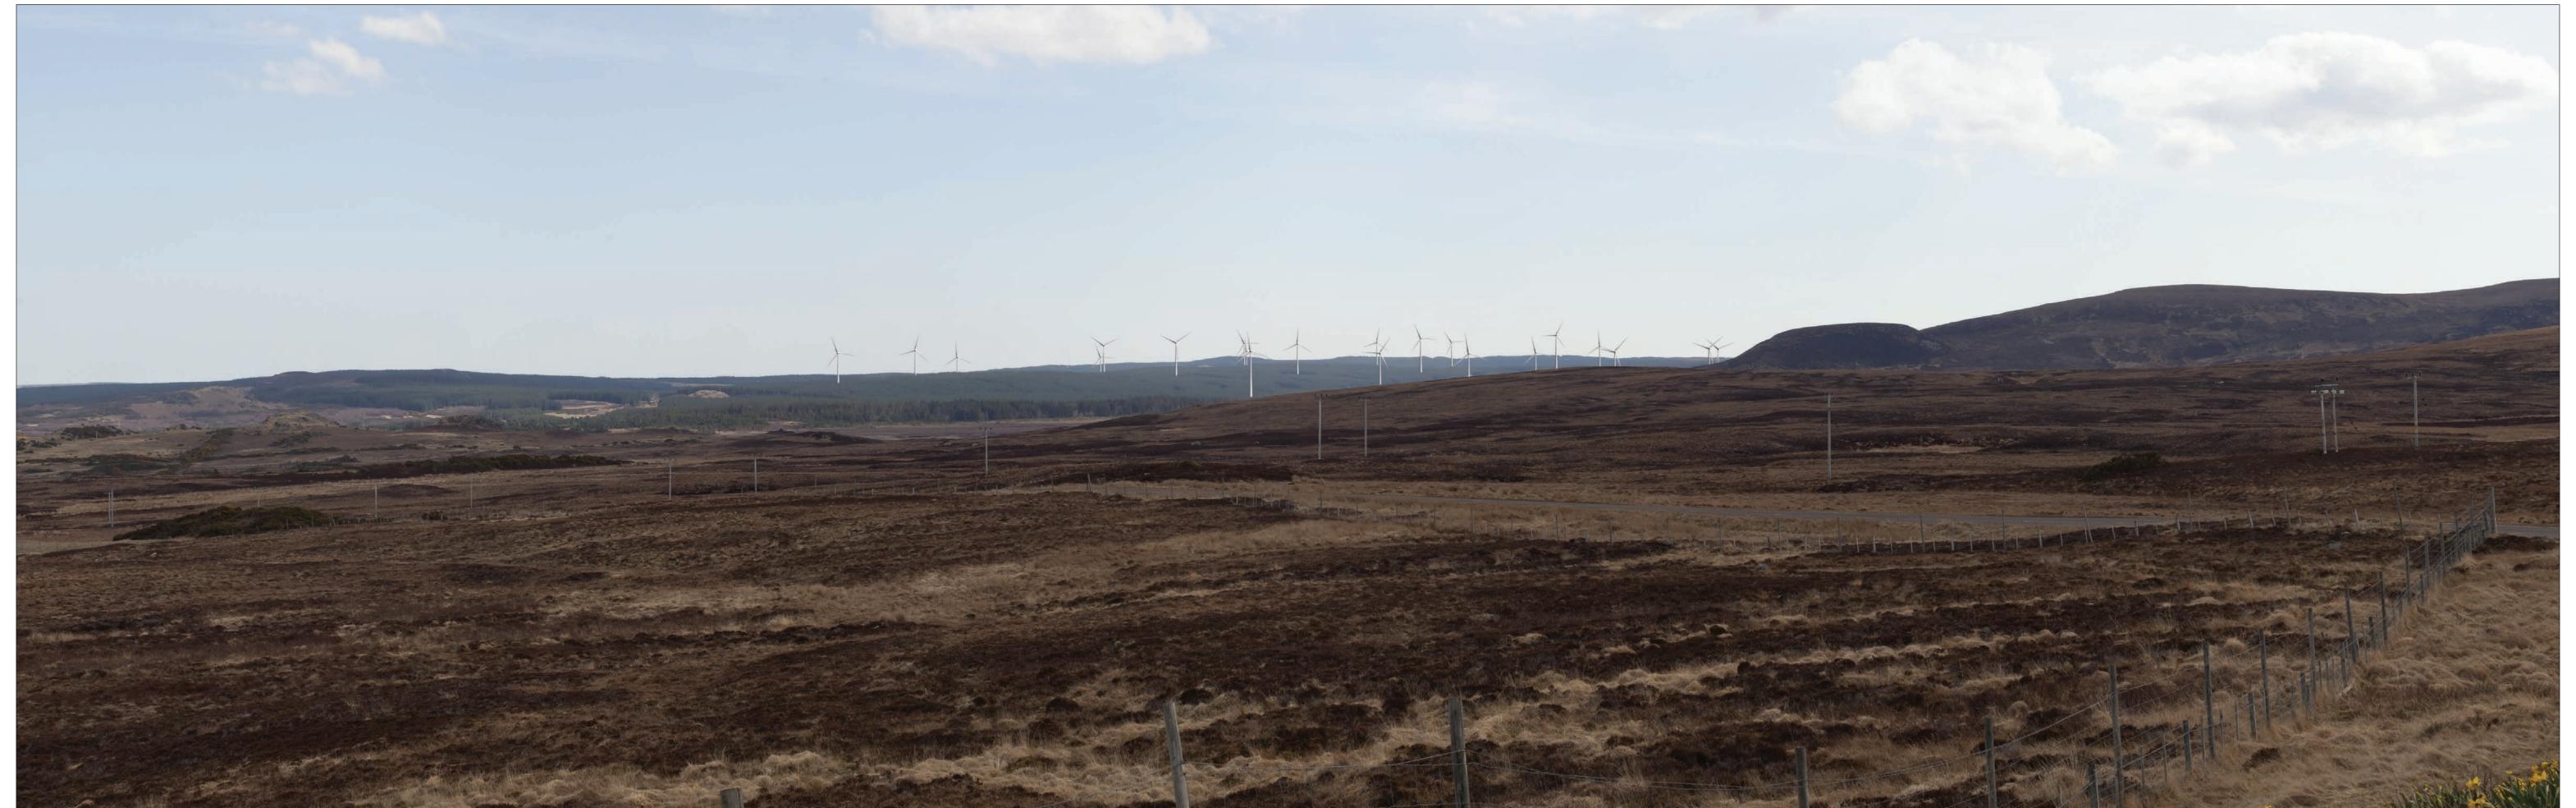

## Viewpoint 1: A836 Layby at Drum Hollistan

Photomontage showing proposed Limekiln Wind Farm

Photomontage showing consented Limekiln Wind Farm

OS Reference: - 293267 E 964523 N Eye level: - c 90.5 m AOD Direction of view: - 126 degrees Nearest turbine:

- 4.90 km

- 53.5 degrees - View flat at a comfortable arm's length

Viewing distance - 841 x 841 mm Paper size: Correct printed image sizes: - 820 x 260 mm Camera height: - 1.5 m AGL Turbine height (to tip): - 149.9m

Horizontal field of view

© Crown copyright and database rights 2021 Ordnance Survey 0100031673

Note: Visualisations can give an impression of the appearance of a landscape and proposed wind farm. However neither photographs or visualisations can convey a view exactly as it would be seen by the human eye in reality.