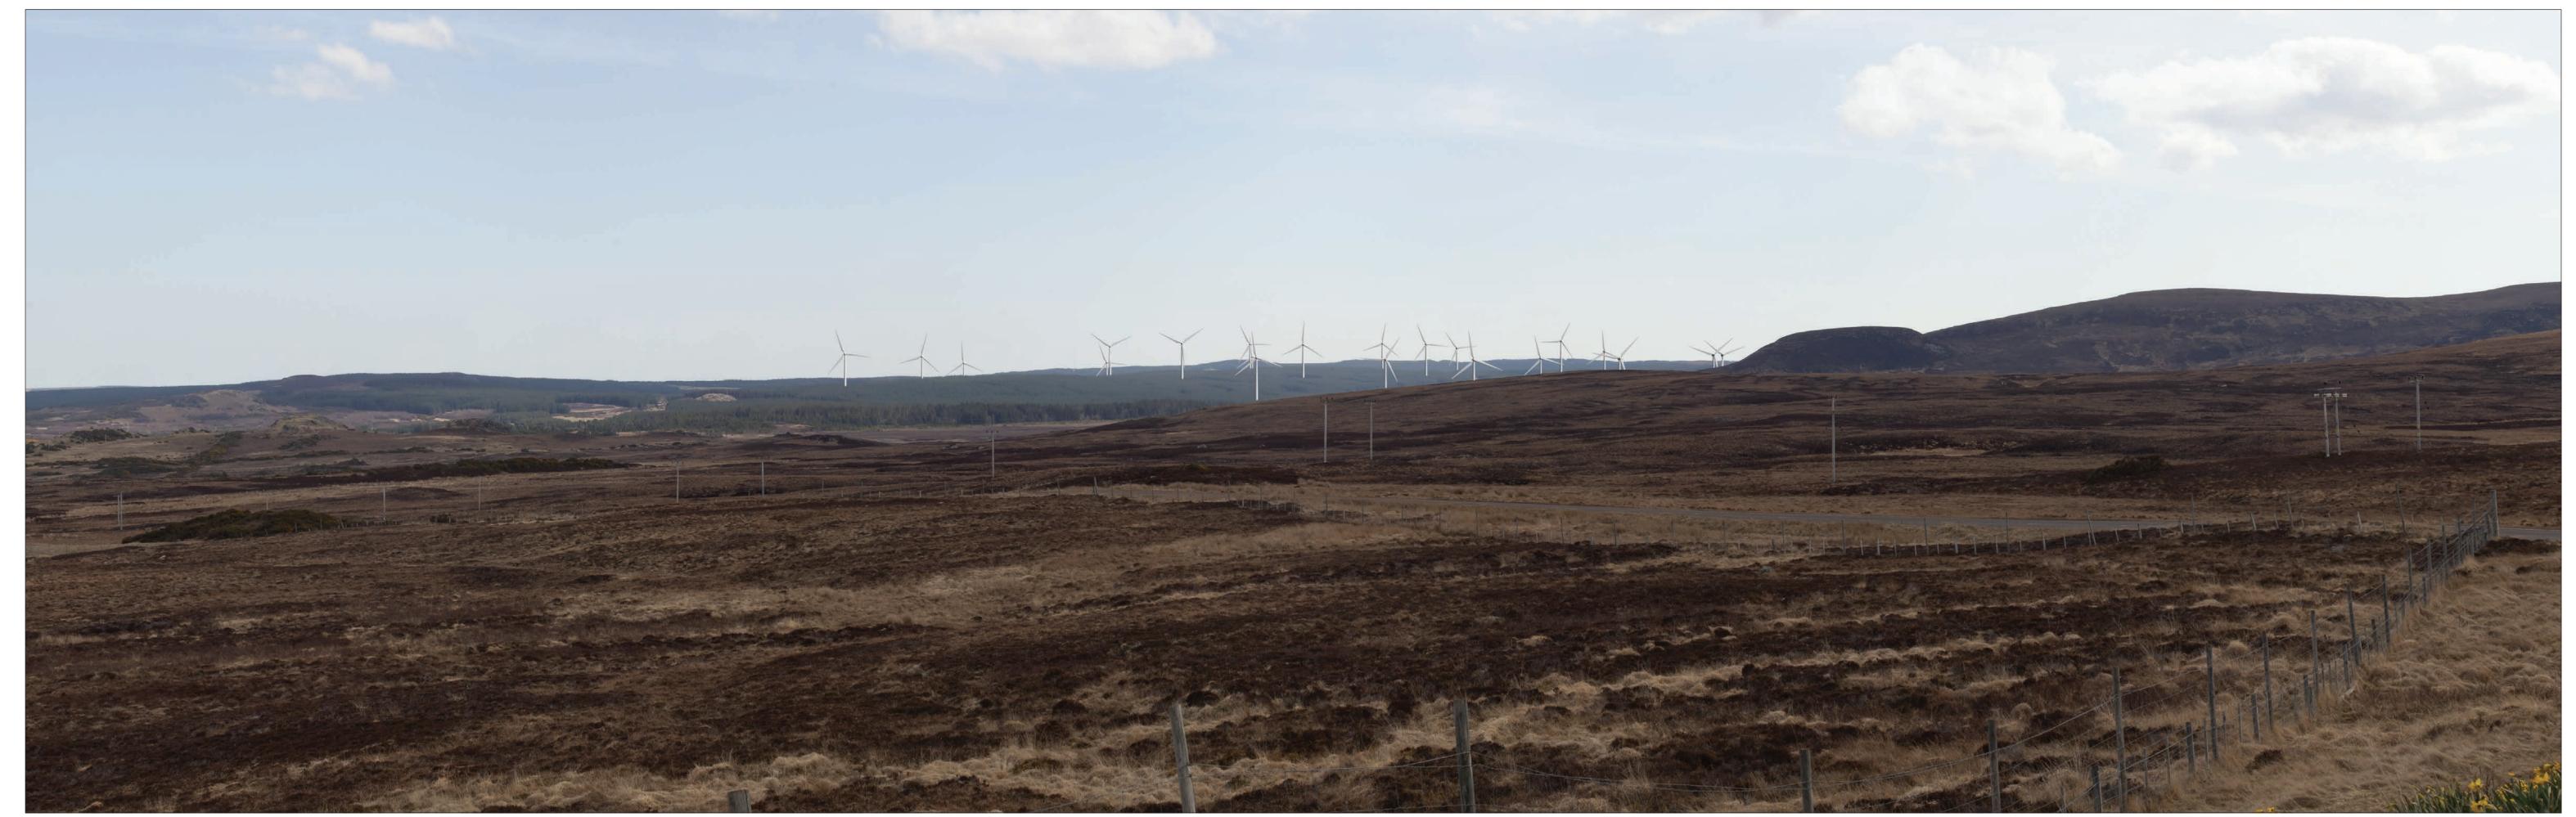

## Viewpoint 1: A836 Layby at Drum Hollistan

Photomontage showing proposed Limekiln Wind Farm

Photomontage showing consented Limekiln Wind Farm

OS Reference: - 293267 E 964523 N Eye level: - c 90.5 m AOD Direction of view: - 126 degrees Nearest turbine:

- 4.90 km

- 53.5 degrees - View flat at a comfortable arm's length

Viewing distance - 841 x 841 mm Paper size: Correct printed image sizes: - 820 x 260 mm Camera height: - 1.5 m AGL Turbine height (to tip): - 149.9m

Horizontal field of view

© Crown copyright and database rights 2021 Ordnance Survey 0100031673

Note: Visualisations can give an impression of the appearance of a landscape and proposed wind farm. However neither photographs or visualisations can convey a view exactly as it would be seen by the human eye in reality.