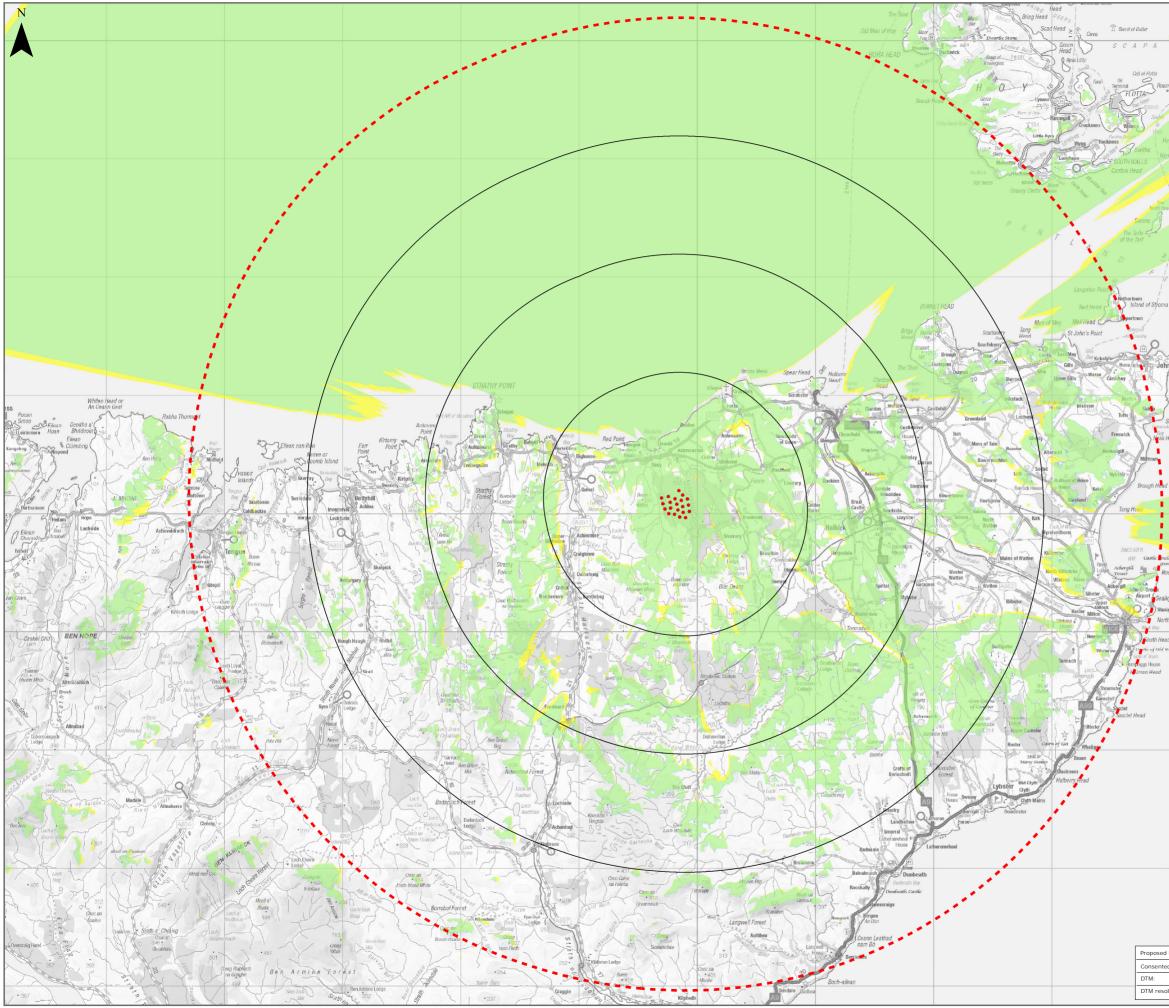

## INFINERGY

|                                                   |                              | Bay of Sandoyne           | St Mary's Graemesha                                                                                                                                                                | Sanday<br>Braehead Can | Legen                                                                    | d:                              |                      |
|---------------------------------------------------|------------------------------|---------------------------|------------------------------------------------------------------------------------------------------------------------------------------------------------------------------------|------------------------|--------------------------------------------------------------------------|---------------------------------|----------------------|
|                                                   |                              | Howequoy Head             | W. M.                                                                                                                                                                              | 3                      | •                                                                        | Proposed Turk                   | bine                 |
|                                                   | F L                          | O W Glimps Ho             | Holm                                                                                                                                                                               | Cornguoy<br>Rose Ness  |                                                                          | 10km Distanc                    | e Radii              |
|                                                   | Head                         | Hunda                     | Northtown                                                                                                                                                                          |                        | 5                                                                        | 40km Study A                    | Area                 |
| 0                                                 | Hoxa                         | Bulray Villa              | ige                                                                                                                                                                                | 10                     |                                                                          | Limekiln Prop<br>Theoretical Vi |                      |
| -                                                 |                              | Var St Mar<br>Hope        | 0044 8 -                                                                                                                                                                           |                        |                                                                          | Limekiln Cons<br>Theoretical Vi | ented Turbine        |
| Her<br>F<br>Iarr                                  | ston<br>lead<br>abrough      | lerston Widewall          | Kirkhouse Point                                                                                                                                                                    |                        |                                                                          |                                 | eoretical Visibility |
|                                                   | Head                         | Senthwick A 11            | thes Newark Bay<br>SOUTH<br>RONALDSA                                                                                                                                               | Y                      |                                                                          |                                 |                      |
| a                                                 | 5                            | aulii Ag61 Gar            | inklater                                                                                                                                                                           |                        |                                                                          |                                 |                      |
|                                                   |                              | Bunwick                   | Halcro Head                                                                                                                                                                        |                        |                                                                          |                                 |                      |
|                                                   |                              | Contraction of the second | Liàdel<br>Old Head                                                                                                                                                                 |                        |                                                                          |                                 |                      |
| 141                                               |                              | Brough Ness               |                                                                                                                                                                                    |                        |                                                                          |                                 |                      |
| 1                                                 | R                            |                           |                                                                                                                                                                                    |                        |                                                                          |                                 |                      |
| ma                                                | 1                            | 7 K K                     | Skorry                                                                                                                                                                             |                        |                                                                          |                                 |                      |
|                                                   |                              | S                         | kerries                                                                                                                                                                            |                        |                                                                          |                                 |                      |
|                                                   | DU                           | VCANSBY                   |                                                                                                                                                                                    |                        |                                                                          |                                 |                      |
| HEAD<br>Imp <sup>1</sup> of Groats<br>A Studie of |                              |                           |                                                                                                                                                                                    |                        |                                                                          |                                 |                      |
| f                                                 | Duncan                       | sby                       |                                                                                                                                                                                    |                        |                                                                          |                                 |                      |
| 3                                                 | Wile Geo                     |                           |                                                                                                                                                                                    |                        |                                                                          |                                 |                      |
| 73GK                                              | dirza Hea                    | ď                         |                                                                                                                                                                                    |                        |                                                                          |                                 |                      |
| s He                                              | ead                          |                           |                                                                                                                                                                                    |                        |                                                                          |                                 |                      |
|                                                   |                              |                           |                                                                                                                                                                                    |                        |                                                                          |                                 |                      |
| aď                                                |                              |                           |                                                                                                                                                                                    |                        |                                                                          |                                 |                      |
|                                                   |                              |                           |                                                                                                                                                                                    |                        |                                                                          |                                 |                      |
|                                                   |                              |                           |                                                                                                                                                                                    |                        |                                                                          |                                 |                      |
|                                                   |                              |                           |                                                                                                                                                                                    |                        |                                                                          |                                 |                      |
|                                                   | tir Gimle<br>s of)<br>s Head | pe                        |                                                                                                                                                                                    |                        |                                                                          |                                 |                      |
| - 11 -                                            |                              |                           |                                                                                                                                                                                    |                        |                                                                          |                                 |                      |
| axig                                              |                              |                           |                                                                                                                                                                                    |                        |                                                                          |                                 |                      |
|                                                   | Head                         |                           |                                                                                                                                                                                    |                        |                                                                          |                                 |                      |
| ead<br>( w                                        |                              |                           |                                                                                                                                                                                    |                        |                                                                          |                                 |                      |
|                                                   |                              |                           |                                                                                                                                                                                    |                        |                                                                          |                                 |                      |
|                                                   |                              |                           |                                                                                                                                                                                    |                        |                                                                          |                                 |                      |
|                                                   |                              |                           |                                                                                                                                                                                    |                        |                                                                          |                                 |                      |
|                                                   |                              |                           |                                                                                                                                                                                    |                        |                                                                          |                                 |                      |
|                                                   |                              |                           |                                                                                                                                                                                    |                        | Title:                                                                   |                                 |                      |
|                                                   |                              |                           |                                                                                                                                                                                    |                        | Comparative Blade Tip ZTV                                                |                                 |                      |
|                                                   |                              |                           |                                                                                                                                                                                    | <u> </u>               |                                                                          |                                 |                      |
|                                                   |                              |                           |                                                                                                                                                                                    |                        | Limekiln Wind Farm S36C                                                  |                                 |                      |
|                                                   |                              |                           |                                                                                                                                                                                    |                        | Source: Contains OS data<br>© Crown copyright and database right (2021). |                                 |                      |
|                                                   |                              |                           |                                                                                                                                                                                    |                        | Client                                                                   |                                 | nergy                |
|                                                   |                              |                           | $\begin{array}{c c} \text{Beatrice} \\ \hline \\ \text{Wind Farm} \\ \uparrow \\ $ | r<br>t                 | Drawr                                                                    | ı by:                           | Checked:             |
|                                                   |                              | ttt                       | t t t                                                                                                                                                                              | t t                    |                                                                          | LA                              | JP                   |
|                                                   | ł                            | * * * *                   |                                                                                                                                                                                    | ネ オ<br>オ オ             | Date:<br>26                                                              | /02/2021                        | Figure:<br>7.8       |
| ed I                                              | BT:                          | 149.9m                    | - <b></b>                                                                                                                                                                          | 1 1                    | Scale:                                                                   | 2.5 5                           | Revision No:         |
| ted                                               | BT:                          | 125.6 / 139.4m<br>OS T5   | Observer height:<br>Surface features:                                                                                                                                              | 1.5m<br>Excluded       |                                                                          | km                              | 2                    |
| sol                                               | ution:                       | 10m                       | Earth curvature:                                                                                                                                                                   | Included               |                                                                          | <b>NFIN</b>                     | ERGY                 |
|                                                   |                              |                           |                                                                                                                                                                                    |                        |                                                                          |                                 |                      |