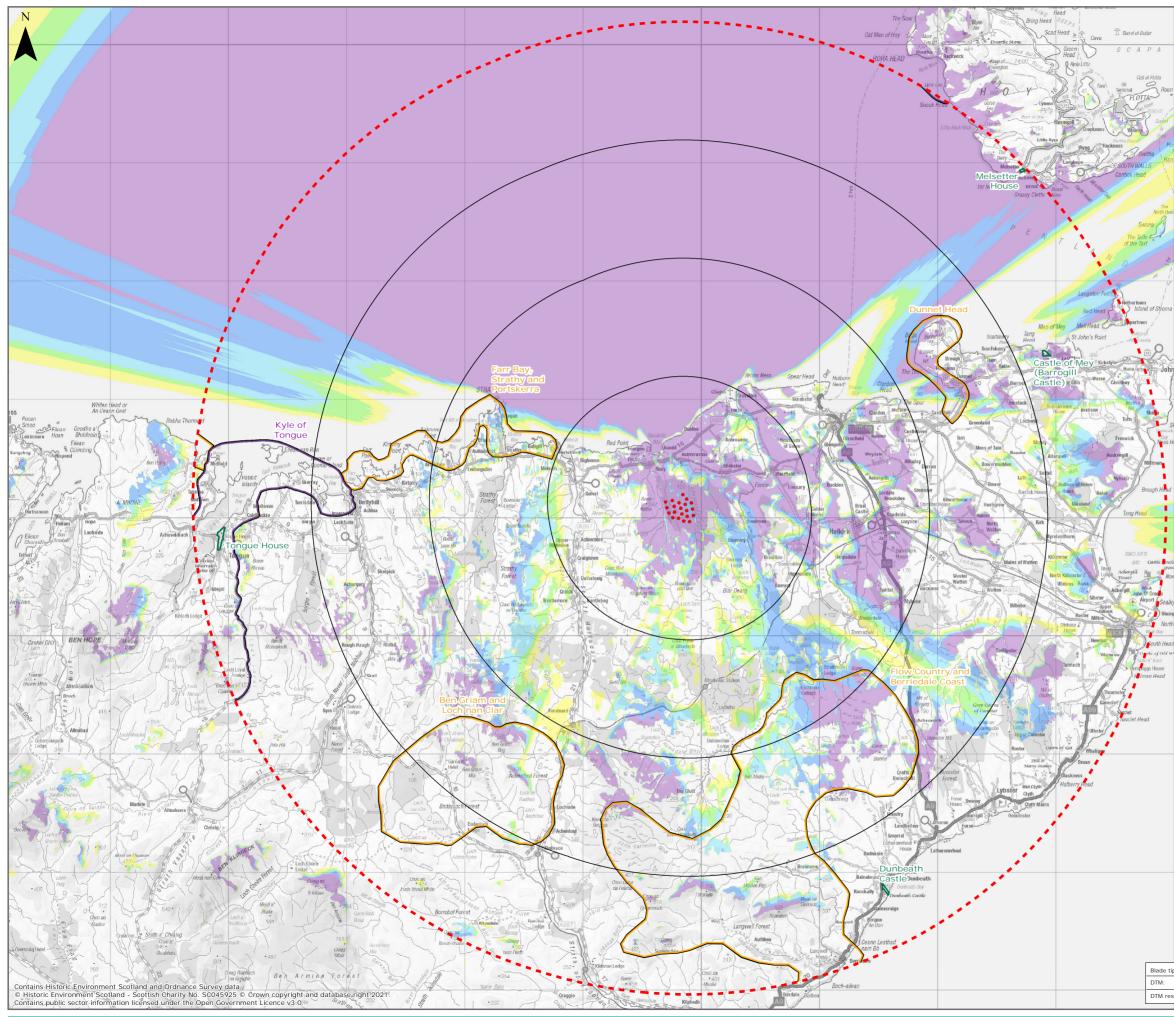

## INFINERGY

|                                                                        | anday                                                                    |
|------------------------------------------------------------------------|--------------------------------------------------------------------------|
| Bey of Sendoyne St Mary's Graemeshall Brael                            | 1 Legenu.                                                                |
| FLOW Glimps Holm                                                       | Rese Ness 10km Distance Radii                                            |
| Hunda                                                                  | 40km Study Area                                                          |
| en Head<br>Bulray Villago<br>Hexa South Sea Geo                        | Garden & Designed Landscape                                              |
| Rumley Point<br>War St Margaret's<br>Hone Grim Ness                    | National Scenic Area                                                     |
| Herston<br>Head Herston Widewall Eastside<br>Alkers Kirkbouse Pant     | Special Landscape Area                                                   |
| Arrabrough<br>Head<br>Sandwick Lythas Newark Bay<br>SOUTH              | Blade Tip ZTV                                                            |
| Suckquoy Chinklater                                                    | No. of Theoretically Visible Turbines                                    |
| Bartli Hossetter<br>Heard DundasHuse Clean<br>DundasHuse Clean         | 1 - 4                                                                    |
| Burvick Elidel<br>Old Head                                             | 5 - 8                                                                    |
| Brough Ness                                                            | 9 - 12                                                                   |
| 1<br>7<br>P<br>Str. Muckle                                             | 13 - 16                                                                  |
| ra 14 Pentianai<br>Sterries                                            | 17 - 21                                                                  |
| 0                                                                      |                                                                          |
| DUNCANSBY<br>HEAD                                                      |                                                                          |
| Ar Groats<br>Ar Stacks of<br>Duncansby                                 |                                                                          |
| }<br>Wie Gao                                                           |                                                                          |
| Skirza Head                                                            |                                                                          |
| Head                                                                   |                                                                          |
|                                                                        |                                                                          |
| d                                                                      |                                                                          |
|                                                                        |                                                                          |
|                                                                        |                                                                          |
| uclair Gimigoe<br>anis of)<br>Joss Head                                |                                                                          |
|                                                                        |                                                                          |
| Krý Head<br>xigove<br>th/Head                                          |                                                                          |
| ad                                                                     |                                                                          |
| uv.d.                                                                  |                                                                          |
|                                                                        |                                                                          |
|                                                                        |                                                                          |
|                                                                        |                                                                          |
|                                                                        | Title:                                                                   |
| t . t                                                                  | Title:<br>Landscape Designations and<br>Blade Tip ZTV                    |
|                                                                        |                                                                          |
|                                                                        | Limekiln Wind Farm S36C                                                  |
|                                                                        | Source: Contains OS data<br>© Crown copyright and database right (2021). |
| T Beatrice                                                             | Client: Infinergy                                                        |
|                                                                        | Drawn by: Checked:                                                       |
|                                                                        | Date: Figure:                                                            |
|                                                                        | 26/02/2021 7.5   Scale: Devision No:                                     |
| tip height: 149.9m Observer height: 1.5m                               | Scale:<br>Revision No:<br>km 2                                           |
| OS T5 Surface features: Exclu<br>esolution: 10m Earth curvature: Inclu |                                                                          |
|                                                                        |                                                                          |