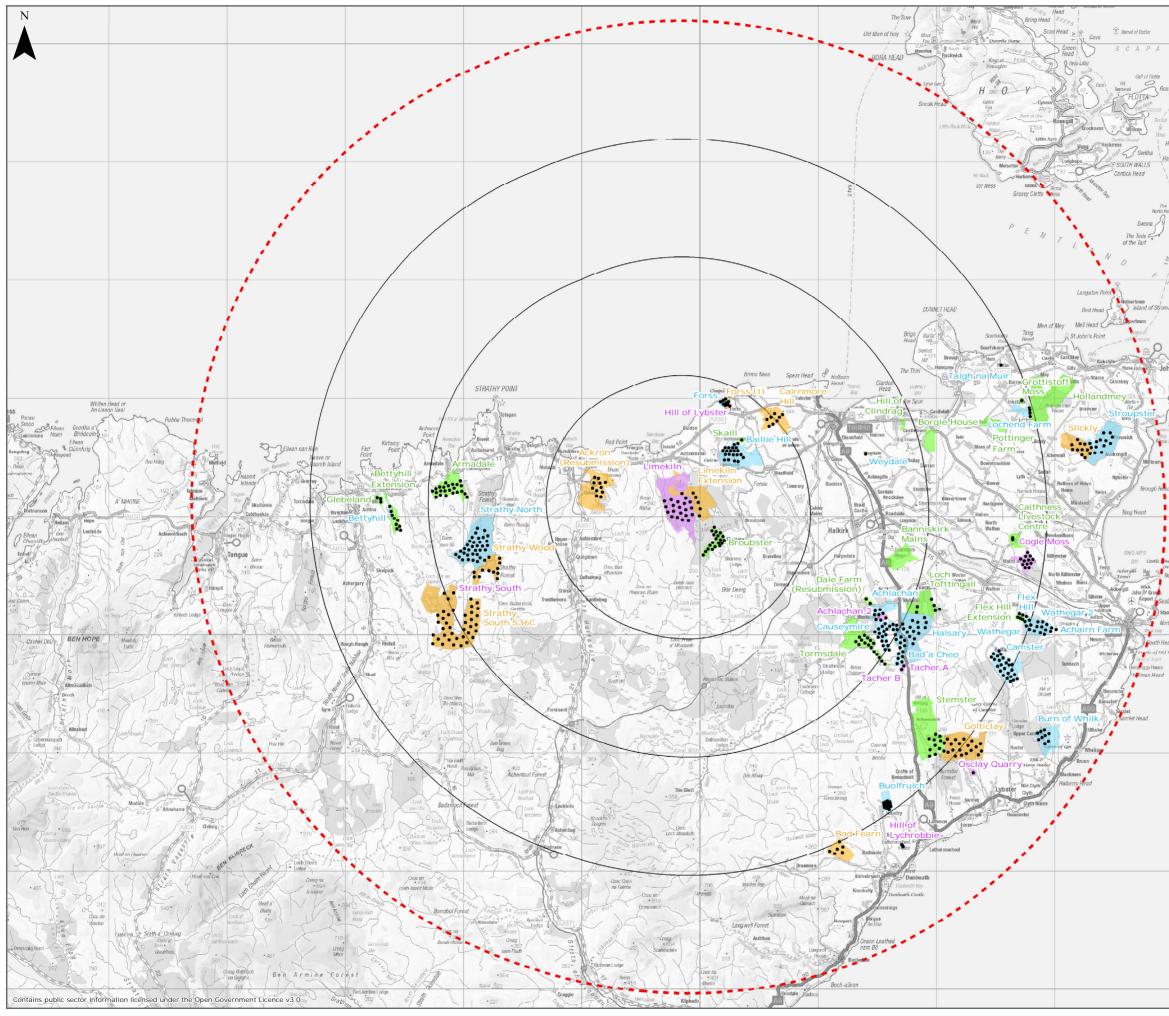

## INFINERGY

| Bay of Sandoyne St Mary's Braemeshall Braeheed Can                                                                                       | Legend:                                      |
|------------------------------------------------------------------------------------------------------------------------------------------|----------------------------------------------|
| Howequov Head                                                                                                                            | Proposed Turbine                             |
| F L O W Bitmps Holm Bitmes Holm                                                                                                          | 10km Distance Radii                          |
| Halleido Northtown                                                                                                                       | 40km Study Area                              |
| an Head Burray Village Southtown Burray Ness                                                                                             | Wind Turbine Location                        |
| Hoxa St Margaret's Grimmess                                                                                                              | Wind Development Status:                     |
| Widewall & Duindry Hope 86                                                                                                               | Operational / Under Construction             |
| Herston<br>Head<br>Aikers Kinkhouse Poud<br>Arrabrough                                                                                   |                                              |
| Head Sandwick Lythes Newark Bay                                                                                                          | Consented                                    |
| Suckquoy                                                                                                                                 | Application                                  |
| Barilly Ages Barily Ages Harrow Head                                                                                                     | Scoping                                      |
| Burwick                                                                                                                                  |                                              |
| Old Head<br>Brough Ness                                                                                                                  |                                              |
|                                                                                                                                          |                                              |
| P → Muckle<br>→ Z. Skerry                                                                                                                |                                              |
| ha H Pontland Skerries                                                                                                                   |                                              |
|                                                                                                                                          |                                              |
| DUNCANSBY                                                                                                                                |                                              |
| A Stacks of<br>Duncansby                                                                                                                 |                                              |
| <u>}</u>                                                                                                                                 |                                              |
| ¥ Wie Geo                                                                                                                                |                                              |
| Skirza Head<br><sup>ck</sup><br>Head                                                                                                     |                                              |
| incau                                                                                                                                    |                                              |
|                                                                                                                                          |                                              |
| d                                                                                                                                        |                                              |
|                                                                                                                                          |                                              |
|                                                                                                                                          |                                              |
|                                                                                                                                          |                                              |
| edar Grmigoe<br>enis of)<br>loss Head                                                                                                    |                                              |
| Nor Mand                                                                                                                                 |                                              |
| lky Head<br>Xigoo                                                                                                                        |                                              |
| th Head                                                                                                                                  |                                              |
| ad<br>wine                                                                                                                               |                                              |
|                                                                                                                                          |                                              |
|                                                                                                                                          |                                              |
|                                                                                                                                          |                                              |
|                                                                                                                                          |                                              |
|                                                                                                                                          |                                              |
|                                                                                                                                          | Title:<br>Cumulative Wind Farms              |
|                                                                                                                                          |                                              |
|                                                                                                                                          | Limekiln Wind Farm S36C                      |
|                                                                                                                                          | Source: Contains OS data                     |
|                                                                                                                                          | © Crown copyright and database right (2021). |
|                                                                                                                                          | Client: Infinergy                            |
| $\begin{array}{c} \uparrow \\ \uparrow $ | Drawn by: Checked:                           |
|                                                                                                                                          | LA JP<br>Date: Figure:                       |
| $\begin{array}{cccccccccccccccccccccccccccccccccccc$                                                                                     | Date: Figure:<br>26/02/2021 7.2              |
|                                                                                                                                          | Scale: Revision No:                          |
|                                                                                                                                          | 0 2.5 5<br>km 2                              |
| + +                                                                                                                                      | INFINERGY                                    |
| 1                                                                                                                                        |                                              |